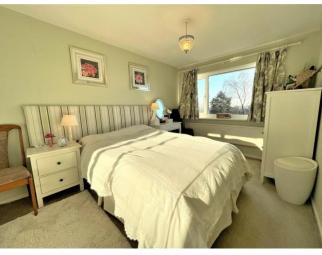

#### ROOM MEASUREMENTS

ENTRANCE HALL 7' 5" x 3' 10" (2.26m x 1.17m) max THROUGH LIVING ROOM 24' 11" x 11' 11" (7.59m x 3.63m) max KITCHEN 10' 5" x 6' 10" (3.18m x 2.08m) STAIRCASE AND LANDING 11' 0" x 5' 11" (3.35m x 1.8m) max DOUBLE BEDROOM 1 14' 4" x 9' 0" (4.37m x 2.74m) max to robes DOUBLE BEDROOM 2 11' 5" x 9' 2" (3.48m x 2.79m) max to robes BEDROOM 3 8' 1" x 6' 0" (2.46m x 1.83m) SHOWER ROOM 6' 5" x 5' 9" (1.96m x 1.75m)