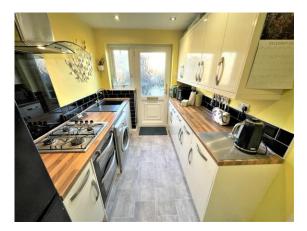

#### GENERAL DESCRIPTION

A well presented three bedroom semi-detached house enjoying impressive long distance countryside views situated on a residential cul-de-sac in the popular town of Pudsey. Will be of particular interest to professionals seeking a well proportioned home which benefits from: parking for two cars; detached garage; large lawn and patio gardens to front and rear; Upvc double glazing; modern fitted kitchen; white three piece shower room suite; gas central heating with combination boiler; large duel aspect through living room. Offers good commuting access to both Leeds and Bradford and an early inspection is recommended to appreciate the location and style of the accommodation on offer.

#### ROOM MEASUREMENTS

ENTRANCE HALL 7' 5" x 3' 10" (2.26m x 1.17m) max THROUGH LIVING ROOM 24' 11" x 11' 11" (7.59m x 3.63m) max KITCHEN 10' 5" x 6' 10" (3.18m x 2.08m) STAIRCASE AND LANDING 11' 0" x 5' 11" (3.35m x 1.8m) max DOUBLE BEDROOM 1 14' 4" x 9' 0" (4.37m x 2.74m) max to robes DOUBLE BEDROOM 2 11' 5" x 9' 2" (3.48m x 2.79m) max to robes BEDROOM 3 8' 1" x 6' 0" (2.46m x 1.83m) SHOWER ROOM 6' 5" x 5' 9" (1.96m x 1.75m)