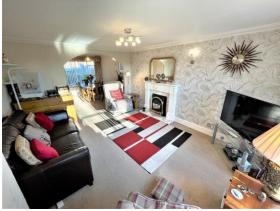

#### GENERAL DESCRIPTION

A well presented three bedroom semi-detached house enjoying impressive long distance countryside views situated on a residential cul-de-sac in the popular town of Pudsey. Will be of particular interest to professionals seeking a well proportioned home which benefits from: parking for two cars; detached garage; large lawn and patio gardens to front and rear; Upvc double glazing; modern fitted kitchen; white three piece shower room suite; gas central heating with combination boiler; large duel aspect through living room. Offers good commuting access to both Leeds and Bradford and an early inspection is recommended to appreciate the location and style of the accommodation on offer.

#### ROOM MEASUREMENTS

ENTRANCE HALL 7' 5" x 3' 10" (2.26m x 1.17m) max THROUGH LIVING ROOM 24' 11" x 11' 11" (7.59m x 3.63m) max KITCHEN 10' 5" x 6' 10" (3.18m x 2.08m) STAIRCASE AND LANDING 11' 0" x 5' 11" (3.35m x 1.8m) max DOUBLE BEDROOM 1 14' 4" x 9' 0" (4.37m x 2.74m) max to robes DOUBLE BEDROOM 2 11' 5" x 9' 2" (3.48m x 2.79m) max to robes BEDROOM 3 8' 1" x 6' 0" (2.46m x 1.83m) SHOWER ROOM 6' 5" x 5' 9" (1.96m x 1.75m)