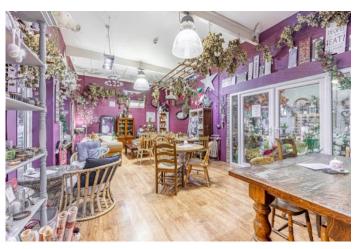

#### **3 Red Lion Street - Flowers `n' Things**

#### Accommodation...

Ceiling height 3.5m. **Store**......4.2m x 2.3m and 2.4m x 2.2m, 15sqm L Shaped WC Having low level WC. Additional Preparation Area......7.2m x 3.8m, 28sqm 2 Parking Spaces

#### Agent's Note...

The flower shop is currently owner occupied.

**PROPERTY MARKETING SPECIALISTS** 