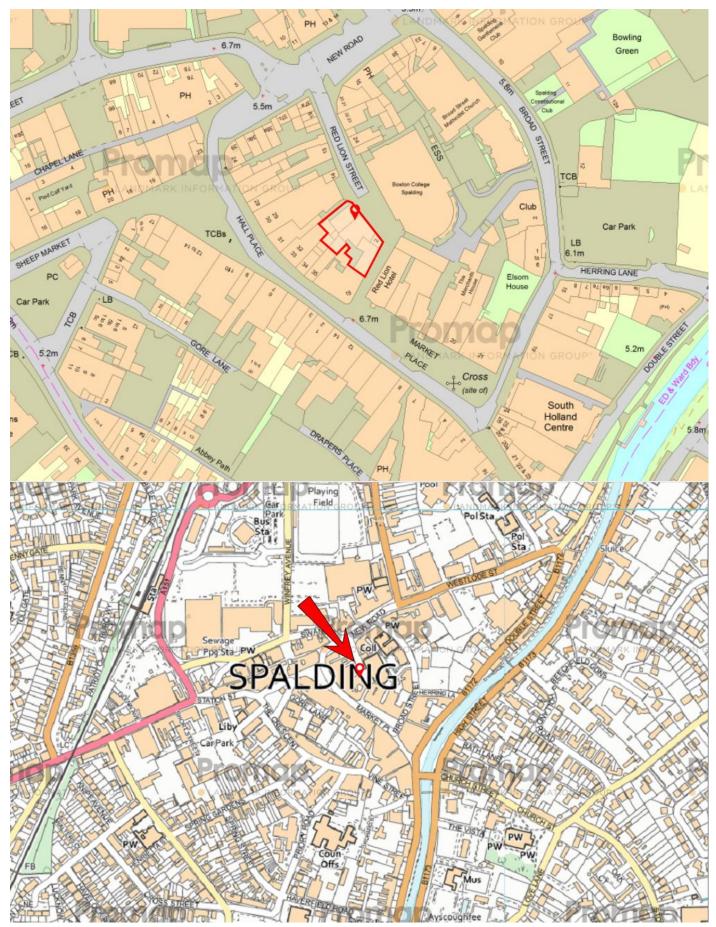

#### Location...

The historic market town of Spalding is located approximately 100 miles to the north of London on the South Lincolnshire Fens and has a population of around 35,000 residents.

It is renowned for Spalding Flower Parade and celebrates the region's vast tulip flower production.

The town has a stable economy, well regarded retail offering, good sporting facilities and schools.

The property is located in the centre of town on Red Lion Street which connects the busy conduit of New Road to the Market Place.

Opposite the property is a large college campus, retail properties including Vodafone, Costa Coffee, Holland & Barrett, Barclays Bank are located nearby.