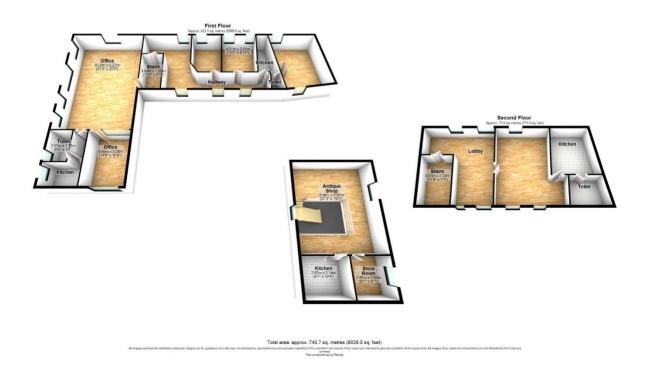

#### Accommodation...

| Room 1      | 5.2m x 3.4m, 18sqm |
|-------------|--------------------|
| Room 2      | 4.1m x 3.5m, 15sqm |
| WC          |                    |
| Kitchenette | 1.7m x 1.3m, 3sqm  |

#### Accommodation...

| Escape Room Suite                    | 5.1m x 8.8m, 45sqm |
|--------------------------------------|--------------------|
| This area is divided into two partit | · · ·              |
| Kitchen                              |                    |
| WC                                   | , 1                |

#### Second Floor

| Escape Room Reception Area | 5m x 2.9m, 41sqm |
|----------------------------|------------------|
| 2 Escape Rooms (estimated) | 30sqm            |
| Circulation Space          | 10sqm            |

#### Accommodation...

| Open Plan Office                    | 9.7m x 6.3m, 61sqm |
|-------------------------------------|--------------------|
| Having modern wall finishes, partit | ioned areas.       |
| Office 2                            | 4.1m x 4.1m, 17sqm |
| Kitchen – Unmeasured                |                    |
| WC                                  |                    |

#### Schedule of Accommodation...

| 1 Red Lion St                           |                   |                       |
|-----------------------------------------|-------------------|-----------------------|
| Penningtons Coffee                      |                   |                       |
| Shop                                    |                   |                       |
| Ground Floor Sales                      | 115m <sup>2</sup> | 1,235ft <sup>2</sup>  |
| Ancillary accommodation                 | 47m <sup>2</sup>  | 505ft <sup>2</sup>    |
| ERV                                     | £15,700 pa        |                       |
| 3 Red Lion St                           |                   |                       |
| Flowers <b>`n'</b> Things               |                   |                       |
| Ground Floor Sales                      | 88m <sup>2</sup>  | 945ft <sup>2</sup>    |
| Ancillary Accommodation                 | 77m <sup>2</sup>  | 825ft <sup>2</sup>    |
| ERV                                     | £12,700 pa        |                       |
| 1A Antiques                             |                   |                       |
| Ground Floor Sales                      | 47m <sup>2</sup>  | 500ft <sup>2</sup>    |
| 1 <sup>st</sup> Floor Sales             | 36m <sup>2</sup>  | 385ft <sup>2</sup>    |
| Passing Rent                            | £9,600 pa         |                       |
| Lincs Tuition, 2 Red                    |                   |                       |
| Lion St                                 |                   |                       |
| 1 <sup>st</sup> Floor Net Internal Area | 33m <sup>2</sup>  | 355ft <sup>2</sup>    |
| Passing Rent                            | £4,200 pa         |                       |
| Capital Recruitment                     |                   |                       |
| Net Internal Area                       | 80m <sup>2</sup>  | 840ft <sup>2</sup>    |
| Passing Rent                            | £7,800 pa         |                       |
| Escape Rooms - 2 floors                 |                   |                       |
| Net Internal Area                       | 96m <sup>2</sup>  | 1,0335ft <sup>2</sup> |
| Circulation                             | 31m <sup>2</sup>  | 335ft <sup>2</sup>    |
| Passing Rent                            | £7,800 pa         |                       |
| Total NIA                               | 650m <sup>2</sup> | 7,000ft <sup>2</sup>  |
| Total Passing Rent                      | £29,400 pa        |                       |
| Total ERV                               | £57,800 pa        |                       |