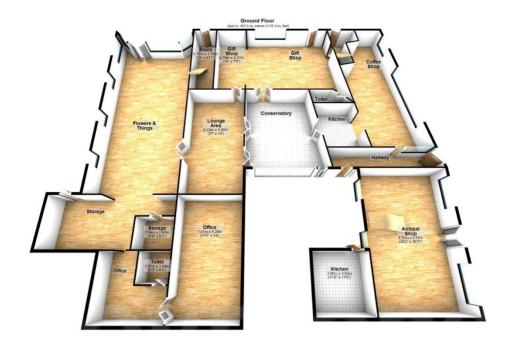

#### Description...

The premises comprise 6 separate lettings located within one group of buildings.

The lettings comprise 3 retail units with first floor tuition rooms, a recruitment agency and escape rooms on two floors above.

#### Accommodation...

Ceiling height 3.5m. **Store**......4.2m x 2.3m and 2.4m x 2.2m, 15sqm L Shaped WC Having low level WC. Additional Preparation Area......7.2m x 3.8m, 28sqm 2 Parking Spaces

#### Accommodation...

| Ground Floor Sales Area | 9m x 5.29m, 47sqm  |
|-------------------------|--------------------|
| First Floor             | 6.7m x 5.4m, 36sqm |
| Store                   |                    |
| WC/Kitchenette          |                    |

#### Schedule of Accommodation...

| 1 Red Lion St                           |                   |                       |
|-----------------------------------------|-------------------|-----------------------|
| Penningtons Coffee                      |                   |                       |
| Shop                                    |                   |                       |
| Ground Floor Sales                      | 115m <sup>2</sup> | 1,235ft <sup>2</sup>  |
| Ancillary accommodation                 | 47m <sup>2</sup>  | 505ft <sup>2</sup>    |
| ERV                                     | £15,700 pa        |                       |
| 3 Red Lion St                           |                   |                       |
| Flowers <b>`n'</b> Things               |                   |                       |
| Ground Floor Sales                      | 88m <sup>2</sup>  | 945ft <sup>2</sup>    |
| Ancillary Accommodation                 | 77m <sup>2</sup>  | 825ft <sup>2</sup>    |
| ERV                                     | £12,700 pa        |                       |
| 1A Antiques                             |                   |                       |
| Ground Floor Sales                      | 47m <sup>2</sup>  | 500ft <sup>2</sup>    |
| 1 <sup>st</sup> Floor Sales             | 36m <sup>2</sup>  | 385ft <sup>2</sup>    |
| Passing Rent                            | £9,600 pa         |                       |
| Lincs Tuition, 2 Red                    |                   |                       |
| Lion St                                 |                   |                       |
| 1 <sup>st</sup> Floor Net Internal Area | 33m <sup>2</sup>  | 355ft <sup>2</sup>    |
| Passing Rent                            | £4,200 pa         |                       |
| Capital Recruitment                     |                   |                       |
| Net Internal Area                       | 80m <sup>2</sup>  | 840ft <sup>2</sup>    |
| Passing Rent                            | £7,800 pa         |                       |
| Escape Rooms - 2 floors                 |                   |                       |
| Net Internal Area                       | 96m <sup>2</sup>  | 1,0335ft <sup>2</sup> |
| Circulation                             | 31m <sup>2</sup>  | 335ft <sup>2</sup>    |
| Passing Rent                            | £7,800 pa         |                       |
| Total NIA                               | 650m <sup>2</sup> | 7,000ft <sup>2</sup>  |
| Total Passing Rent                      | £29,400 pa        |                       |
| Total ERV                               | £57,800 pa        |                       |