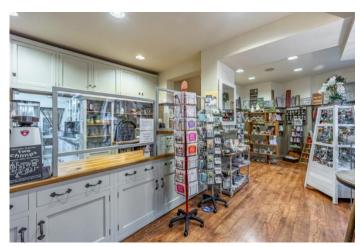

#### **1A Red Lion Street – 1A Antiques**

#### Accommodation...

| Ground Floor Sales Area | 9m x 5.29m, 47sqm  |
|-------------------------|--------------------|
| First Floor             | 6.7m x 5.4m, 36sqm |
| Store                   |                    |
| WC/Kitchenette          |                    |