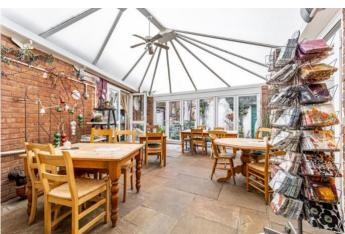

#### **1 Red Lion Street - Penningtons Coffee** Shop

#### Accommodation...

| Sales Counter Area          | 5m x 8.1m, 41sqm        |
|-----------------------------|-------------------------|
| 2nd Sales Area/Seating Area | 10m x 4.6m, 47sqm       |
| Customer WCs                |                         |
| Having male and female WCs. |                         |
| Rear Private Courtyard      | .4.3m ave x 6.3m, 28sqm |
| Enclosed and Covered.       |                         |
| External Seating Area       | 6.4m x 4.8m, 31sqm      |
| Kitchen                     | 3.9m x 2.5m ave, 10sqm  |
| 2nd Kitchen/Food Prep Area  | 3.5m x 3.6m, 13sqm      |
|                             |                         |

#### Agent's Note...

The coffee shop is currently owner occupied.