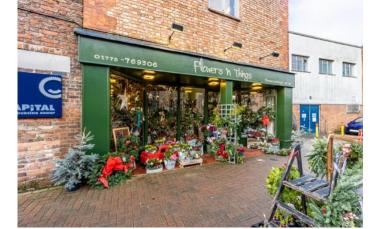

#### **3 Red Lion Street - Flowers `n' Things**

#### Accommodation...

Ceiling height 3.5m. **Store**......4.2m x 2.3m and 2.4m x 2.2m, 15sqm L Shaped WC Having low level WC. Additional Preparation Area......7.2m x 3.8m, 28sqm 2 Parking Spaces

#### Agent's Note...

The flower shop is currently owner occupied.

**PROPERTY MARKETING SPECIALISTS** 