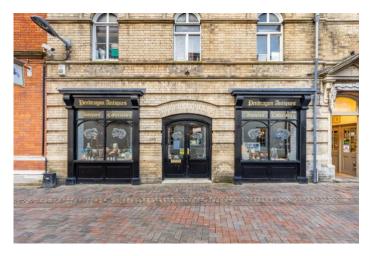

#### **1A Red Lion Street – 1A Antiques**

#### Accommodation...

| Ground Floor Sales Area | 9m x 5.29m, 47sqm  |
|-------------------------|--------------------|
| First Floor             | 6.7m x 5.4m, 36sqm |
| Store                   |                    |
| WC/Kitchenette          |                    |

#### Agent's Note...

This property is let on Internal Repairing Terms on a lease on Internal Repairing Terms at £9,600 per annum plus VAT.