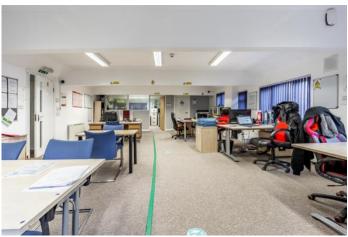

#### **3 Red Lion Street - Capital Recruitment**

#### Accommodation...

| Open Plan Office                    | 9.7m x 6.3m, 61sqm |
|-------------------------------------|--------------------|
| Having modern wall finishes, partit | ioned areas.       |
| Office 2                            | 4.1m x 4.1m, 17sqm |
| Kitchen – Unmeasured                |                    |
| WC                                  |                    |

#### Agent's Notes...

Capital Recruitment occupy first floor accommodation let on an Internal Repairing Lease at a rent of  $\pounds$ 7,800 per annum excluding bills and the annual landlord's insurance premium.