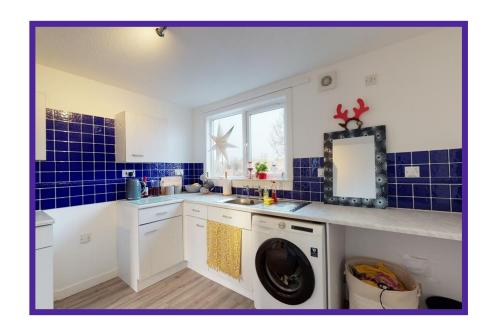

#### Kitchen

Offering an abundance of base & wall mounted storage, the kitchen/diner is the ideal spot to relax & entertain. There is striking floor design and trendy blue tiling to the walls and large, front facing windows.