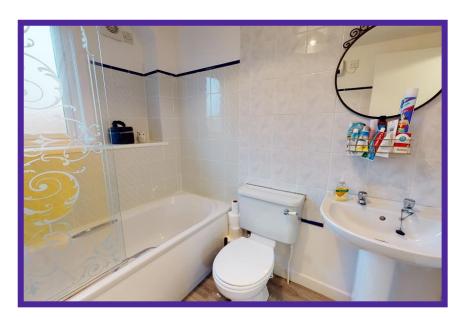

# **Family Bathroom**

The stylish family bathroom consists of a crisp, white 3-piece suite. Comprising of large bathtub with overhead shower attachment, wash hand basin and W.C. There is attractive wall tile design, chic flooring and a large, glazed window which floods the space with natural lighting.