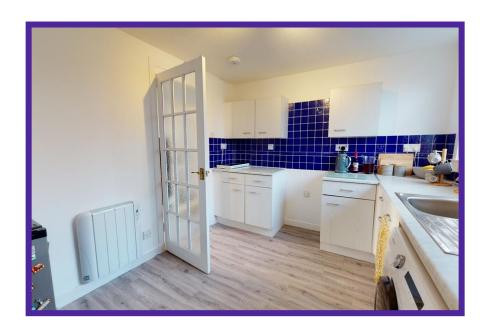

#### Kitchen

Offering an abundance of base & wall mounted storage, the kitchen/diner is the ideal spot to relax & entertain. There is striking floor design and trendy blue tiling to the walls and large, front facing windows.