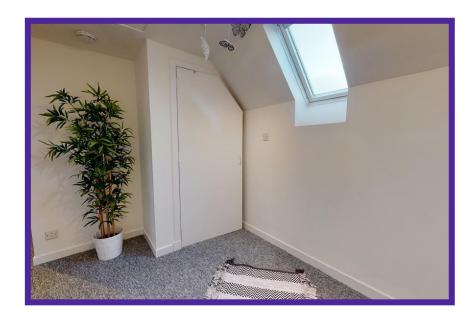

# **Entrance Hallway**

Spacious entrance hallway, which is complete with a lovely, Velux window with views over Livingston, freshly painted walls and plush carpeting. There is a large storage cupboard & easy access to all the accommodation.