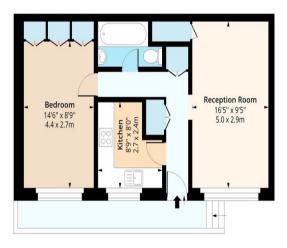

## Spenser Grove, N16

Approx. Gross Internal Area 519 Sq Ft - 48.22 Sq M (Excluding Balcony) Approx, Gross Internal Area 590 Sq Ft - 54.81 Sq M (Including Balcony)

## **Ground Floor**

Floor Area 519 Sq Ft - 48.22 Sq M

Floor plan is for illustrative purposes only and is not to scale. Every attempt has been made to ensure the accuracy of the floor plan shown, however all measurements, fixtures, fittings and data shown are an approximate interpretation for illustrative purposes only. lpaplus.com