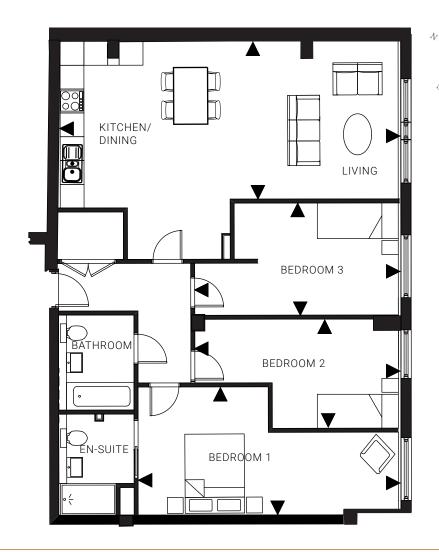

## **FLAT 1 - DEEPDENE HOUSE** Lower Ground Floor (100 SQ.M, 1076 SQ.FT)

Hopewood Park, Deepdene Avenue, Dorking, RH4 4GF

Living / Kitchen

Bedroom One 6.55m x 3.23m (21'50" x 10'60")

8.55m x 4.00m (28'05" x 13'10")

Bedroom Two 5.13m x 2.75m (16'80" x 9'30")

Bedroom Three 4.13m x 2.83m (13'50" x 9'80")

## FLAT 1 - DEEPDENE HOUSE Lower Ground Floor (100 SQ.M, 1076 SQ.FT)

333A London Road
Mitcham
Surrey
CR4 4BE
0208 715 9333
enquiries@toomeyestateagents.co.uk
toomeyestateagents.co.uk

27 South Street
Dorking
RH4 2JZ
01306 776674
sales@seymours-dorking.co.uk
seymours-estates.co.uk