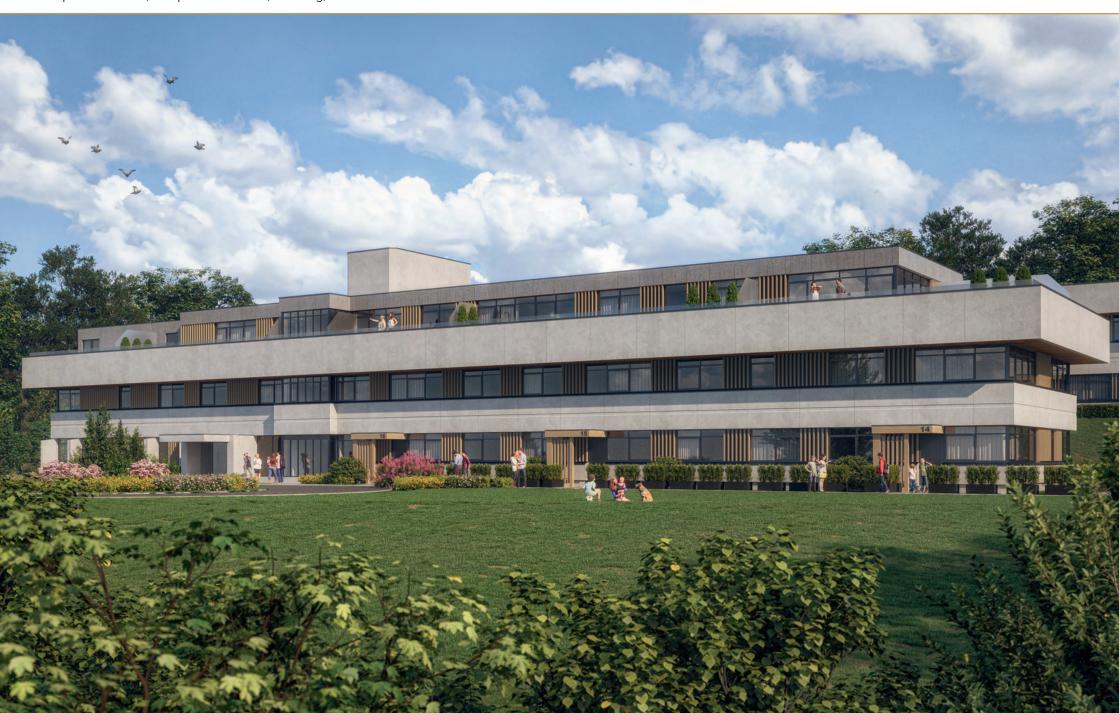

## **FLAT 1 - DEEPDENE HOUSE** Lower Ground Floor (100 SQ.M, 1076 SQ.FT)

Hopewood Park, Deepdene Avenue, Dorking, RH4 4GF

Living / Kitchen

Bedroom One 6.55m x 3.23m (21'50" x 10'60")

8.55m x 4.00m (28'05" x 13'10")