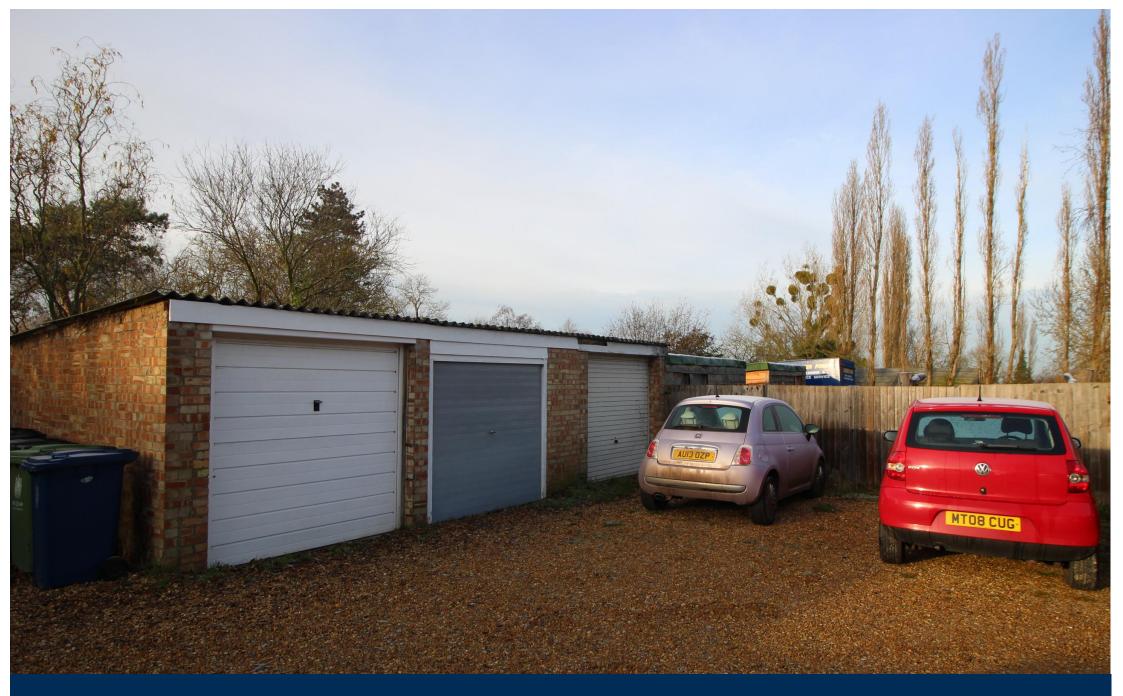

Cottenham, Cambridge, CB24 8SL

Rear of 14/16/18 High Street Cottenham Cambridge CB24 8SL

A rarely available opportunity to purchase this single garage, located to the north of the village just off the High Street. Set in a block of three garages, in a shared residential parking area.

## Single garage unit

14' 11" x 8' 9" (4.55m x 2.67m) An end of terraced single garage/storage unit, with single up and over door. Set just off the High Street with shared access way.

There is no power or water connection to the unit, and there is an established right of vehicular access to the front.