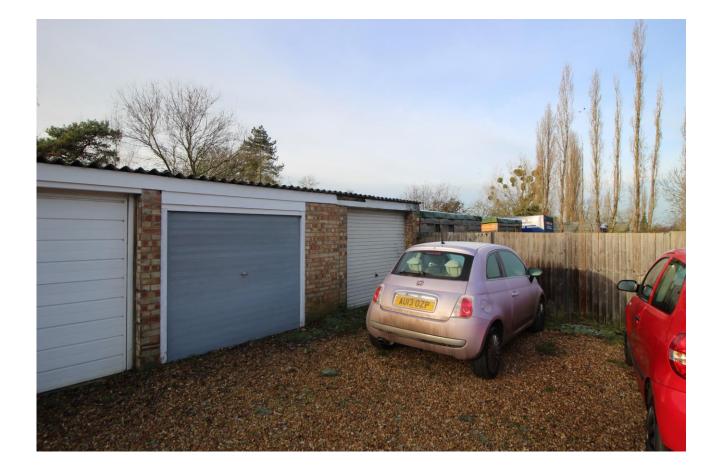

Cottenham, Cambridge, CB24 8SL

Rear of 14/16/18 High Street Cottenham Cambridge CB24 8SL

A rarely available opportunity to purchase this single garage, located to the north of the village just off the High Street. Set in a block of three garages, in a shared residential parking area.

## Single garage unit

14' 11" x 8' 9" (4.55m x 2.67m) An end of terraced single garage/storage unit, with single up and over door. Set just off the High Street with shared access way.

There is no power or water connection to the unit, and there is an established right of vehicular access to the front.