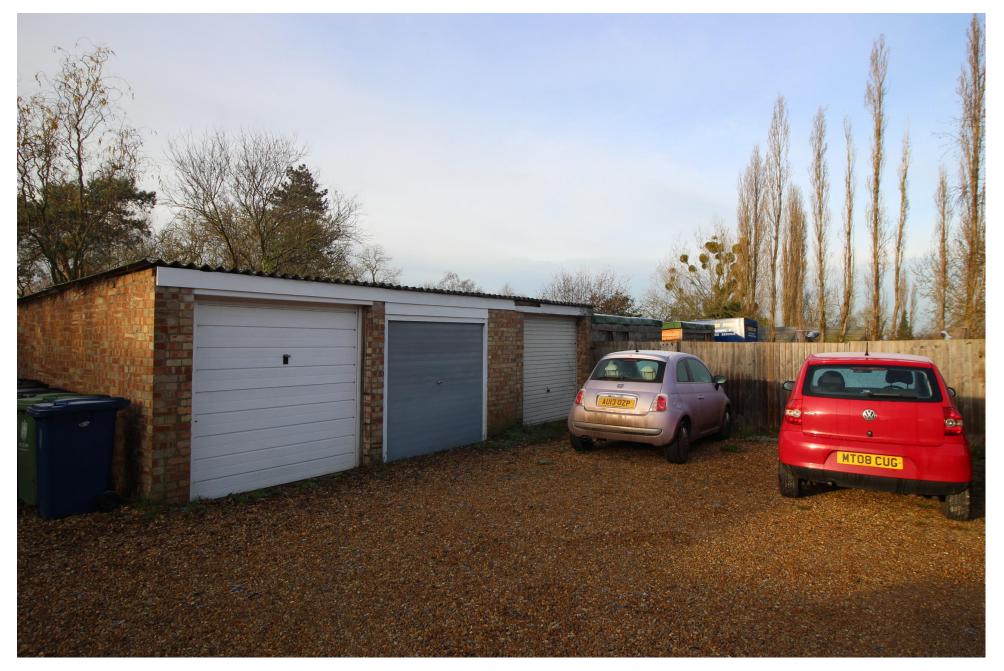

Cottenham, Cambridge, CB24 8SL

Rear of 14/16/18 High Street Cottenham Cambridge CB24 8SL

A rarely available opportunity to purchase this single garage, located to the north of the village just off the High Street. Set in a block of three garages, in a shared residential parking area.

## Single garage unit

14' 11" x 8' 9" (4.55m x 2.67m) An end of terraced single garage/storage unit, with single up and over door. Set just off the High Street with shared access way.

There is no power or water connection to the unit, and there is an established right of vehicular access to the front.