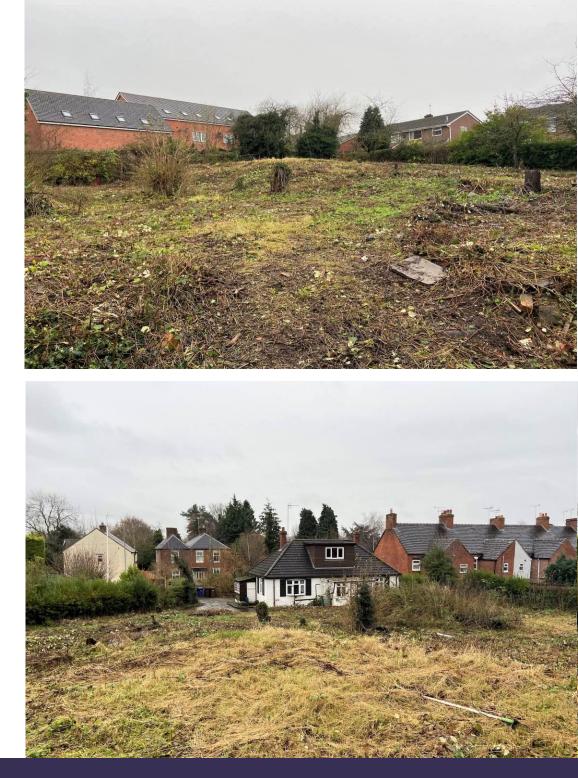

# Interesting development opportunity comprising a detached dormer bungalow in need of refurbishment with full planning for construction with three new build detached bungalows in its grounds.

Situated on the edge of the town centre within close proximity of its wide range of amenities, consideration of this interesting and relatively rare opportunity is strongly recommended.

On site at present is a traditional double fronted dormer bungalow in need of refurbishment, with plans to provide a lounge, dining room, kitchen, two ground floor double bedrooms and bathroom plus a first floor en suite double bedroom.