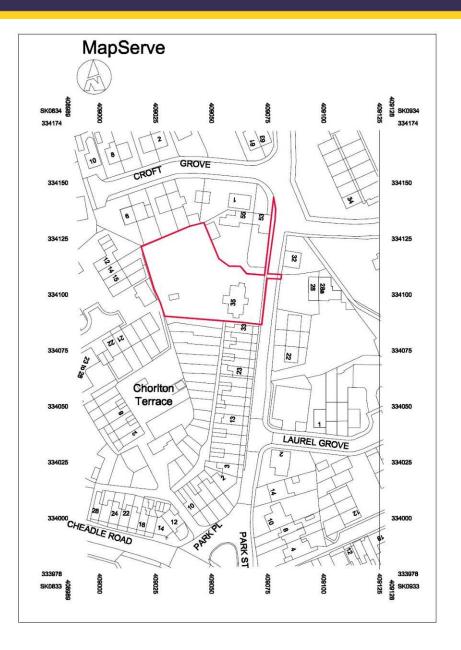

# Development Opportunity

Park Street, Uttoxeter, Staffordshire, ST14 7AG

## Park Street

Uttoxeter, Staffordshire, ST14 7AG