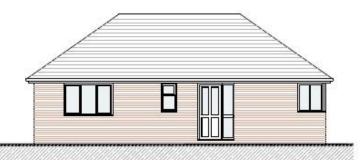

Planning ref P/2021/00423 gives permission for the construction of three attractive new build bungalows each with pleasant outside space and off road parking.

Plot 1 - approximately 60 sqm - comprising hall, lounge/dining room, kitchen, two bedrooms and bathroom.

Plot 2 - approximately 70 sqm - comprising hall, lounge/dining room, kitchen, two bedrooms and bathroom.

Plot 3 - approximately 61 sqm - comprising hall, lounge, dining kitchen, two bedrooms and bathroom.