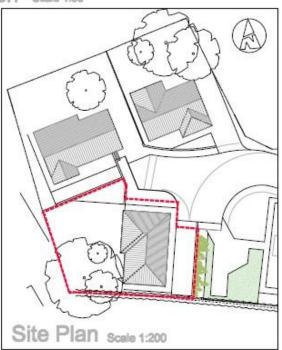

Planning ref P/2021/00423 gives permission for the construction of three attractive new build bungalows each with pleasant outside space and off road parking.

Plot 1 - approximately 60 sqm - comprising hall, lounge/dining room, kitchen, two bedrooms and bathroom.

Plot 2 - approximately 70 sqm - comprising hall, lounge/dining room, kitchen, two bedrooms and bathroom.

Plot 3 - approximately 61 sqm - comprising hall, lounge, dining kitchen, two bedrooms and bathroom.