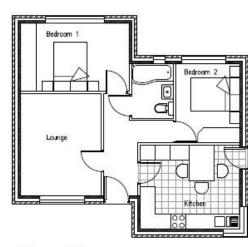

On site at present is a traditional double fronted dormer bungalow in need of refurbishment, with plans to provide a lounge, dining room, kitchen, two ground floor double bedrooms and bathroom plus a first floor en suite double bedroom.

Planning ref P/2021/00423 gives permission for the construction of three attractive new build bungalows each with pleasant outside space and off road parking.

Plot 1 - approximately 60 sqm - comprising hall, lounge/dining room, kitchen, two bedrooms and bathroom.

Plot 2 - approximately 70 sqm - comprising hall, lounge/dining room, kitchen, two bedrooms and bathroom.

Plot 3 - approximately 61 sqm - comprising hall, lounge, dining kitchen, two bedrooms and bathroom.