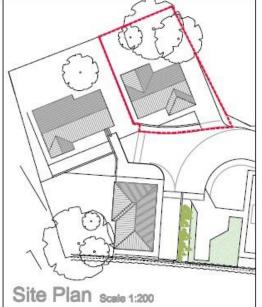

# Interesting development opportunity comprising a detached dormer bungalow in need of refurbishment with full planning for construction with three new build detached bungalows in its grounds.

Situated on the edge of the town centre within close proximity of its wide range of amenities, consideration of this interesting and relatively rare opportunity is strongly recommended.

Planning ref P/2021/00423 gives permission for the construction of three attractive new build bungalows each with pleasant outside space and off road parking.

Plot 1 - approximately 60 sqm - comprising hall, lounge/dining room, kitchen, two bedrooms and bathroom.

Plot 2 - approximately 70 sqm - comprising hall, lounge/dining room, kitchen, two bedrooms and bathroom.

Plot 3 - approximately 61 sqm - comprising hall, lounge, dining kitchen, two bedrooms and bathroom.