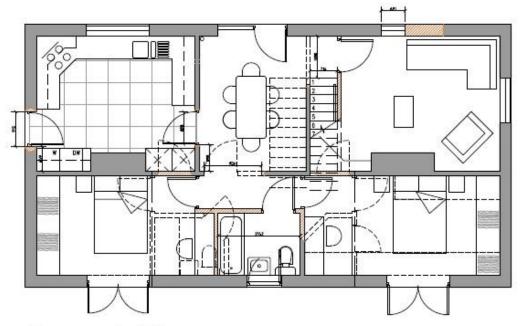

On site at present is a traditional double fronted dormer bungalow in need of refurbishment, with plans to provide a lounge, dining room, kitchen, two ground floor double bedrooms and bathroom plus a first floor en suite double bedroom.