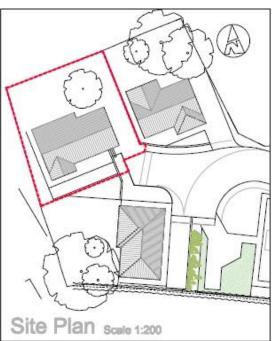

Planning ref P/2021/00423 gives permission for the construction of three attractive new build bungalows each with pleasant outside space and off road parking.

Plot 1 - approximately 60 sqm - comprising hall, lounge/dining room, kitchen, two bedrooms and bathroom.

Plot 2 - approximately 70 sqm - comprising hall, lounge/dining room, kitchen, two bedrooms and bathroom.

Plot 3 - approximately 61 sqm - comprising hall, lounge, dining kitchen, two bedrooms and bathroom.