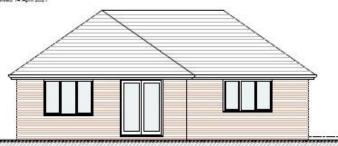

Planning ref P/2021/00423 gives permission for the construction of three attractive new build bungalows each with pleasant outside space and off road parking.

Plot 1 - approximately 60 sqm - comprising hall, lounge/dining room, kitchen, two bedrooms and bathroom.

Plot 2 - approximately 70 sqm - comprising hall, lounge/dining room, kitchen, two bedrooms and bathroom.

Plot 3 - approximately 61 sqm - comprising hall, lounge, dining kitchen, two bedrooms and bathroom.