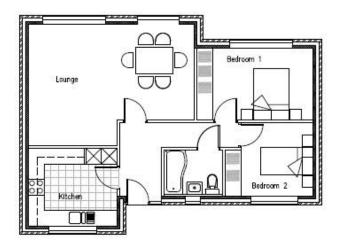

On site at present is a traditional double fronted dormer bungalow in need of refurbishment, with plans to provide a lounge, dining room, kitchen, two ground floor double bedrooms and bathroom plus a first floor en suite double bedroom.