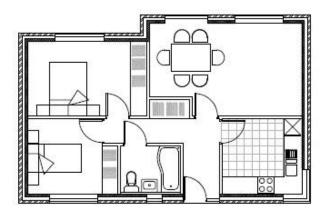

On site at present is a traditional double fronted dormer bungalow in need of refurbishment, with plans to provide a lounge, dining room, kitchen, two ground floor double bedrooms and bathroom plus a first floor en suite double bedroom.