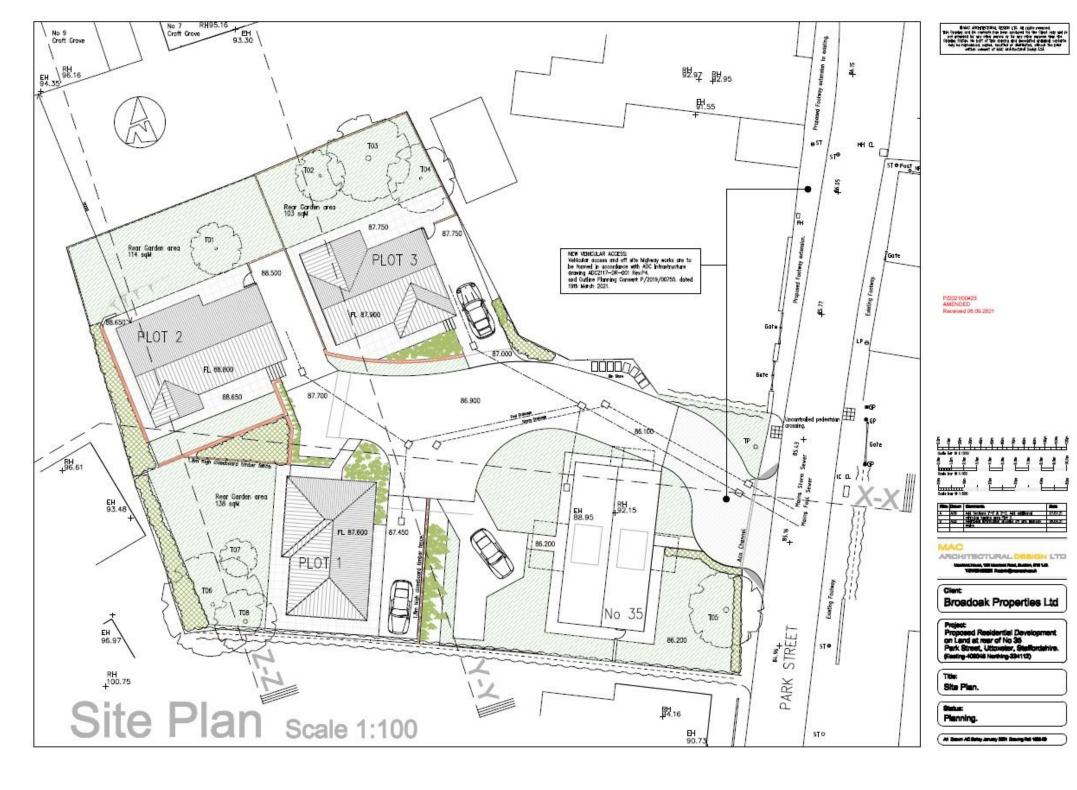

Planning ref P/2021/00423 gives permission for the construction of three attractive new build bungalows each with pleasant outside space and off road parking.

Plot 1 - approximately 60 sqm - comprising hall, lounge/dining room, kitchen, two bedrooms and bathroom.

Plot 2 - approximately 70 sqm - comprising hall, lounge/dining room, kitchen, two bedrooms and bathroom.

Plot 3 - approximately 61 sqm - comprising hall, lounge, dining kitchen, two bedrooms and bathroom.