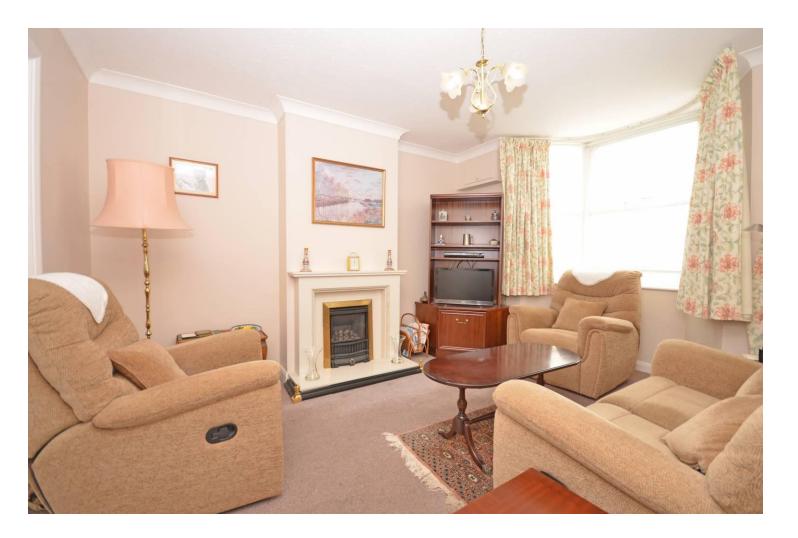

## What the agent says... "19

Located in the popular area of Bognor Regis is this 3 double bedroom mid terrace home which is offered for sale with no forward chain and tenants in situ.

The property is an excellent size offering living room, dining room and neutrally decorated kitchen looking out onto the garden. Upstairs there are 3 double bedrooms and a spacious family bathroom. The master bedroom is bright and spacious and is fitted with a built in cupboard and bed unit.

## Accommodation

Living Room 14' 2" x 10' 11" (4.34m x 3.35m)

Dining Room 14' 2" x 11' 3" (4.33m x 3.45m)

Kitchen 10' 5" x 7' 11" (3.19m x 2.43m)

WC 2' 6" x 4' 7" (0.78m x 1.41m)

Bedroom 1 14' 1" x 12' 0" (4.31m x 3.68m)