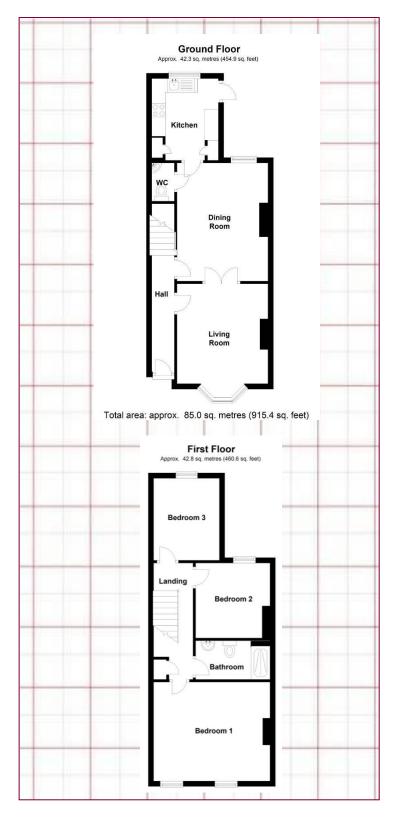

## Accommodation

Living Room 14' 2" x 10' 11" (4.34m x 3.35m)

Dining Room 14' 2" x 11' 3" (4.33m x 3.45m)

Kitchen 10' 5" x 7' 11" (3.19m x 2.43m)

WC 2' 6" x 4' 7" (0.78m x 1.41m)

Bedroom 1 14' 1" x 12' 0" (4.31m x 3.68m)

Bedroom 29' 1" x 9' 1" (2.78m x 2.79m)

Bedroom 3 8' 0" x 9' 9" (2.45m x 2.99m)

Shower Room 9' 2" x 4' 8" (2.81 m x 1.44 m)