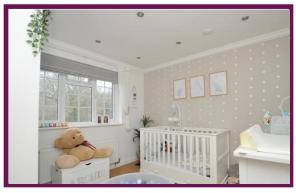

The 1st floor landing has a built-in airing cupboard and access above via pull-down ladder to the part-boarded loft with light. To the front is the extended main bedroom with two windows, built-in wardrobes with sliding doors and a dressing area to the side. Also on this floor is a double bedroom with window to the rear as well as a brand-new modern family bathroom comprising of bath with shower above, WC, wash hand basin, heated towel rail and window to the rear.