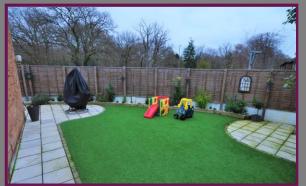

The recently landscaped garden comprises a patio area to the rear with the remainder laid to level artificial lawn wrapping around the side of the property with gated access leading to front of the house. To the front of the property is the driveway and garage.