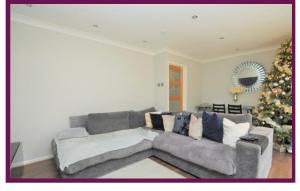

The front door opens into the hall with a modern downstairs cloakroom and stairs to the 1st floor with understairs storage.

To the front is the brand-new kitchen with an extensive range of modern units with built-in oven, grill, induction hob, dishwasher and space for further appliances, window to the front and door to side out to the garden. To the rear is the bright reception room with separate dining and sitting areas; French doors lead out to patio area of the rear garden.