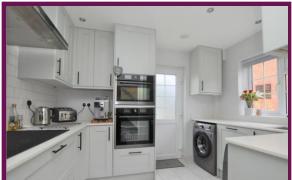

The front door opens into the hall with a modern downstairs cloakroom and stairs to the 1st floor with understairs storage.

To the front is the brand-new kitchen with an extensive range of modern units with built-in oven, grill, induction hob, dishwasher and space for further appliances, window to the front and door to side out to the garden. To the rear is the bright reception room with separate dining and sitting areas; French doors lead out to patio area of the rear garden.