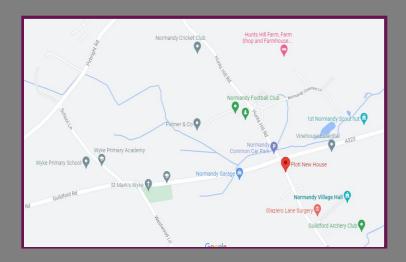

## Location

Glaziers Lane is located in the popular village of Normandy and this property is within a mile of Wanborough station with the local doctor's surgery, village hall and children's playground just around the corner. Guildford, Farnham and Woking town centres with their vast array of shops, restaurants and leisure facilities are all within approximately 5 miles, with the nearby A3 providing easy access to London and the south coast.