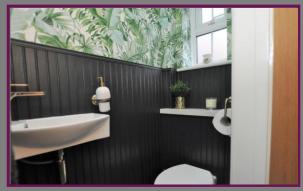

The front door opens into the hall with a modern downstairs cloakroom and stairs to the 1st floor with understairs storage.

To the front is the brand-new kitchen with an extensive range of modern units with built-in oven, grill, induction hob, dishwasher and space for further appliances, window to the front and door to side out to the garden. To the rear is the bright reception room with separate dining and sitting areas; French doors lead out to patio area of the rear garden.