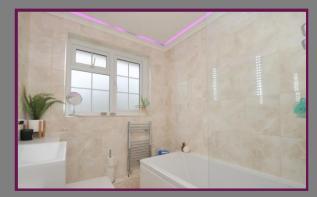

The 1st floor landing has a built-in airing cupboard and access above via pull-down ladder to the part-boarded loft with light. To the front is the extended main bedroom with two windows, built-in wardrobes with sliding doors and a dressing area to the side. Also on this floor is a double bedroom with window to the rear as well as a brand-new modern family bathroom comprising of bath with shower above, WC, wash hand basin, heated towel rail and window to the rear.