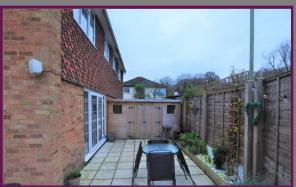

The recently landscaped garden comprises a patio area to the rear with the remainder laid to level artificial lawn wrapping around the side of the property with gated access leading to front of the house. To the front of the property is the driveway and garage.