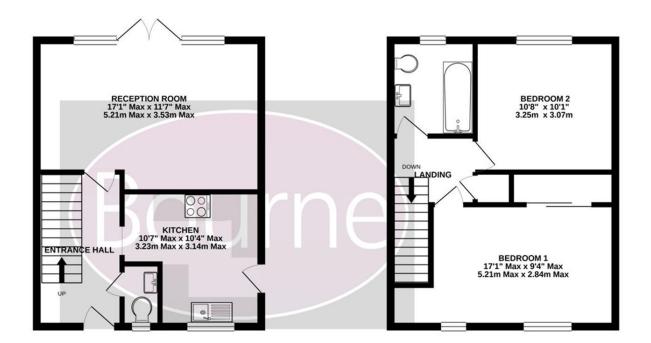

The front door opens into the hall with a modern downstairs cloakroom and stairs to the 1st floor with understairs storage.

To the front is the brand-new kitchen with an extensive range of modern units with built-in oven, grill, induction hob, dishwasher and space for further appliances, window to the front and door to side out to the garden. To the rear is the bright reception room with separate dining and sitting areas; French doors lead out to patio area of the rear garden.

The 1st floor landing has a built-in airing cupboard and access above via pull-down ladder to the part-boarded loft with light. To the front is the extended main bedroom with two windows, built-in wardrobes with sliding doors and a dressing area to the side. Also on this floor is a double bedroom with window to the rear as well as a brand-new modern family bathroom comprising of bath with shower above, WC, wash hand basin, heated towel rail and window to the rear.

GROUND FLOOR 510 sq.ft. (47.3 sq.m.) approx. 1ST FLOOR 374 sq.ft. (34.8 sq.m.) approx.

## TOTAL FLOOR AREA: 884 sq.ft. (82.1 sq.m.) approx.

Whilst every attempt has been made to ensure the accuracy of the floorplan contained here, measurements of doors, windows, rooms and any other items are approximate and no responsibility is taken for any error, omission or mis-statement. This plan is for illustrative purposes only and should be used as such by any prospective purchaser. The services, systems and appliances shown have not been tested and no guarantee as to their operability or efficiency can be given.