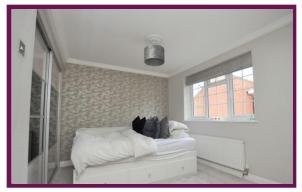

The 1st floor landing has a built-in airing cupboard and access above via pull-down ladder to the part-boarded loft with light. To the front is the extended main bedroom with two windows, built-in wardrobes with sliding doors and a dressing area to the side. Also on this floor is a double bedroom with window to the rear as well as a brand-new modern family bathroom comprising of bath with shower above, WC, wash hand basin, heated towel rail and window to the rear.