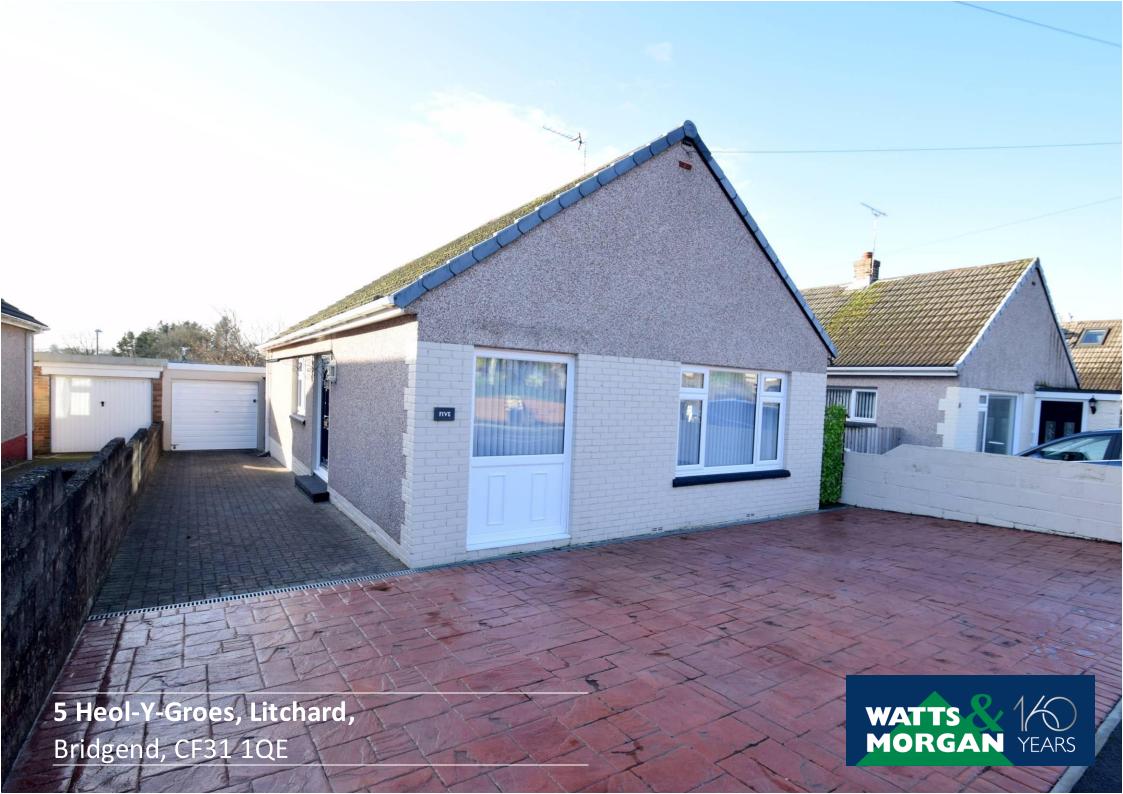

# **5 Heol-Y-Groes, Litchard,** Bridgend, CF31 1QE

£285,000 Freehold

3 Bedrooms: 1 Bathroom: 1 Reception Room

Watts & Morgan are proud to offer to the market this immaculately presented three bedroom detached bungalow. Located within the highly sought after area of Litchard in Bridgend which is within walking distance to McArthur Glen Retail Outlet and offers close proximity to Bridgend Town Centre & J36 of the M4. Accommodation comprises; entrance hallway, open plan lounge/dining room, modern fitted kitchen, three generous bedrooms and a 3-piece shower room. Externally providing driveway parking for three vehicles, single garage and a south-facing rear garden. No ongoing chain. EPC Rating; 'D'.

#### **GARDENS AND GROUNDS**

No.5 is approached off Heol Y Groes onto a compressed concrete driveway providing off-road parking for three vehicles with side access provided to both sides of the property. The driveway leads onto a block pavia area leading to the single garage with manual up and over door, full power supply and courtesy door/window to rear.