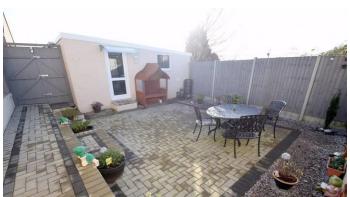

#### **GARDENS AND GROUNDS**

No.5 is approached off Heol Y Groes onto a compressed concrete driveway providing off-road parking for three vehicles with side access provided to both sides of the property. The driveway leads onto a block pavia area leading to the single garage with manual up and over door, full power supply and courtesy door/window to rear.

To the rear of the property lies a full yendosed low maintenance garden offering block pavia patio area - an ideal space for alfres co dining to enjoy the south-facing aspect backing onto Litchard Primary School. A courtesy door leads into the single garage.