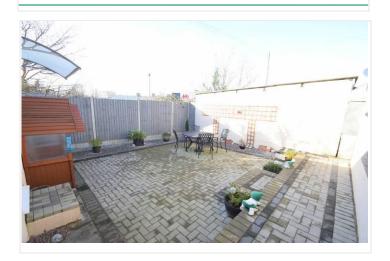

#### **GARDENS AND GROUNDS**

No.5 is approached off Heol Y Groes onto a compressed concrete driveway providing off-road parking for three vehicles with side access provided to both sides of the property. The driveway leads onto a block pavia area leading to the single garage with manual up and over door, full power supply and courtesy door/window to rear.

To the rear of the property lies a full yendosed low maintenance garden offering block pavia patio area - an ideal space for alfres co dining to enjoy the south-facing aspect backing onto Litchard Primary School. A courtesy door leads into the single garage.