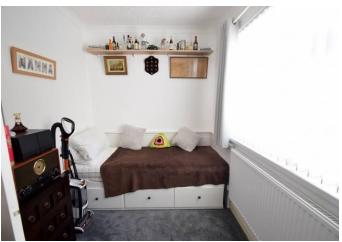

Bedroom Two is a further delightful double room offering space for frees tanding bedroom furniture and uPVC window to the rear elevation.

Bedroom Three is a comfortable single room with uPVC window to the side of the property and continuation of carpeted flooring.