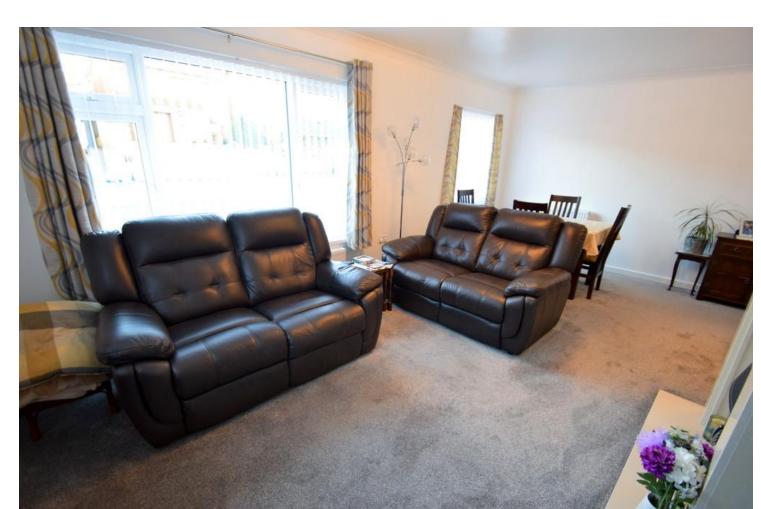

The lounge/dining room is a delightful size light and airy reception room neutrally decorated to offer a central feature marble fireplace with inset gas fire and chrome surround. Enjoying three large uPVC windows to the front and side elevations, carpeted flooring and ample space for dining furniture.