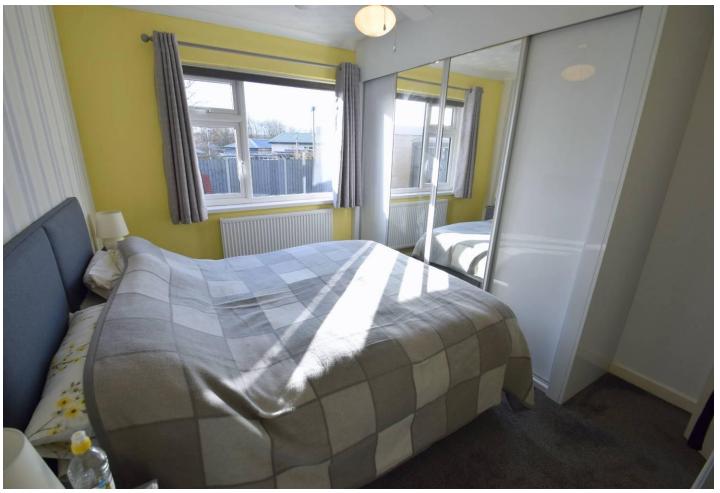

Bedroom One is a generous sized double room with uPVC window to the rear of the property overlooking the garden; enjoying a range of built-in high gloss/mirrored door sliding wardrobes and carpeted flooring.