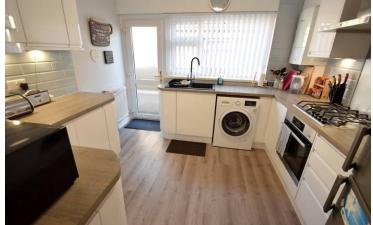

The kitchen has been recently modemised offering handless high gloss wall and base units with laminate wood grain surfaces and high gloss tiled walls. A range of 'AEG' appliances to remain include; 4-ring gas hob, extractor hood and oven/grill beneath with splashback. The 'Worcester' gas combi boiler is located here. Plumbing is provided for an appliance along with space for a tall freestanding fridge freezer (appliances negotiable). Further presenting; a matt black acrylic sink unit with mixer tap over, uPVC window to side plus courtes y door and wood effect laminate flooring.