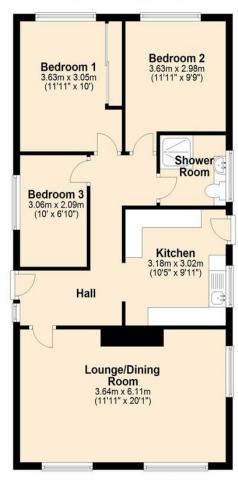

# **Summary of Accommodation**

#### **GROUND FLOOR**

Entrance via a uPVC glazed door into the L-shaped hallway with all doors leading off and a loft hatch provides access to a partially boarded loft space with light and pull-down ladder.

The lounge/dining room is a delightful size light and airy reception room neutrally decorated to offer a central feature marble fireplace with inset gas fire and chrome surround. Enjoying three large uPVC windows to the front and side elevations, carpeted flooring and ample space for dining furniture.

The kitchen has been recently modemised offering handless high gloss wall and base units with laminate wood grain surfaces and high gloss tiled walls. A range of 'AEG' appliances to remain include; 4-ring gas hob, extractor hood and oven/grill beneath with splashback. The 'Worcester' gas combi boiler is located here. Plumbing is provided for an appliance along with space for a tall freestanding fridge freezer (appliances negotiable). Further presenting; a matt black acrylic sink unit with mixer tap over, uPVC window to side plus courtes y door and wood effect laminate flooring.

Bedroom One is a generous sized double room with uPVC window to the rear of the property overlooking the garden; enjoying a range of built-in high gloss/mirrored door sliding wardrobes and carpeted flooring.

Bedroom Two is a further delightful double room offering space for frees tanding bedroom furniture and uPVC window to the rear elevation.

Bedroom Three is a comfortable single room with uPVC window to the side of the property and continuation of carpeted flooring.

The fully tiled shower room has been fitted with a walk-in shower with glass screen and 'Triton' electricshower over, wash-hand basin set within vanity unit and WC. Offering; a large chrome heated towel rail and an obscured uPVC window to the side elevation.

## **Ground Floor**

Approx. 74.9 sq. metres (806.6 sq. feet)

Total area: approx. 74.9 sq. metres (806.6 sq. feet)

Plan produced by Watts & Morgan LLP.
Plan produced using PlanUp.

Any maps and floor plans included in these sales particulars are not accurate or drawn to scale and are intended only to help prospective purchasers visualise the layout of the property. They do not form any part of any contract.