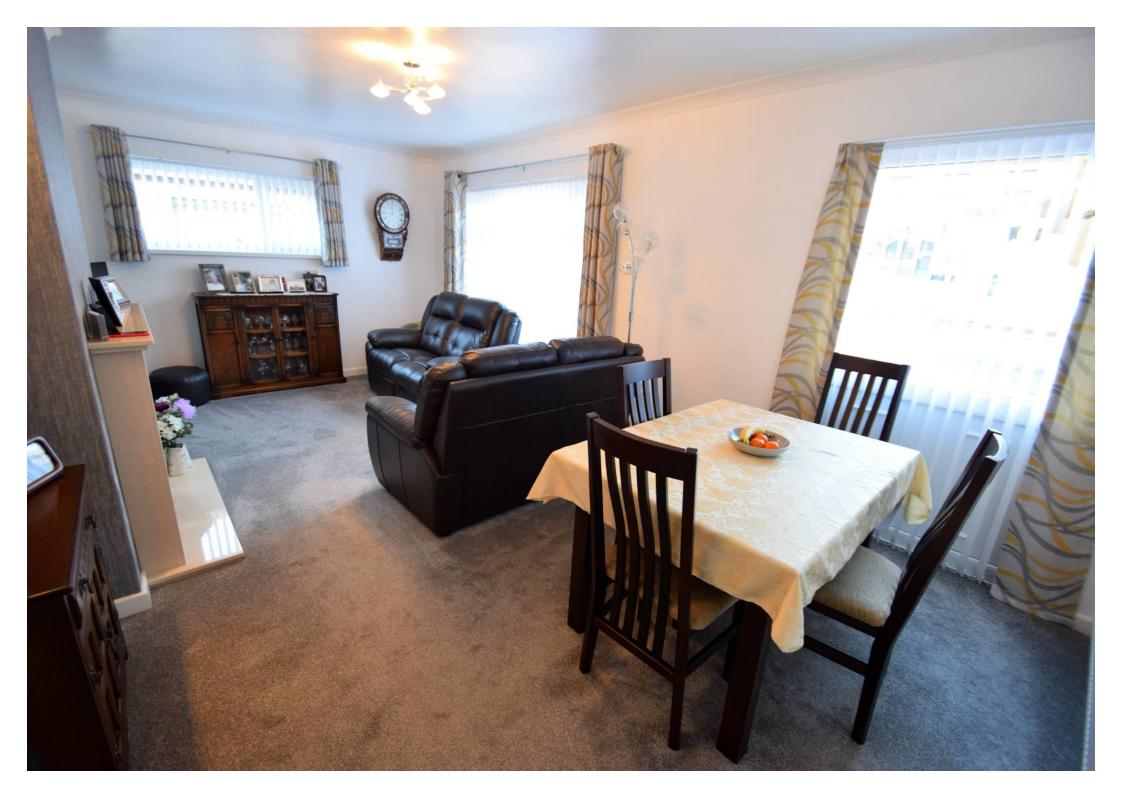

The lounge/dining room is a delightful size light and airy reception room neutrally decorated to offer a central feature marble fireplace with inset gas fire and chrome surround. Enjoying three large uPVC windows to the front and side elevations, carpeted flooring and ample space for dining furniture.