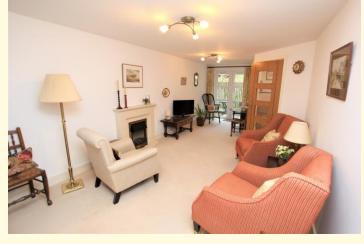

#### **LIVING ROOM:**

Rear aspect double glazed doors leading to private patio area. Under floor heating with individual thermostats.

Partially glazed doors leading to: