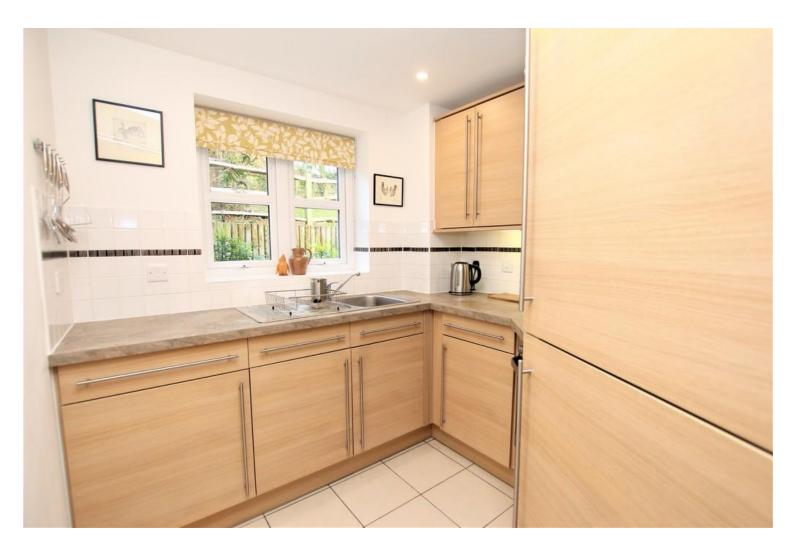

#### KITCHEN:

Rear aspect double glazed window. Fully tiled walls. Range of modern low and eye level matching units. Laminate worktop. Stainless steel with mixer tap and drainer. Oven, ceramic hob and filter hood. Integrated fridge freezer.