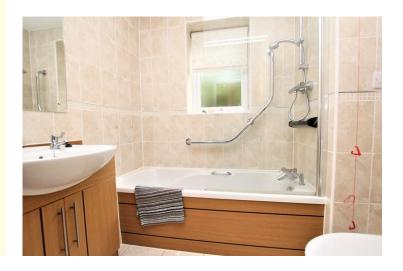

#### **BATHROOM:**

Side aspect double glazed frosted window. Fitted with a suite comprising of wash hand basin with storage under and wall mounted mirror. Low level WC. Panel endosed bath with shower over, shower screen and hand rail. Emergency pull cord.