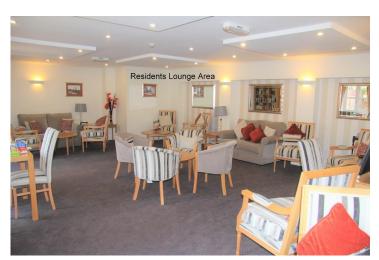

# Flat 25 Ridgeway Court , Mutton Hall Hill, Heathfield, TN21 8NB

A well presented bright and airy apartment specifically for the over 60's built by McCarthy & Stone and conveniently situated just few hundred metres from Heathfield High Street. The apartment enjoys the benefit of its own outside patio area and is offered with NO ONWARD CHAIN and all curtains and blinds included. The development features security entry phone system, lifts, communal lounge, laundry room and guest suite, as well as a 24 hour emergency call system and part time house manager.