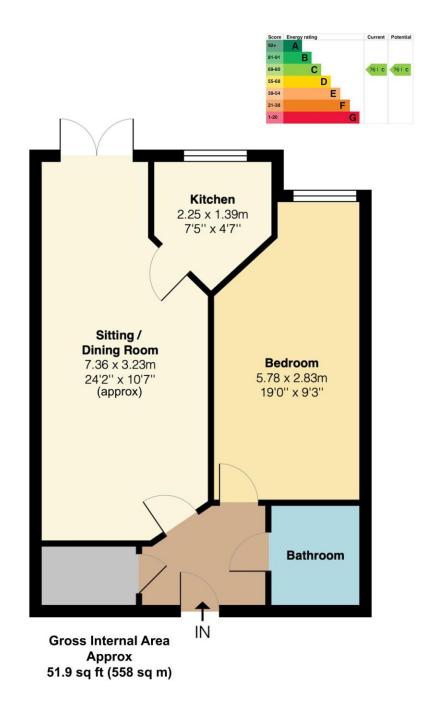

### **ENTRANCE HALL:**

Emergency pull cord. Walk in storage cupboard. Security door entry system. Doors leading to:

#### **LIVING ROOM:**

Rear aspect double glazed doors leading to private patio area. Under floor heating with individual thermostats.

Partially glazed doors leading to:

#### KITCHEN:

Rear aspect double glazed window. Fully tiled walls. Range of modern low and eye level matching units. Laminate worktop. Stainless steel with mixer tap and drainer. Oven, ceramic hob and filter hood. Integrated fridge freezer.

#### **BEDROOM:**

Rear aspect double glazed window and side aspect double glazed window. Fitted wardrobes.

#### **BATHROOM:**

Side aspect double glazed frosted window. Fitted with a suite comprising of wash hand basin with storage under and wall mounted mirror. Low level WC. Panel endosed bath with shower over, shower screen and hand rail. Emergency pull cord.

## 25 Ridgeway Court, Mutton Hall Hill, Heathfield, TN21 8NB

Not To Scale

Whilst every attempt is made to ensure accuracy of the floor plan contained here, measurements of doors, windows and rooms are approximate and no responsibility is taken for any error, omission or mis-statement. These plans are for representation purposes only as defined by the RICS Code Of Measuring Practice and should be used as such by any prospective purchaser. The services, systems and appliances listed in this specification have not been tested and no guarantee as to their operating ability or efficiency can be given.