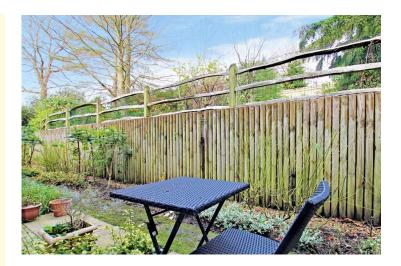

#### **LIVING ROOM:**

Rear aspect double glazed doors leading to private patio area. Under floor heating with individual thermostats.

Partially glazed doors leading to: