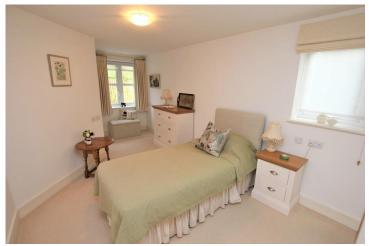

#### **BEDROOM:**

Rear aspect double glazed window and side aspect double glazed window. Fitted wardrobes.