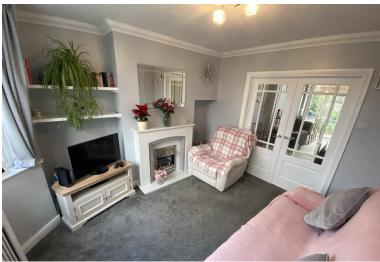

#### LIVING ROOM

Fitted carpet, fireplace, wall mounted radiator, coving to ceiling, fire place, bay window to front. Doors to reception room/diner.