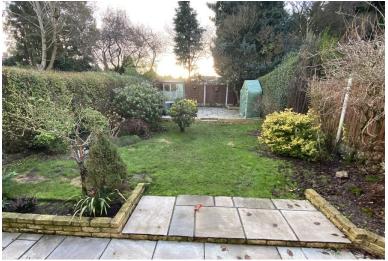

#### REAR GARDEN

Two patio areas, grass area with planting space either side, storage shed to rear, south west facing.

FIRST FLOOR