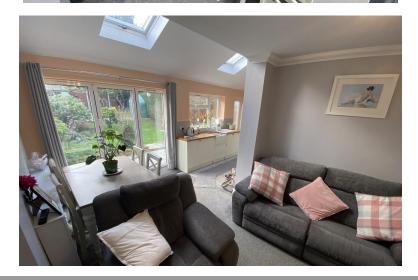

# RECEPTION ROOM/ DINER

Fitted carpet, coving to ceiling, wall mounted radiator, skylight in ceiling, glass doors to rear leading to garden.

#### **KITCHEN**

Recently extended. Central island with breakfast bar, tiling to floor, spotlighting to ceiling, matching base and eye level units, built in fridge/freezer, central heating wall mounted radiator, ceramic large sink, access to garage and downstairs w.c.