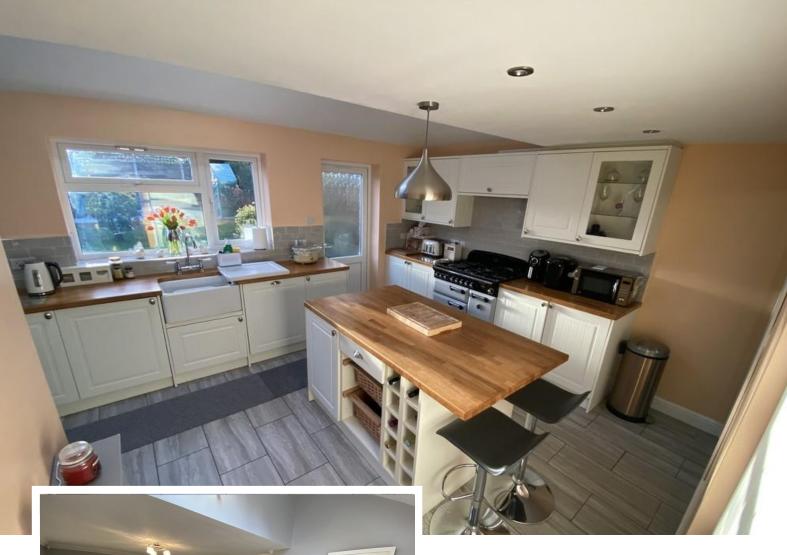

#### **KITCHEN**

Recently extended. Central island with breakfast bar, tiling to floor, spotlighting to ceiling, matching base and eye level units, built in fridge/freezer, central heating wall mounted radiator, ceramic large sink, access to garage and downstairs w.c.