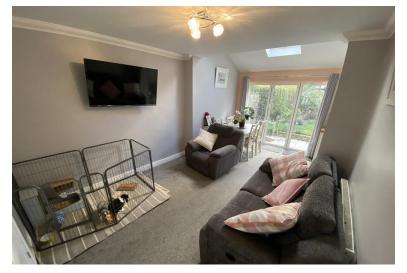

#### LIVING ROOM

Fitted carpet, fireplace, wall mounted radiator, coving to ceiling, fire place, bay window to front. Doors to reception room/diner.

# RECEPTION ROOM/ DINER

Fitted carpet, coving to ceiling, wall mounted radiator, skylight in ceiling, glass doors to rear leading to garden.