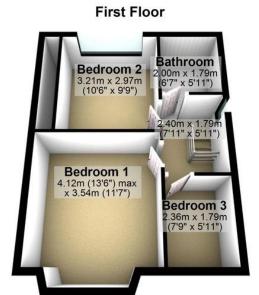

## BEDROOM 1

Fitted carpet, wall mounted radiator, bay window to front.

# BEDROOM 2

Fitted carpet, window to rear, built in large wardrobe, coving to ceiling, wall mounted radiator.

## BEDROOM 3

Window to front, fitted carpet.

# ${\tt BATHROOM}$

Tiled floor, tiled wall, bath/shower, wash basin with built in storage cupboard under neath, toilet, opaque window to rear.