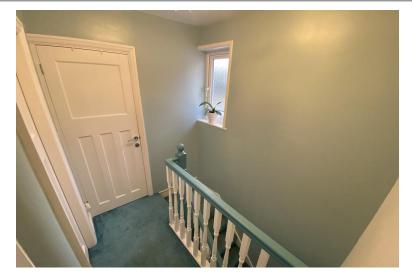

ss doors to rear leading to garden.



#### GARAGE/ DOWNSTAIRS W.C

Garage converted to half garage, half w.c with wall divide, wall mounted radiator, tiling to floor, wall mounted radiator, door to garage containing boiler.



#### REAR GARDEN

Two patio areas, grass area with planting space either side, storage shed to rear, south west facing.

FIRST FLOOR



## LANDING

Fitted carpet, window to side, doors to:

## BEDROOM 1

Fitted carpet, wall mounted radiator, bay window to front.



# BEDROOM 2

Fitted carpet, window to rear, built in large wardrobe, coving to ceiling, wall mounted radiator.

## BEDROOM 3

Window to front, fitted carpet.



# ${\tt BATHROOM}$

Tiled floor, tiled wall, bath/shower, wash basin with built in storage cupboard under neath, toilet, opaque window to rear.









#### **Ground Floor**