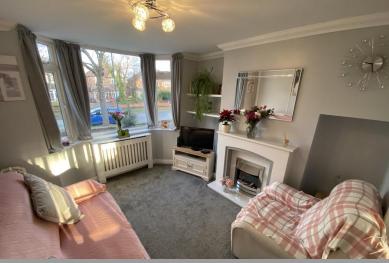

#### LIVING ROOM

Fitted carpet, fireplace, wall mounted radiator, coving to ceiling, fire place, bay window to front. Doors to reception room/diner.