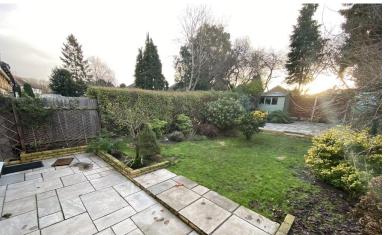

#### REAR GARDEN

Two patio areas, grass area with planting space either side, storage shed to rear, south west facing.

FIRST FLOOR