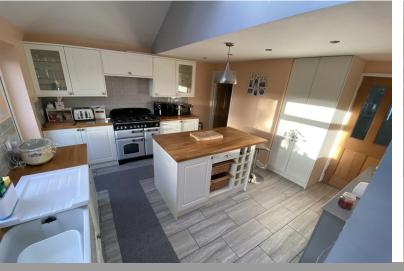

#### **KITCHEN**

Recently extended. Central island with breakfast bar, tiling to floor, spotlighting to ceiling, matching base and eye level units, built in fridge/freezer, central heating wall mounted radiator, ceramic large sink, access to garage and downstairs w.c.