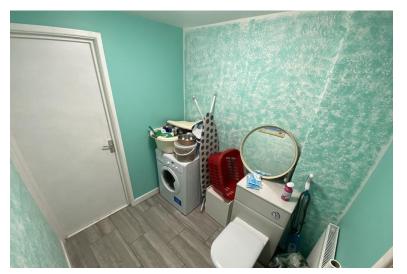

#### GARAGE/ DOWNSTAIRS W.C

Garage converted to half garage, half w.c with wall divide, wall mounted radiator, tiling to floor, wall mounted radiator, door to garage containing boiler.

# ${\tt BATHROOM}$

Tiled floor, tiled wall, bath/shower, wash basin with built in storage cupboard under neath, toilet, opaque window to rear.