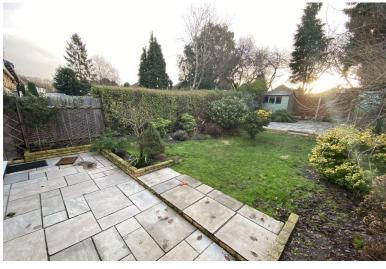

#### REAR GARDEN

Two patio areas, grass area with planting space either side, storage shed to rear, south west facing.

FIRST FLOOR