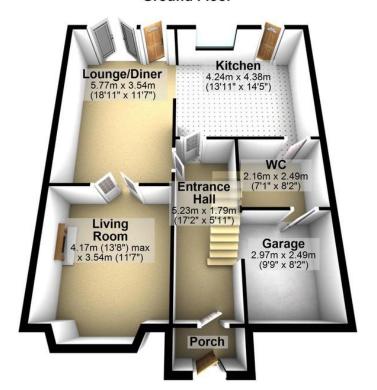

den.



#### GARAGE/ DOWNSTAIRS W.C

Garage converted to half garage, half w.c with wall divide, wall mounted radiator, tiling to floor, wall mounted radiator, door to garage containing boiler.



#### REAR GARDEN

Two patio areas, grass area with planting space either side, storage shed to rear, south west facing.

FIRST FLOOR



## LANDING

Fitted carpet, window to side, doors to:

## BEDROOM 1

Fitted carpet, wall mounted radiator, bay window to front.



# BEDROOM 2

Fitted carpet, window to rear, built in large wardrobe, coving to ceiling, wall mounted radiator.

## BEDROOM 3

Window to front, fitted carpet.



# ${\tt BATHROOM}$

Tiled floor, tiled wall, bath/shower, wash basin with built in storage cupboard under neath, toilet, opaque window to rear.









#### **Ground Floor**