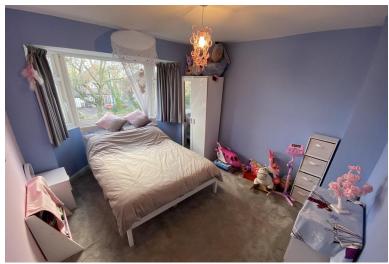

# BEDROOM 2

Fitted carpet, window to rear, built in large wardrobe, coving to ceiling, wall mounted radiator.

## BEDROOM 3

Window to front, fitted carpet.