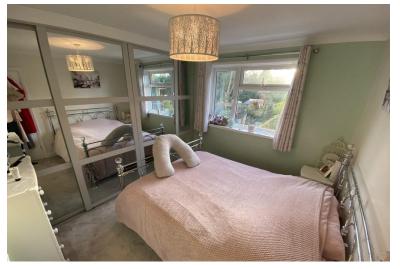

## BEDROOM 1

Fitted carpet, wall mounted radiator, bay window to front.

# BEDROOM 2

Fitted carpet, window to rear, built in large wardrobe, coving to ceiling, wall mounted radiator.