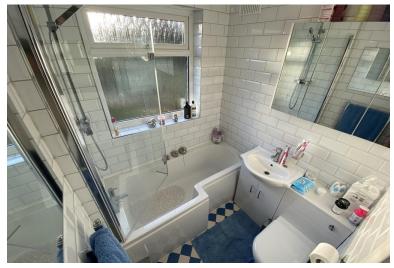

# ${\tt BATHROOM}$

Tiled floor, tiled wall, bath/shower, wash basin with built in storage cupboard under neath, toilet, opaque window to rear.