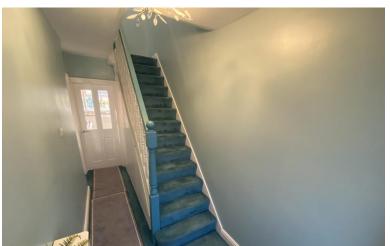

#### **ENTRANCE HALL**

New fitted carpet, carpeted stairs, doors to access to kitchen and living room, under stair storage, central heating wall mounted radiator.

## LANDING

Fitted carpet, window to side, doors to: