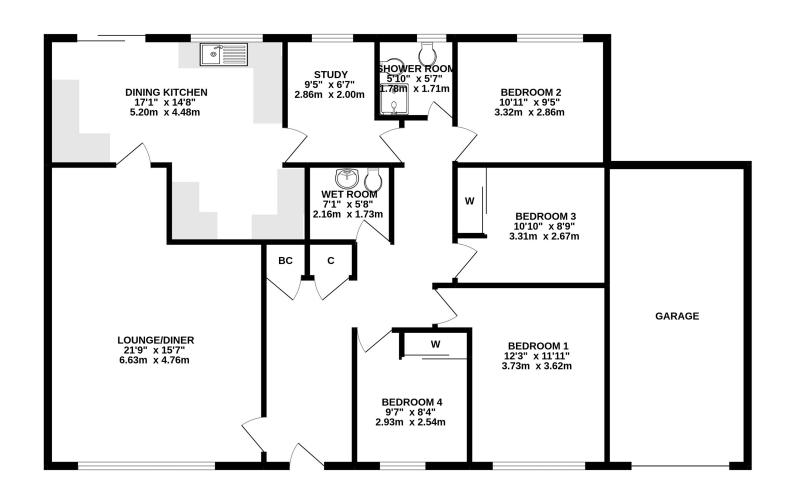

### **Property comprises;**

Entrance hall, lounge, lounge dining, dining kitchen, study, four bedrooms, shower room, wet room, garage, driveway and garden.

Bright and welcoming entrance hall with double storage.

Lounge dining looks over the front aspect and is an exceptional size with laminate flooring and crisp décor. Access to dining kitchen.

Accessed from both the study and the lounge dining, this fabulous sized kitchen dining offers a selection of base and wall mounted units, breakfast bar and tiled flooring. Patio doors gives access to the south facing garden at the rear.

There are four bedrooms, all of which are generous sizes, two have the benefit fitted wardrobes.

Study / office is located at the rear of the property.

The shower room is complete with stylish wet wall panels, glazed shower enclosure, wash hand basin and W.C.

Wet room is centrally located within the property and benefits from vanity storage units, W.C., wash hand basin and electric shower.