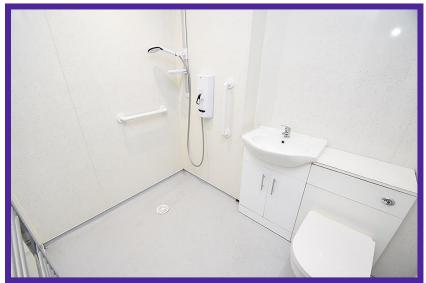

Wet room is centrally located within the property and benefits from vanity storage units, W.C., wash hand basin and electric shower.