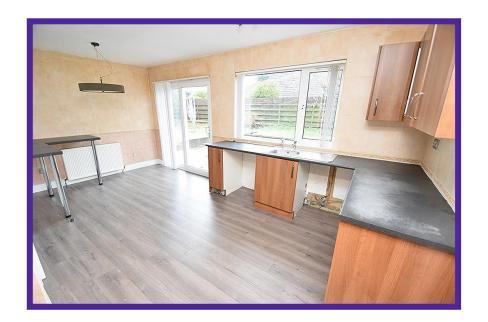

Lounge dining looks over the front aspect and is an exceptional size with laminate flooring and crisp décor. Access to dining kitchen.

Accessed from both the study and the lounge dining, this fabulous sized kitchen dining offers a selection of base and wall mounted units, breakfast bar and tiled flooring. Patio doors gives access to the south facing garden at the rear.