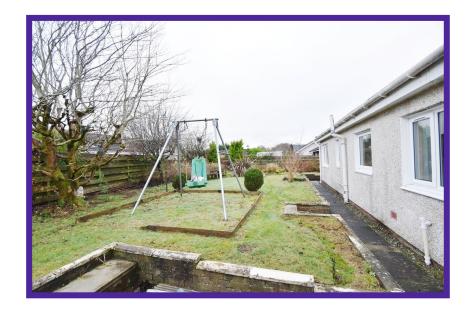

#### **External**

Fully enclosed south facing tiered garden at the rear is complete with a decked terrace, lawn area, mature trees and planting thus creating a wonderful space to relax and enjoy in the summer months. Paved driveway leads to the garage.