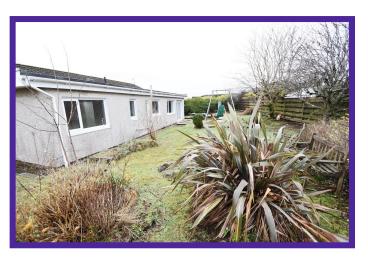

#### **External**

Fully enclosed south facing tiered garden at the rear is complete with a decked terrace, lawn area, mature trees and planting thus creating a wonderful space to relax and enjoy in the summer months. Paved driveway leads to the garage.