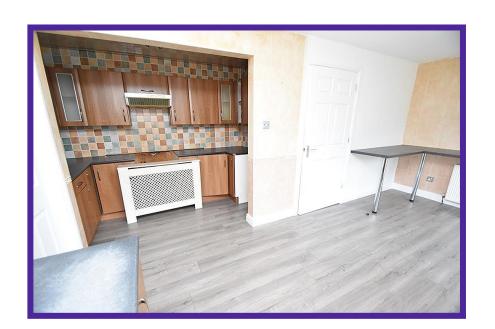

Lounge dining looks over the front aspect and is an exceptional size with laminate flooring and crisp décor. Access to dining kitchen.

Accessed from both the study and the lounge dining, this fabulous sized kitchen dining offers a selection of base and wall mounted units, breakfast bar and tiled flooring. Patio doors gives access to the south facing garden at the rear.