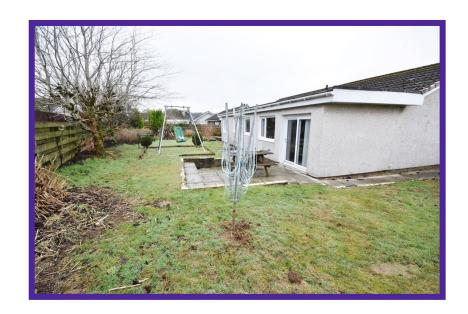

#### **External**

Fully enclosed south facing tiered garden at the rear is complete with a decked terrace, lawn area, mature trees and planting thus creating a wonderful space to relax and enjoy in the summer months. Paved driveway leads to the garage.