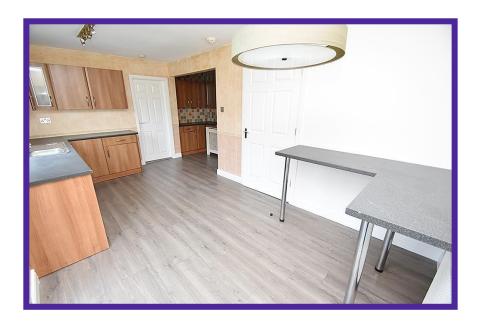

Lounge dining looks over the front aspect and is an exceptional size with laminate flooring and crisp décor. Access to dining kitchen.

Accessed from both the study and the lounge dining, this fabulous sized kitchen dining offers a selection of base and wall mounted units, breakfast bar and tiled flooring. Patio doors gives access to the south facing garden at the rear.