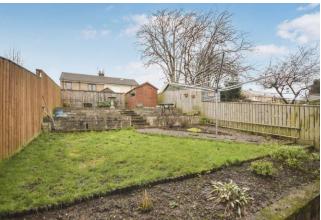

There is off-street parking for 2 cars to the front and fully enclosed rear garden.