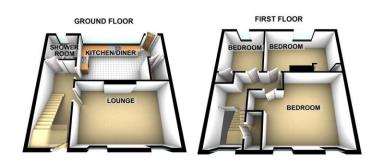

## Floorplans

#### Property Room sizes

HALL SHOWER ROOM

LOUNGE

16' 4" x 11' 2" (4.98m x 3.4m)

KITCHEN/DINER

16' 4" x 9' 2" (4.98m x 2.79m)

**BEDROOM** 

14'5" x 10'5" (4.39m x 3.18m)

BEDROOM

13'9" x 11'2" (4.19m x 3.4m)

BEDROOM

10' 11" x 10' 8" (3.33m x 3.25m)

6'8" x 5' 5" (2.03m x 1.65m)

PLEASE NOTE: These particulars whilst believed to be accurate are set out as a general outline only for guidance and do not constitute any part of an offer or contract intending, purchasers should not rely on them as statements or representations of fact, but must satisfy themselves by inspection or otherwise as to their accuracy. No person in this firm's employment has the authority to make or give representation or warranty in respect of the property. All roomsizes are approximate and for general guidance only. They cannot be relied upon for fitting carpets, fumiture etc.