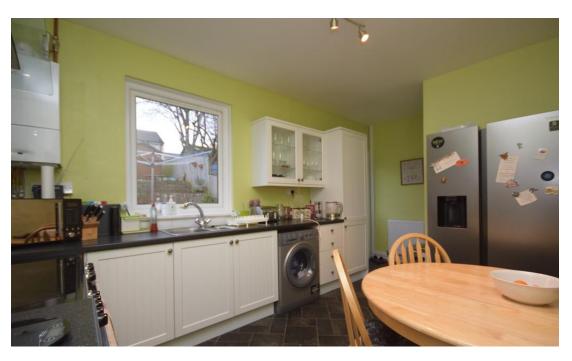

# Property Summary

Next Home are delighted to bring to the market this 3 bedroom mid-terraced villa to residential sales market.

The property would make an ideal family home with spacious accommodation set over two levels comprising: Entrance hall, lounge, kitchen/diner, 3 double bedrooms with storage and a modern shower room.

#### Property Room sizes

HALL SHOWER ROOM

LOUNGE

16' 4" x 11' 2" (4.98m x 3.4m)

KITCHEN/DINER

16' 4" x 9' 2" (4.98m x 2.79m)

**BEDROOM** 

14'5" x 10'5" (4.39m x 3.18m)