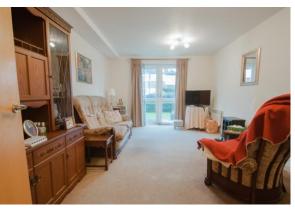

#### LOUNGE

16' 4 plus door recess" x 10' 8" ( $4.98\,\mathrm{m}$  x  $3.25\,\mathrm{m}$ ) Double glazed french doors lead to the external decked area. Electric heater. Door leads to the:-