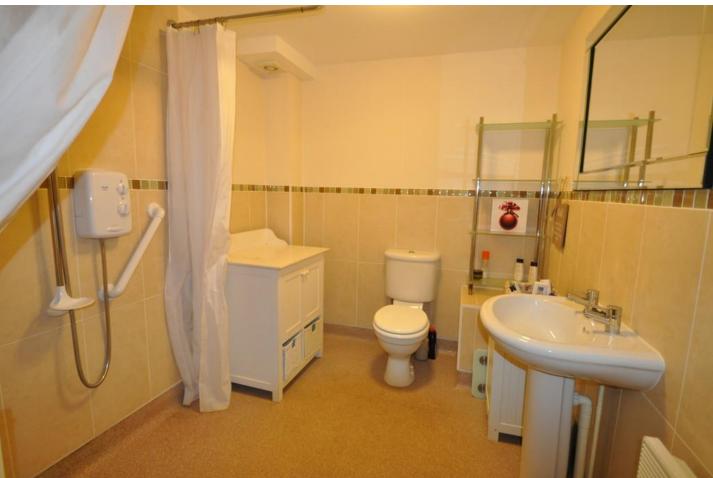

#### WET ROOM

With a low level wc pedestal wash hand basin and electric shower. Extractor fan. Half tiled to visible walls. Electric heater.