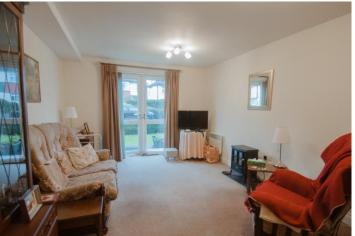

#### LOUNGE

16' 4 plus door recess" x 10' 8" ( $4.98\,\mathrm{m}$  x  $3.25\,\mathrm{m}$ ) Double glazed french doors lead to the external decked area. Electric heater. Door leads to the:-