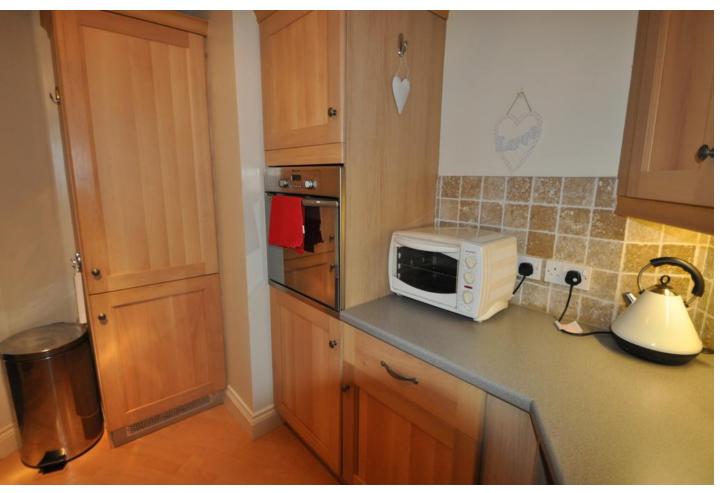

#### KITCHEN

9' 6" x 9' 1" (2.9m x 2.77m) Fitted with a units at eye and base level with ample work surfaces over. One and a half bowl single drainer sink unit with a mixer tap over. Space and plumbing for a washing machine. Integrated fridge and freezer. Ceramic hob with an extractor cooker hood over. Built in oven. Wood effect flooring. Electric plinth fan heater.