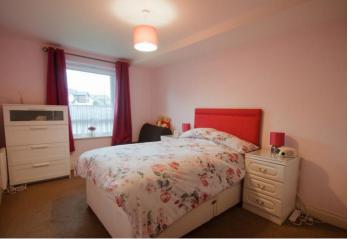

#### BEDROOM ON E

14' 6"  $\times$  9' 1" (4.42 m  $\times$  2.77 m) Double glazed window to the front. Electric heater.

#### BEDROOM TWO

11' 7 max" x 9' 10" (3.53m x 3m) Double glazed window. Electric heater.