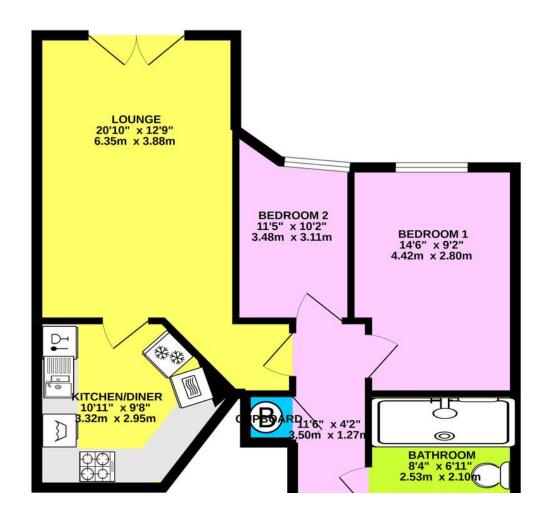

#### LOUNGE

16' 4 plus door recess" x 10' 8" ( $4.98\,\mathrm{m}$  x  $3.25\,\mathrm{m}$ ) Double glazed french doors lead to the external decked area. Electric heater. Door leads to the:-

#### KITCHEN

9' 6" x 9' 1" (2.9m x 2.77m) Fitted with a units at eye and base level with ample work surfaces over. One and a half bowl single drainer sink unit with a mixer tap over. Space and plumbing for a washing machine. Integrated fridge and freezer. Ceramic hob with an extractor cooker hood over. Built in oven. Wood effect flooring. Electric plinth fan heater.

#### BEDROOM ON E

14' 6"  $\times$  9' 1" (4.42 m  $\times$  2.77 m) Double glazed window to the front. Electric heater.

#### BEDROOM TWO

11' 7 max" x 9' 10" (3.53m x 3m) Double glazed window. Electric heater.

#### WET ROOM

With a low level wc pedestal wash hand basin and electric shower. Extractor fan. Half tiled to visible walls. Electric heater.

## GROUND FLOOR 678 sq.ft. (63.0 sq.m.) approx.