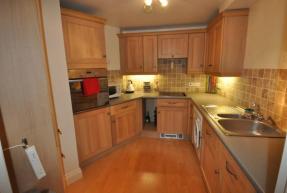

#### KITCHEN

9' 6" x 9' 1" (2.9m x 2.77m) Fitted with a units at eye and base level with ample work surfaces over. One and a half bowl single drainer sink unit with a mixer tap over. Space and plumbing for a washing machine. Integrated fridge and freezer. Ceramic hob with an extractor cooker hood over. Built in oven. Wood effect flooring. Electric plinth fan heater.