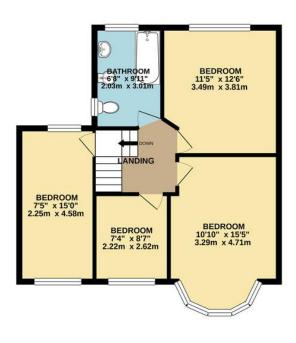

GROUND FLOOR 890 sq.ft. (82.7 sq.m.) approx.

1ST FLOOR 580 sq.ft. (53.9 sq.m.) approx.

EPC Rating: E

TOTAL FLOOR AREA: 1470 sq.ft. (136.6 sq.m.) approx.

Whilst every attempt has been made to ensure the accuracy of the fiscopian contained beet, measurements of doors, witdows, from and stay other items are approximate and to responsibility is laten for any error orisission or mis-statement. This plan is for illustrative purposes only and should be used as such by any prospective purchaser. The services, systems and appliances shown have not been tested and no guarantee as to their operability or efficiency can be given.