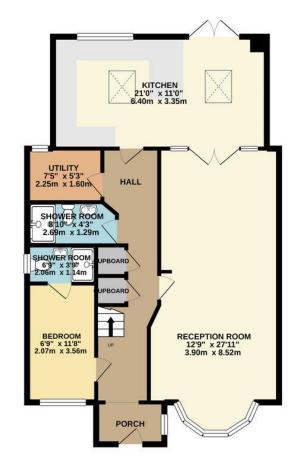

GROUND FLOOR 890 sq.ft. (82.7 sq.m.) approx.

1ST FLOOR 580 sq.ft. (53.9 sq.m.) approx.

EPC Rating: E

TOTAL FLOOR AREA: 1470 sq.ft. (136.6 sq.m.) approx.

Whilst every attempt has been made to ensure the accuracy of the fiscopian contained beet, measurements of doors, witdows, from and stay other items are approximate and to responsibility is laten for any error orisission or mis-statement. This plan is for illustrative purposes only and should be used as such by any prospective purchaser. The services, systems and appliances shown have not been tested and no guarantee as to their operability or efficiency can be given.