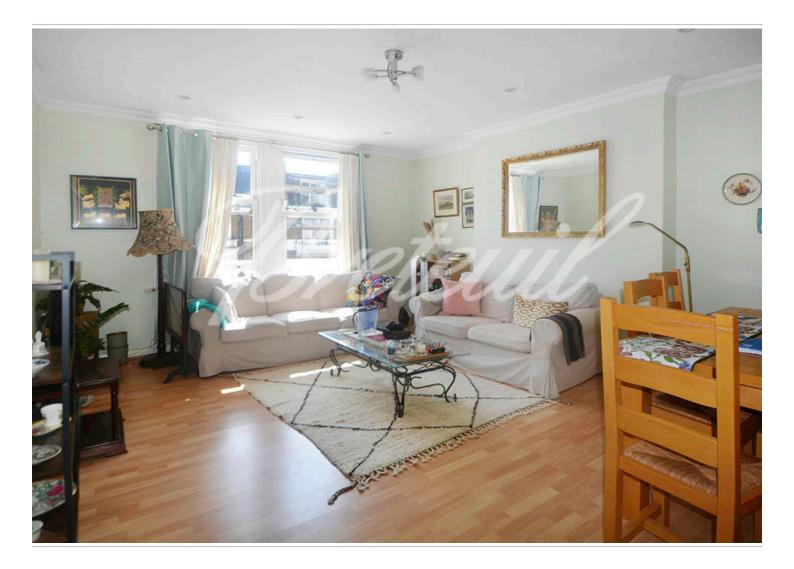

## SINCLAIR GARDENS

- 2 Double Bedroom
- Dishwasher
- Furnished
- Available 18th July 2023
- Wooden Floor
- Council Tax Band: E
- EPC rating: C
- Deposit: 5 weeks
- Min. tenancy: 6 months

Situated on one of most elegant streets, between Shepherd's Bush and Kensington (Olympia) stations, a very spacious two bedroom apartment comprising a bright and large reception area, separate eat-in kitchen, two double bedrooms, one family bathroom and a separate loo. High ceilings and wooden floor.

## SINCLAIR GARDENS

Situated on one of most elegant streets, between Shepherd's Bush and Kensington (Olympia) stations, a very spacious two bedroom apartment comprising a bright and large reception area, separate eat-in kitchen, two double bedrooms, one family bathroom and a separate loo. High ceilings and wooden floor.