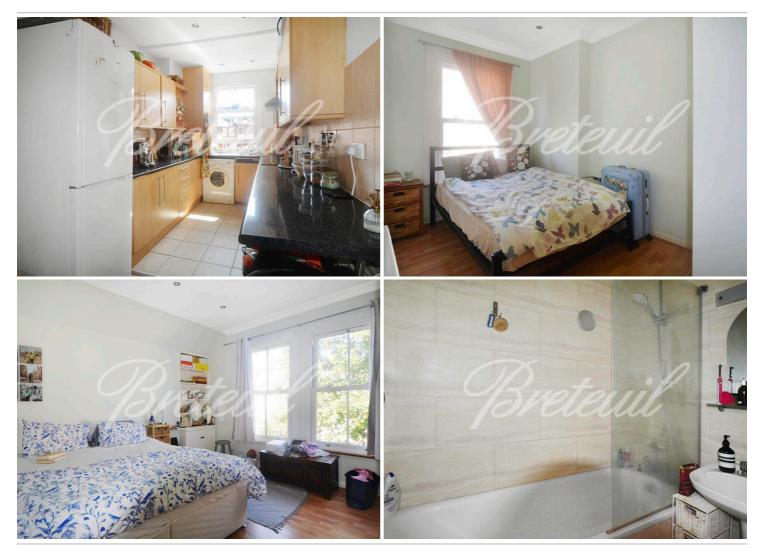

## SINCLAIR GARDENS

- 2 Double Bedroom
- Dishwasher
- Furnished
- Available 18th July 2023
- Wooden Floor
- Council Tax Band: E
- EPC rating: C
- Deposit: 5 weeks
- Min. tenancy: 6 months

Situated on one of most elegant streets, between Shepherd's Bush and Kensington (Olympia) stations, a very spacious two bedroom apartment comprising a bright and large reception area, separate eat-in kitchen, two double bedrooms, one family bathroom and a separate loo. High ceilings and wooden floor.

## SINCLAIR GARDENS

Situated on one of most elegant streets, between Shepherd's Bush and Kensington (Olympia) stations, a very spacious two bedroom apartment comprising a bright and large reception area, separate eat-in kitchen, two double bedrooms, one family bathroom and a separate loo. High ceilings and wooden floor.