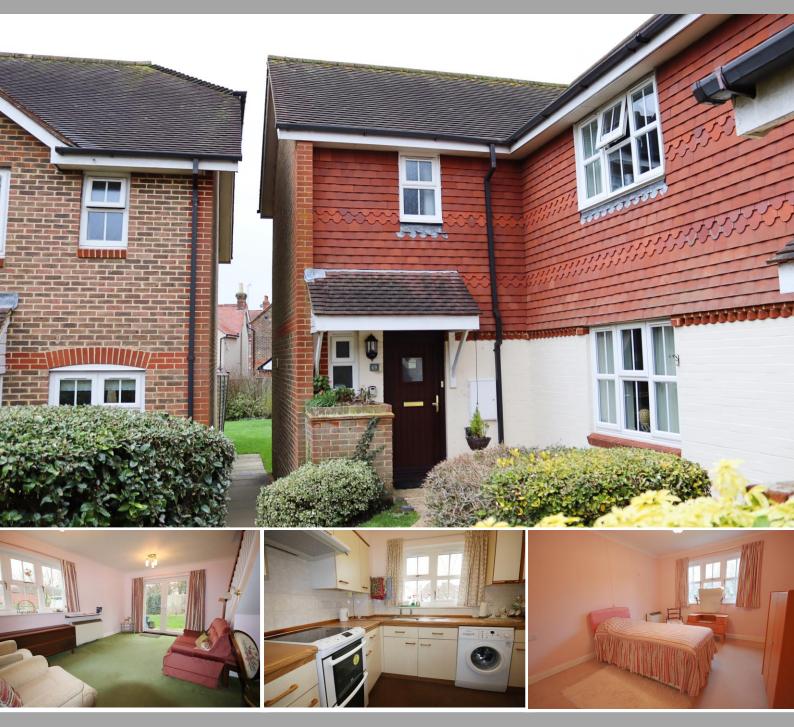

# £275,000

69, Rosehill Billingshurst | West Sussex | RH14 9QN |

A two bedroom cottage in an attractive development for the over 55's, with beautiful landscaped communal garden and seating areas. To the rear of the cottage are double opening doors leading to a patio. There is a garage located nearby with further residents parking. The property is within very easy reach of the village High Street with its many facilities.

# **Covered Entrance Porch**

Store cupboard to side, replacement front door with double glazed insert, leading to:

# Living Room

A double aspect room with outlook over communal gardens, double glazed double opening doors leading to patio and garden, night storage heaters, additional double glazed window, emergency pull cord, staircase to first floor.

### Kitchen

Outlook over communal garden and comprising: work top with inset stainless steel sink unit with cupboards and drawers under, fitted 'Bosch' washing machine, further matching worksurface with inset 'Zanussi' oven having base cupboards and drawers to either side, range of eye-level units, extractor hood over cooker, space for tall fridge/freezer, emergency pull cord, double glazed window.

# Bedroom Two

Electric heater, double glazed window.