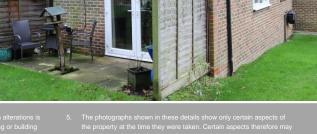

### Outside

Near the cottage are very well maintained communal grounds with at the centre an area of lawn with shaped edges and well stocked flower beds. Encompassing this area are meandering paths with several seating area for the use of all residents.

At the rear of the cottage is a paved patio with fence giving seclusion.