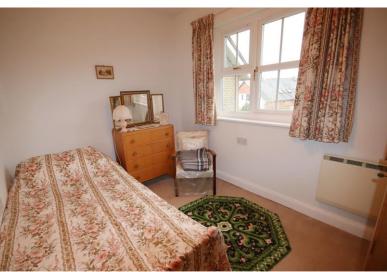

en, vanity unit with inset wash hand basin having storage under, mirror fronted medicine cabinet, concealed cistern w.c. with chrome hand rail to side, mirror, light/shaver point, electric heater, double glazed window.

### Outside

Near the cottage are very well maintained communal grounds with at the centre an area of lawn with shaped edges and well stocked flower beds. Encompassing this area are meandering paths with several seating area for the use of all residents.

At the rear of the cottage is a paved patio with fence giving seclusion.

# Garage and Parking

Located close by and held on a leasehold title. Further residents parking close by.











Fowlers 74 High Street, Billingshurst, West Sussex, RH14 9QS www.fowlersonline.co.uk billingshurst@fowlersonline.co.uk 01403 786787









Total area: approx. 65.7 sq. metres (707.1 sq. feet)