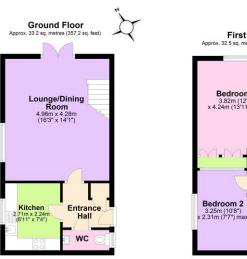

, vanity unit with inset wash hand basin having storage under, mirror fronted medicine cabinet, concealed cistern w.c. with chrome hand rail to side, mirror, light/shaver point, electric heater, double glazed window.

### Outside

Near the cottage are very well maintained communal grounds with at the centre an area of lawn with shaped edges and well stocked flower beds. Encompassing this area are meandering paths with several seating area for the use of all residents.

At the rear of the cottage is a paved patio with fence giving seclusion.

# Garage and Parking

Located close by and held on a leasehold title. Further residents parking close by.











Fowlers 74 High Street, Billingshurst, West Sussex, RH14 9QS www.fowlersonline.co.uk billingshurst@fowlersonline.co.uk 01403 786787









Total area: approx. 65.7 sq. metres (707.1 sq. feet)