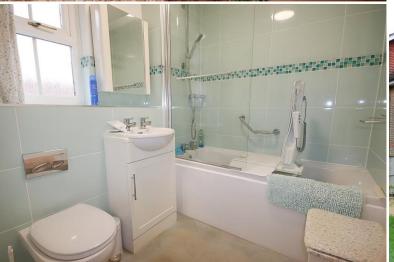

# Bathroom

Partly tiled walls, with a white suite comprising: panelled bath with chrome hand grip, mixer shower over with glazed shower screen, vanity unit with inset wash hand basin having storage under, mirror fronted medicine cabinet, concealed cistern w.c. with chrome hand rail to side, mirror, light/shaver point, electric heater, double glazed window.