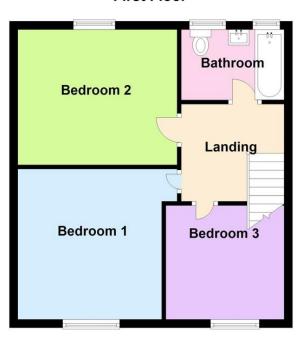

## FIRST FLOOR LANDING

7' 6" x 8' 2" (2.29m x 2.49m)

## **BEDROOM ONE**

12' 4" x 11' 9 "MAX (3.76m x 3.58m)

## **BEDROOM TWO**

11' 9" x 10' 5" (3.58m x 3.18m)

## BEDROOM THREE

9' 2" x 9' 5 " (2.79m x 2.87m) Size reduces to 5'4

## **BATHROOM**

8' 0" x 5' 6" (2.44m x 1.68m)