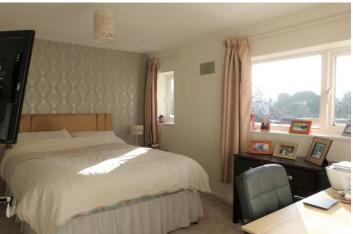

## **BEDROOM ONE**

12' 4" x 11' 9 "MAX (3.76m x 3.58m)

## **BEDROOM TWO**

11' 9" x 10' 5" (3.58m x 3.18m)