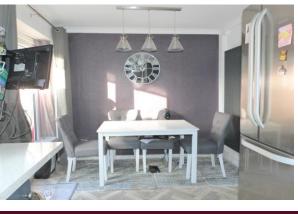

The property is presented in a traditional style with a good size lounge to the front aspect. The kitchen/diner extends across the full width at the rear of the property and has recently been installed with quality shaker style wall and base units in a modern 'Midnight' colour with contrasting work surfaces. Additionally there is space for a family table and chairs.

## KITCHEN/DINER

16' 8" x 8' 7" (5.08m x 2.62m)