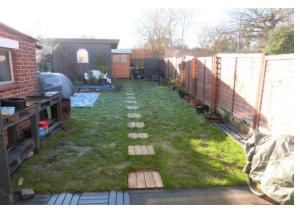

The rear garden is beautifully presented with a useful brick built storage room with power and light connected.

Additionally the current vendors have constructed a pretty home office/garden room which measures 11'2 x 7'2 and offers a useful space to work from home for a variety of professions.

## **REAR GARDEN**

60' 0" x 20' 0" (18.29m x 6.1m) Predominatelylaid to lawn. Side pedestrian access. External brick built storage room with power and light connected . Timber garden shed