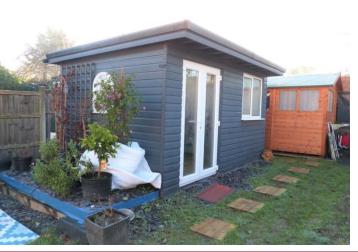

The rear garden is beautifully presented with a useful brick built storage room with power and light connected.

Additionally the current vendors have constructed a pretty home office/garden room which measures 11'2 x 7'2 and offers a useful space to work from home for a variety of professions.

## **HOME OFFICE/SUMMER HOUSE**

11' 2" x 7' 2" (3.4m x 2.18m)

**Ground Floor** 

**First Floor** 

25 Market Square, Waltham Abbey, Essex, EN9 1DU www.rainbowestateagents.co.uk 01992 711222

rebecca@rainbowestateagents.co. uk