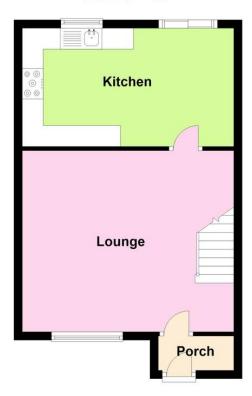

#### ACCOMMODATION IN BRIEF COMPRISES:

### ENTRANCE PORCH

5' 8" x 3' 1" (1.73m x 0.94m)

## LOUNGE

16' 8" x 14' 0" (5.08m x 4.27m)

## KITCHEN/DINER

16' 8" x 8' 7" (5.08m x 2.62m)