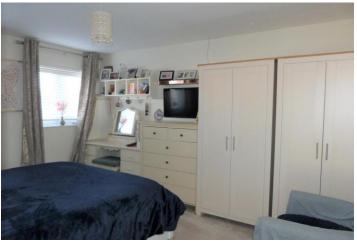

## **BEDROOM ONE**

12' 4" x 11' 9 "MAX (3.76m x 3.58m)

## **BEDROOM TWO**

11' 9" x 10' 5" (3.58m x 3.18m)