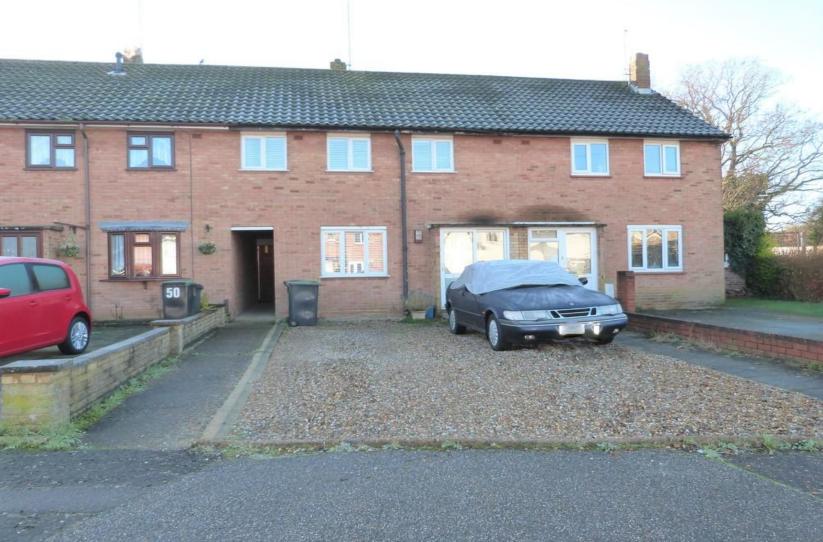

The front garden offers off road parking for approximately four vehicles accessed via a dropped kerb.

Other features include full gas central heating and double glazing.

#### OFF ROAD PARKING

Laid to shingle with parking for up to four cars