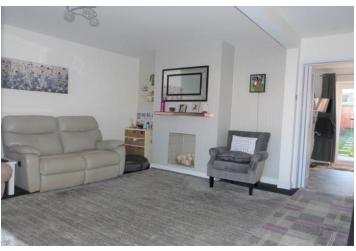

The property is presented in a traditional style with a good size lounge to the front aspect. The kitchen/diner extends across the full width at the rear of the property and has recently been installed with quality shaker style wall and base units in a modern 'Midnight' colour with contrasting work surfaces. Additionally there is space for a family table and chairs.

## LOUNGE

16' 8" x 14' 0" (5.08m x 4.27m)