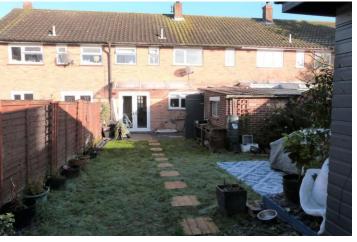

The rear garden is beautifully presented with a useful brick built storage room with power and light connected.

Additionally the current vendors have constructed a pretty home office/garden room which measures 11'2 x 7'2 and offers a useful space to work from home for a variety of professions.

## **REAR GARDEN**

60' 0" x 20' 0" (18.29m x 6.1m) Predominatelylaid to lawn. Side pedestrian access. External brick built storage room with power and light connected . Timber garden shed