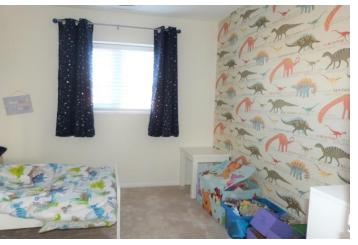

in a modern 'Midnight' colour with contrasting work surfaces. Additionally there is space for a family table and chairs.

The first floor offers a spacious landing and gives access to all three bedrooms and modern bathroom. The bathroom is fitted with an attractive range of grey units which are complimented with a white suite.

The rear garden is beautifully presented with a useful brick built storage room with power and light connected.

Additionally the current vendors have constructed a pretty home office/garden room which measures 11'2 x 7'2 and offers a useful space to work from home for a variety of professions.

The front garden offers off road parking for approximately four vehicles accessed via a dropped kerb.

Other features include full gas central heating and double glazing.













#### ACCOMMODATION IN BRIEF COMPRISES:

### ENTRANCE PORCH

5' 8" x 3' 1" (1.73m x 0.94m)

## LOUNGE

16' 8" x 14' 0" (5.08m x 4.27m)

## KITCHEN/DINER

16' 8" x 8' 7" (5.08m x 2.62m)

## FIRST FLOOR LANDING

7' 6" x 8' 2" (2.29m x 2.49m)

## **BEDROOM ONE**

12' 4" x 11' 9 "MAX (3.76m x 3.58m)

## **BEDROOM TWO**

11' 9" x 10' 5" (3.58m x 3.18m)

## BEDROOM THREE

9' 2" x 9' 5 " (2.79m x 2.87m) Size reduces to 5'4

## **BATHROOM**

8' 0" x 5' 6" (2.44m x 1.68m)

## **EXTERIOR**

#### OFF ROAD PARKING

Laid to shingle with parking for up to four cars

## **REAR GARDEN**

60' 0" x 20' 0" (18.29m x 6.1m) Predominatelylaid to lawn. Side pedestrian access. External brick built storage room with power and light connected . Timber garden shed

## **HOME OFFICE/SUMMER HOUSE**

11' 2"