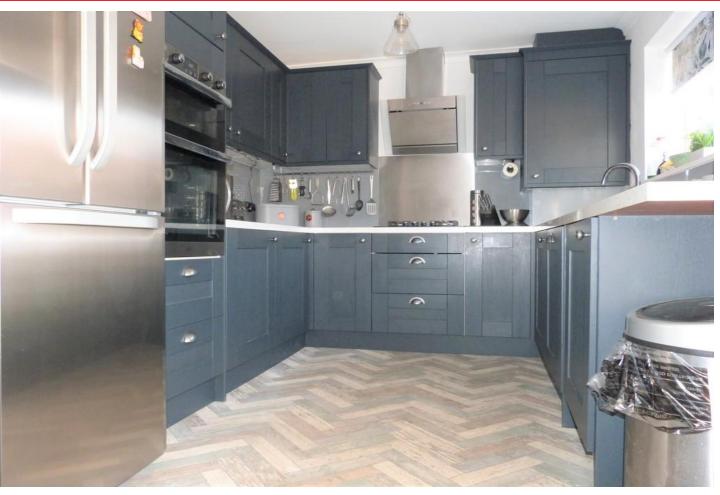

The property is presented in a traditional style with a good size lounge to the front aspect. The kitchen/diner extends across the full width at the rear of the property and has recently been installed with quality shaker style wall and base units in a modern 'Midnight' colour with contrasting work surfaces. Additionally there is space for a family table and chairs.

## KITCHEN/DINER

16' 8" x 8' 7" (5.08m x 2.62m)