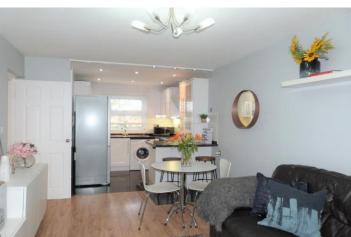

#### **OPEN PLAN LIVING AREA**

17' x 10' 5" (5.18m x 3.18m)

#### **KITCHEN**

10' 0" x 8' 3" (3.05m x 2.51m) Breakfast bar