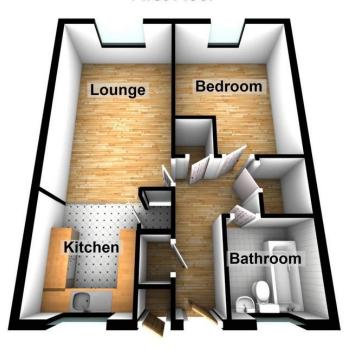

## **ACCOMMODATION IN BRIEF COMPRISES:**

#### **ENTRANCE HALL**

Entry phone handset. Two storage cupboards, one presented as a walk in wardrobe

#### **OPEN PLAN LIVING AREA**

17' x 10' 5" (5.18m x 3.18m)

#### **KITCHEN**

10' 0" x 8' 3" (3.05m x 2.51m) Breakfast bar

#### **DOUBLE BEDROOM**

13' 9" x 10' 0" (4.19m x 3.05m)

## **BATHROOM**

7' 4" x 6' 7" (2.24m x 2.01m)