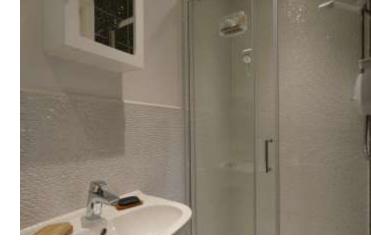

The first floor landing is lovely bright from the half landing window and has a built in cupboard and access to the loft via a hatch. The main bedroom is to the rear and is an excellent double bedroom with two double glazed windows overlooking the garden and there is an ensuite shower room comprising of a step-in shower with a glazed sliding screen and electric shower, a push flush WC, pedestal mounted washbasin and a heated towel rail.