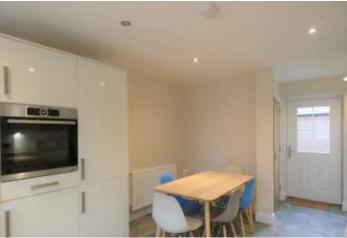

The modern dining kitchen is a great space for entertaining or for families to be together and comprises of a modern range of wall and base units with a work surface over having a matching upstand. There is also a four ring gas hob with a stainless steel splashback and extractor hood over, an electric oven and an integral fridge freezer with a space for a dining table and chairs too. The utility room leads out to the rear garden and has space for a dishwasher and washing machine under a work surface and the boiler is hidden away in a wall mounted cupboard. Off the utility room is a downstairs WC which has a push flush WC, pedestal mounted wash basin and partly tiled walls.