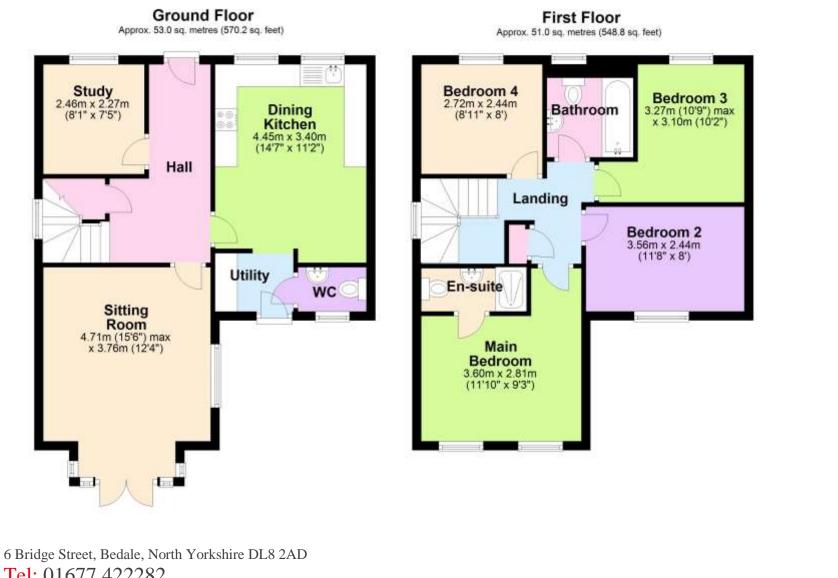

#### Description

This double fronted four bedroom detached home has a central hallway leading to the dining kitchen, sitting room and study or playroom and also has the benefit of substantial understairs storage and a switch back staircase up to the first floor.

The modern dining kitchen is a great space for entertaining or for families to be together and comprises of a modern range of wall and base units with a work surface over having a matching upstand. There is also a four ring gas hob with a stainless steel splashback and extractor hood over, an electric oven and an integral fridge freezer with a space for a dining table and chairs too. The utility room leads out to the rear garden and has space for a dishwasher and washing machine under a work surface and the boiler is hidden away in a wall mounted cupboard. Off the utility room is a downstairs WC which has a push flush WC, pedestal mounted wash basin and partly tiled walls.

To the rear of the property is a spacious and bright sitting room with French doors out to the rear garden with matching side panel windows neatly linking the house with the garden. To the front of the house is a room which is currently as a playroom but could be used as a study or a small at home gym.

The first floor landing is lovely bright from the half landing window and has a built in cupboard and access to the loft via a hatch. The main bedroom is to the rear and is an excellent double bedroom with two double glazed windows overlooking the garden and there is an ensuite shower room comprising of a step-in shower with a glazed sliding screen and electric shower, a push flush WC, pedestal mounted washbasin and a heated towel rail.

Bedroom two is also to the rear and three to the front and both are excellent double bedrooms with bedroom four a good sized single bedroom or a smaller double. The contemporary house bathroom is mainly tiled with a panelled bath having a shower over, a push flush WC and a wall mounted washbasin.