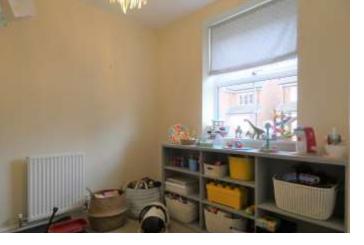

To the rear of the property is a spacious and bright sitting room with French doors out to the rear garden with matching side panel windows neatly linking the house with the garden. To the front of the house is a room which is currently as a playroom but could be used as a study or a small at home gym.