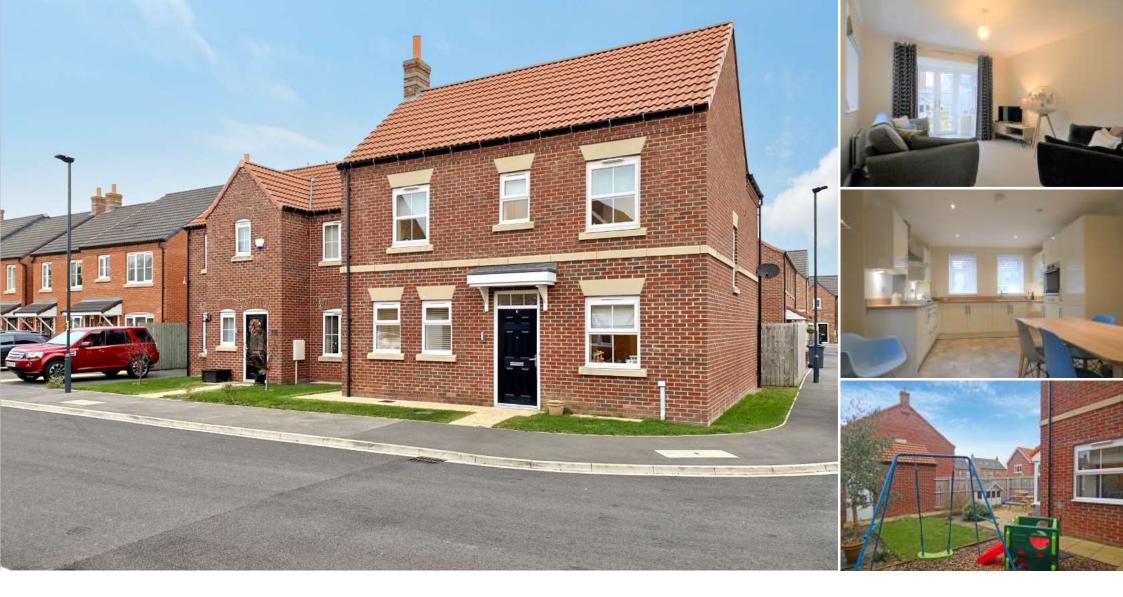

## 6 BEDALE ROSE AVENUE, LEEMING BAR, DL7 9FA.

An immaculately presented four bedroom detached home located close to the heart of the well served village of Leeming Bar. The property benefits from an excellent layout including a dining kitchen, sitting room and study, plus four good size bedrooms including a Main bedroom with an ensuite. Other benefits include an enclosed garden, gas fired heating, garage and off street parking.

#### Description

This double fronted four bedroom detached home has a central hallway leading to the dining kitchen, sitting room and study or playroom and also has the benefit of substantial understairs storage and a switch back staircase up to the first floor.

The modern dining kitchen is a great space for entertaining or for families to be together and comprises of a modern range of wall and base units with a work surface over having a matching upstand. There is also a four ring gas hob with a stainless steel splashback and extractor hood over, an electric oven and an integral fridge freezer with a space for a dining table and chairs too. The utility room leads out to the rear garden and has space for a dishwasher and washing machine under a work surface and the boiler is hidden away in a wall mounted cupboard. Off the utility room is a downstairs WC which has a push flush WC, pedestal mounted wash basin and partly tiled walls.

#### Outside

The front is mainly lawned with a paved path to the front door. To the rear there is a detached garage and driveway providing off street parking with gated access into the rear garden. The garage itself has an up and over door, personal door to the side and light and power points.

The rear garden is enclosed with a fenced boundary and has a paved entertaining area, lawned garden and mature planted borders with a range of shrubs and trees as well as a woodchopped children's play area.