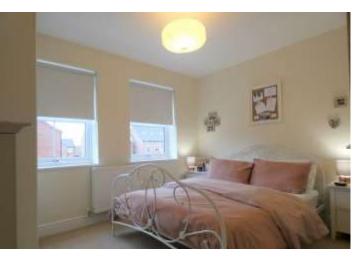

The first floor landing is lovely bright from the half landing window and has a built in cupboard and access to the loft via a hatch. The main bedroom is to the rear and is an excellent double bedroom with two double glazed windows overlooking the garden and there is an ensuite shower room comprising of a step-in shower with a glazed sliding screen and electric shower, a push flush WC, pedestal mounted washbasin and a heated towel rail.

Bedroom two is also to the rear and three to the front and both are excellent double bedrooms with bedroom four a good sized single bedroom or a smaller double. The contemporary house bathroom is mainly tiled with a panelled bath having a shower over, a push flush WC and a wall mounted washbasin.