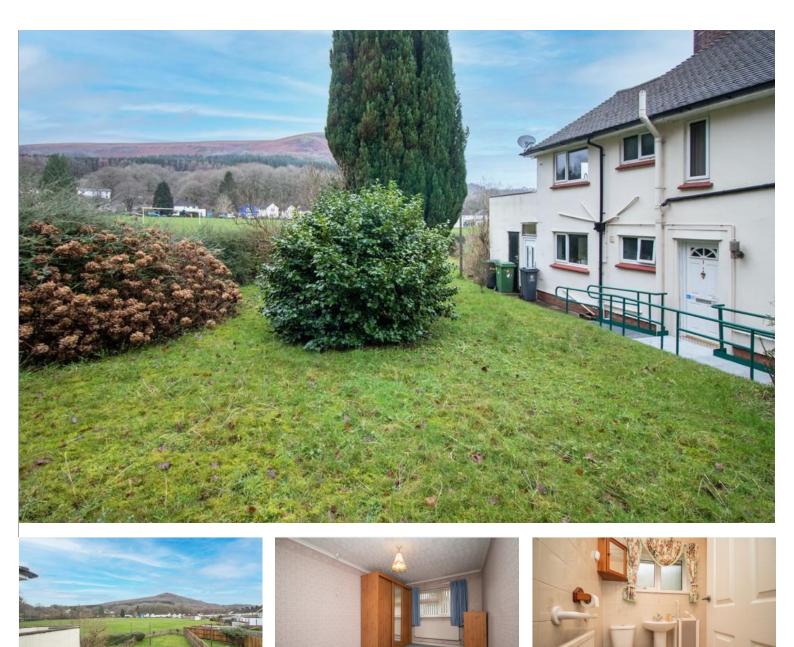

#### TERRACE

Entered via the kitchen/breakfast room. Boundary walls with views over playing fields and The Garth Mountain.

#### SIDE GARDEN

Mainly laid to lawn with mature hedge and fenced border. Access to storage cupboard.