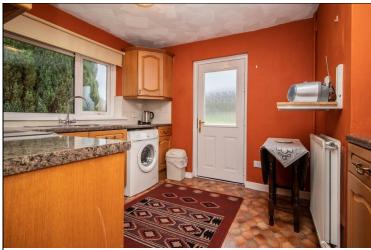

#### **KITCHEN/BREAKFAST ROOM**

10' 2" x 10' 5" (3.12m x 3.185m) The kitchen is fitted with base and eye level units incorporating stainless steel sink and drainer with complementary work surfaces. Space for oven and fridge or washing machine. Tiled splashbacks. Radiator. uPVC double glazed window to side plus external door to terrace.