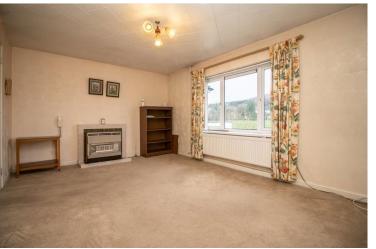

#### LOUNGE/DINING ROOM

15' 3" x 11' 0" (4.66m x 3.36m) uPVC double glazed window to rear with fantastic views over the Garth Mountain and playing fields. Gas fireplace. Radiator.