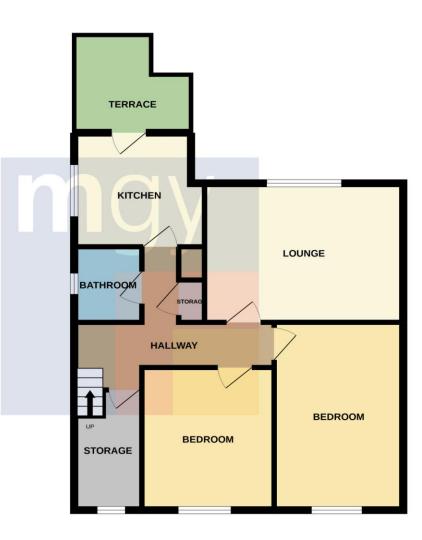

# **FLOORPLANS**

GROUND FLOOR 53 sq.ft. (5.0 sq.m.) approx. FIRST FLOOR 628 sq.ft. (58.4 sq.m.) approx.

TOTAL FLOOR AREA: 681 sq.ft. (63.3 sq.m.) approx. Whilst every attempt has been made to ensure the accuracy of the floorplan contained here, measurements of doors, windows, nooms and any other items are approximate and no responsibility is taken for any error, omission or mis-statement. This plan is for illustrative purposes only and should be used as such by any prospective purchaser. The services, systems and appliances shown have not been tested and no guarantee as to their operability or efficiency can be given. Made with herotyps (2022)