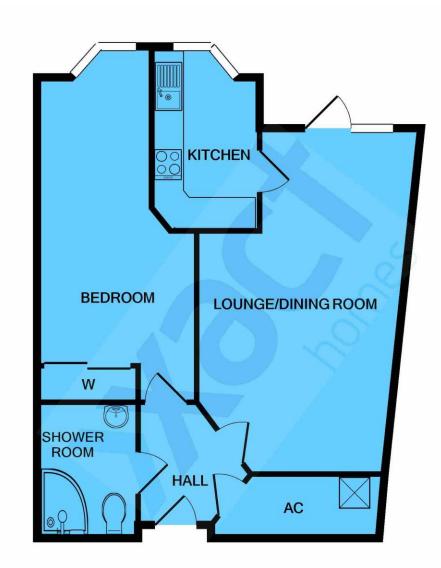

### **APARTMENT 10**

### ENTRANCE HALL

6'6" x 6'0" (max) (2.00m x 1.83m)

## STORAGE CUPBOARD

9'0" x 3'1" (max) (2.75m x 0.94m)

#### LOUNGE / DINING ROOM

19' 10" x 12' 4" (max) (6.07m x 3.77m)

#### **FITTED KITCHEN**

10' 11" x 6' 4" (3.33m x 1.94m)

### BEDROOM

20' 6" x 9' 2" (6.27m x 2.81m)

### SHOWER ROOM

6'9" x 5' 5" (2.07m x 1.67m)

Whilst every attempt has been made to ensure the accuracy of the floor plan contained here, measurements of doors, windows, rooms and any other items are approximate and no responsibility is taken for any error, omission, or mis-statement. This plan is for illustrative purposes only and should be used as such by any prospective purchaser. The services, systems and appliances shown have not been tested and no guarantee as to their operability or efficiency can be given Made with Metropix ©2022