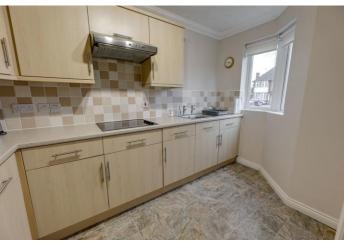

Room





### **APARTMENT 10**

### ENTRANCE HALL

6'6" x 6'0" (max) (2.00m x 1.83m)

## STORAGE CUPBOARD

9'0" x 3'1" (max) (2.75m x 0.94m)

#### LOUNGE / DINING ROOM

19' 10" x 12' 4" (max) (6.07m x 3.77m)

#### **FITTED KITCHEN**

10' 11" x 6' 4" (3.33m x 1.94m)

### BEDROOM

20' 6" x 9' 2" (6.27m x 2.81m)

### SHOWER ROOM

6'9" x 5' 5" (2.07m x 1.67m)

## OUTSIDE THE PROPERTY

COMMUNAL GARDENS

**COMMUNAL LOUNGE & LAUNDRY** 

PARKING

Agents Note: Whilst every care has been taken to prepare these sales particulars, they are for guidance purposes only. All measurements are approximate are for general guidance purposes only and whilst every care has been taken to ensure their accuracy, they should not be relied upon and potential buyers are advised to recheck the measurements.

















Whilst every attempt has been made to ensure the accuracy of the floor plan contained here, measurements of doors, windows, rooms and any other items are approximate and no responsibility is taken for any error, omission, or mis-statement. This plan is for illustrative purposes only and should be used as such by any prospective purchaser. The services, systems and appliances shown have not been tested and no guarantee as to their operability or efficiency can be given Made with Metropix ©2022

Xact Homes - Solihull, 6 The Square, Solihull, West Midlands, B91 3RB

solihull@xacthomes.co.uk www.xacthomes.co.uk 0121 712 6222