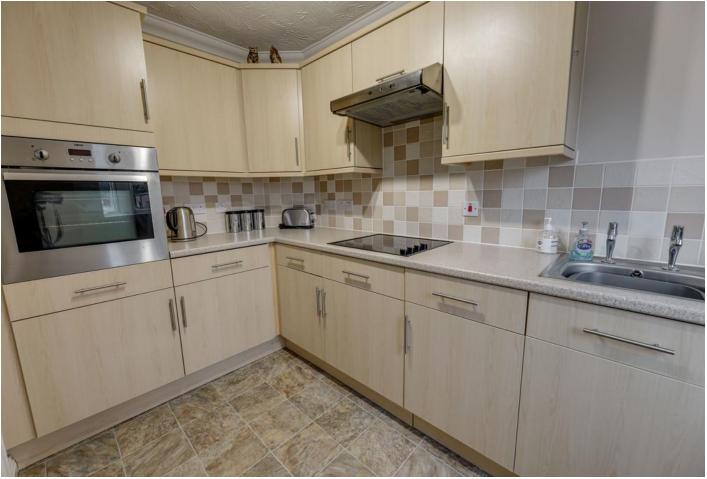

e/Dining Room





### **APARTMENT 10**

### ENTRANCE HALL

6'6" x 6'0" (max) (2.00m x 1.83m)

## STORAGE CUPBOARD

9'0" x 3'1" (max) (2.75m x 0.94m)

#### LOUNGE / DINING ROOM

19' 10" x 12' 4" (max) (6.07m x 3.77m)

#### **FITTED KITCHEN**

10' 11" x 6' 4" (3.33m x 1.94m)

### BEDROOM

20' 6" x 9' 2" (6.27m x 2.81m)

### SHOWER ROOM

6'9" x 5' 5" (2.07m x 1.67m)

## OUTSIDE THE PROPERTY

COMMUNAL GARDENS

**COMMUNAL LOUNGE & LAUNDRY** 

PARKING

Agents Note: Whilst every care has been taken to prepare these sales particulars, they are for guidance purposes only. All measurements are approximate are for general guidance purposes only and whilst every care has been taken to ensure their accuracy, they should not be relied upon and potential buyers are advised to recheck the measurements.

















Whilst every attempt has been made to ensure the accuracy of the floor plan contained here, measurements of doors, windows, rooms and any other items are approximate and no responsibility is taken for any error, omission, or mis-statement. This plan is for illustrative purposes only and should be used as such by any prospective purchaser. The services, systems and appliances shown have not been tested and no guarantee as to their operability or efficiency can be given Made with Metropix ©2022

Xact Homes - Solihull, 6 The Square, Solihull, West Midlands, B91 3RB

solihull@xacthomes.co.uk www.xacthomes.co.uk 0121 712 6222