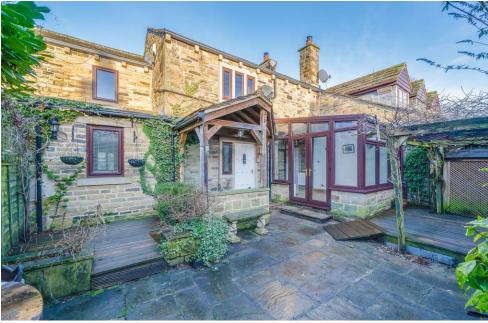

## 74 Tong Lane

Tong Village, West Yorkshire, BD4 ORX

Stunning barn conversation in a rural location in Tong Village. Boasts beautiful views and character features. Comprises: Entrance hall, cloaks/W.C, lounge, conservatory, ground floor bedroom/study, dining kitchen, utility room, two further double bedrooms, en-suite and family shower room. Driveway, garage and gardens.