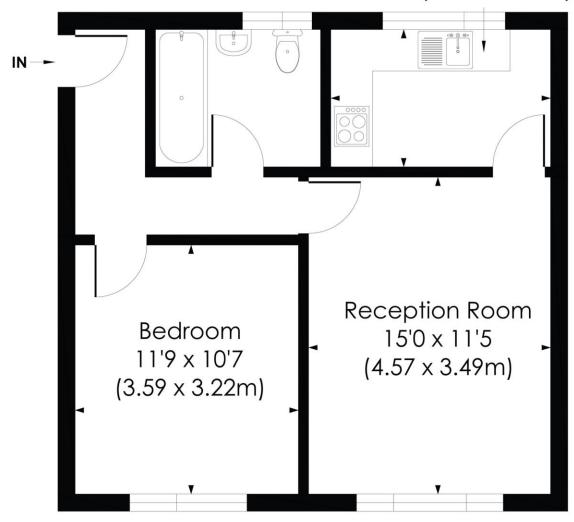

# Photos

484 Sq. ft/45.01 Sq. m

Kitchen 10'5 x 6'0 (3.17 x 1.83m)

FIRST FLOOR

© Pixangle Property Marketing Ltd. info@pixangle.com Tel: 0208 870 2118

This floor plan has been prepared for the purpose of illustration only in accordance with the latest RICS code of measuring practice and is not to scale. All measurements and areas are approximate and whilst every effort has been made to ensure the accuracy of the plan contained here, no responsibility is taken for any error, omission or misstatement.