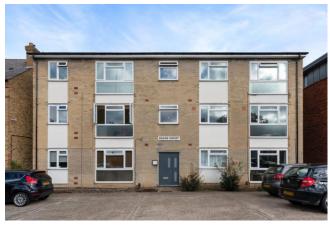

# Deans Court, Melford Road, SE22 0AL Guide Price £300,000-£320,000 Share of Freehold

This well presented one bedroom flat, on the first floor of a modern small purpose-built block, benefits from a communal garden, shared off street parking, is located on a popular residential road, off Lordship Lane, and is offered Chain Free.

The property is light and airy and boasts a 15' reception room, a good size double bedroom, a stylish kitchen and modern bathroom. It also benefits from Share of Freehold and communal gardens.

Melford Road is situated just off of Lordship Lane with its boutique shops and array of restaurants and cafes, an M&S Foodhall, a Picturehouse Cinema and a weekly street market every Saturday on North Cross Road. Or pop into Forest Hill for a drink at The Dartmouth Arms and the Sylvan Post (both popular gastro pubs).