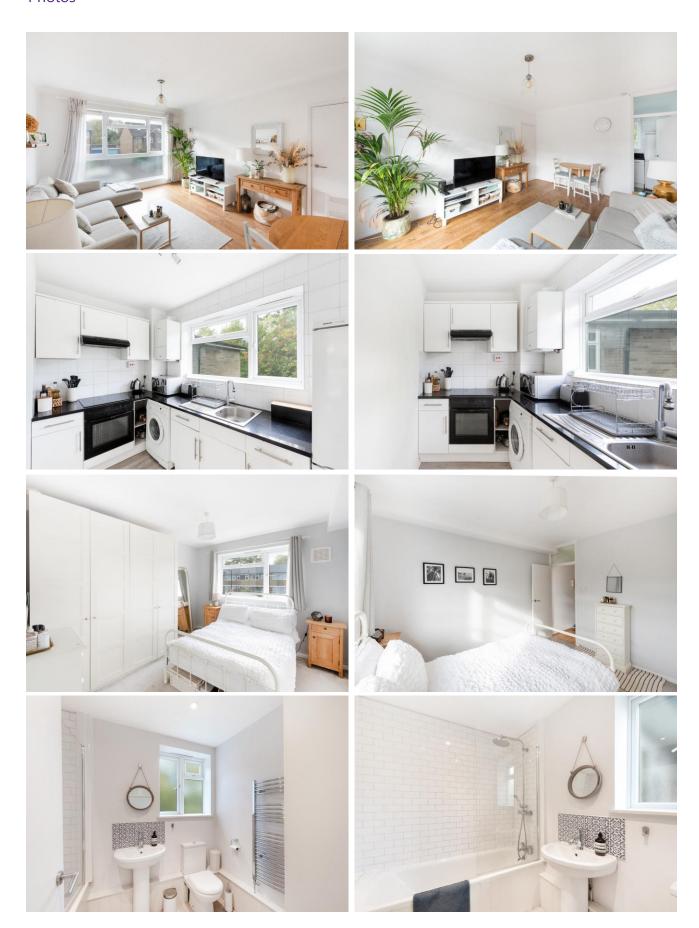

## Photos

# Photos

484 Sq. ft/45.01 Sq. m

Kitchen 10'5 x 6'0 (3.17 x 1.83m)

FIRST FLOOR

© Pixangle Property Marketing Ltd. info@pixangle.com Tel: 0208 870 2118

This floor plan has been prepared for the purpose of illustration only in accordance with the latest RICS code of measuring practice and is not to scale. All measurements and areas are approximate and whilst every effort has been made to ensure the accuracy of the plan contained here, no responsibility is taken for any error, omission or misstatement.