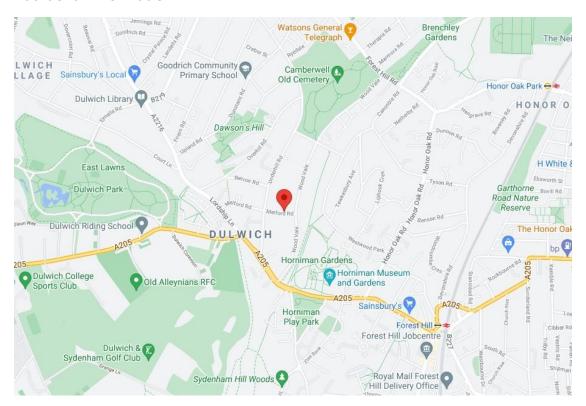

# Deans Court, Melford Road, SE22 0AL Guide Price £300,000-£320,000 Share of Freehold

This well presented one bedroom flat, on the first floor of a modern small purpose-built block, benefits from a communal garden, shared off street parking, is located on a popular residential road, off Lordship Lane, and is offered Chain Free.

You can catch a train from Forest Hill, where you can pick up the London Overground for services to Shoreditch, Canada Water and Highbury and Islington. Or East Dulwich, which provides direct services into London Bridge

The area is dotted with green spaces including Dulwich Park, Peckham Rye Park and the delightful Horniman Museum and Gardens.

### **Property Information**

Tenure: Share of Freehold with an underlying lease in excess of 950 years remaining. Service charge: approx. £1,200 per annum

East Dulwich/Forest Hill

Forest Hill

Forest Hill Sales T: 020 8291 9441