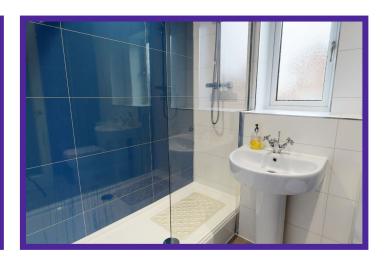

Large bedroom is located to the front of the property boasting carpet flooring, fitted storage and utility style cupboard.

Sleek and stylish shower room boasts a double shower enclosure with waterfall shower and striking ceramic tiling, W.C and wash hand basin.