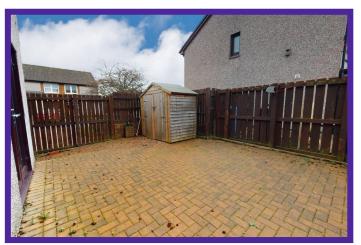

### External

The rear garden is beautifully finished in Monoblock for ease of maintenance.

The garden shed is included in the sale. Allocated parking.