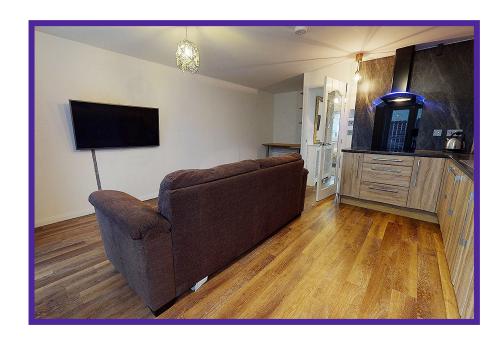

# **Property comprises;**

Open plan lounge, dining, kitchen, bedroom, shower room, garden and allocated parking.

Filled with an abundance of natural daylight the open plan lounge dining and kitchen is a superb contemporary space, complete with a sleek and stylish kitchen offering a superb range of contemporary units, contrasting worktops, integrated oven, hob, fridge freezer and dishwasher. Ample space is provided for lounge and dining furniture with Karndean flooring finishing off this space perfectly.