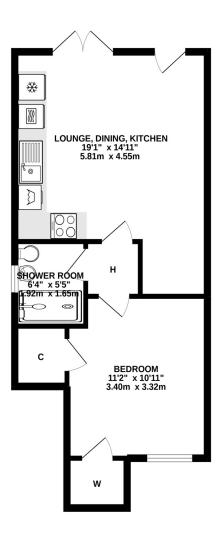

# **Property comprises;**

Open plan lounge, dining, kitchen, bedroom, shower room, garden and allocated parking.

Filled with an abundance of natural daylight the open plan lounge dining and kitchen is a superb contemporary space, complete with a sleek and stylish kitchen offering a superb range of contemporary units, contrasting worktops, integrated oven, hob, fridge freezer and dishwasher. Ample space is provided for lounge and dining furniture with Karndean flooring finishing off this space perfectly.

Large bedroom is located to the front of the property boasting carpet flooring, fitted storage and utility style cupboard.

Sleek and stylish shower room boasts a double shower enclosure with waterfall shower and striking ceramic tiling, W.C and wash hand basin.

## **Extras**

All integrated appliances, garden shed, curtains and intu blinds will be included in the sale.

Whist every attempt has been made to ensure the accuracy of the floorplan contained there, measurement of doors, windows, rooms and any other timens are approximate and no responsibility is taken for any eror, omission or mis-statement. This plan is for illustrative purposes only and should be used as such by any prospective purchaser. The services, systems and applicances shown have not been tested and no guarante as to their operability or efficiency; can be given.