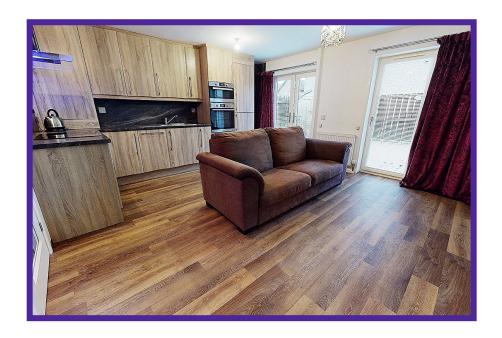

# **Property comprises;**

Open plan lounge, dining, kitchen, bedroom, shower room, garden and allocated parking.

Filled with an abundance of natural daylight the open plan lounge dining and kitchen is a superb contemporary space, complete with a sleek and stylish kitchen offering a superb range of contemporary units, contrasting worktops, integrated oven, hob, fridge freezer and dishwasher. Ample space is provided for lounge and dining furniture with Karndean flooring finishing off this space perfectly.