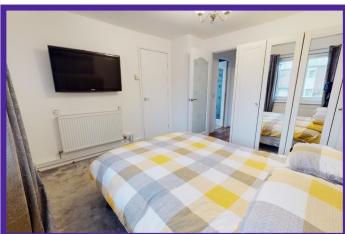

Large bedroom is located to the front of the property boasting carpet flooring, fitted storage and utility style cupboard.

Sleek and stylish shower room boasts a double shower enclosure with waterfall shower and striking ceramic tiling, W.C and wash hand basin.