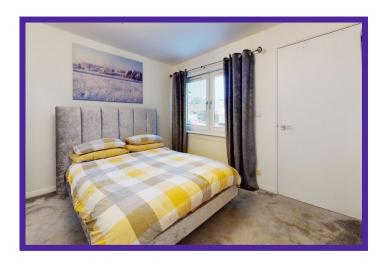

Large bedroom is located to the front of the property boasting carpet flooring, fitted storage and utility style cupboard.

Sleek and stylish shower room boasts a double shower enclosure with waterfall shower and striking ceramic tiling, W.C and wash hand basin.