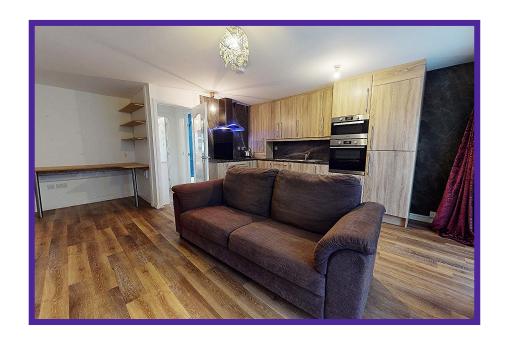

# **Property comprises;**

Open plan lounge, dining, kitchen, bedroom, shower room, garden and allocated parking.

Filled with an abundance of natural daylight the open plan lounge dining and kitchen is a superb contemporary space, complete with a sleek and stylish kitchen offering a superb range of contemporary units, contrasting worktops, integrated oven, hob, fridge freezer and dishwasher. Ample space is provided for lounge and dining furniture with Karndean flooring finishing off this space perfectly.