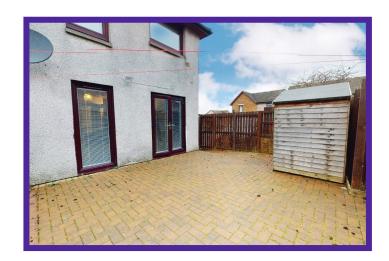

### External

The rear garden is beautifully finished in Monoblock for ease of maintenance.

The garden shed is included in the sale. Allocated parking.