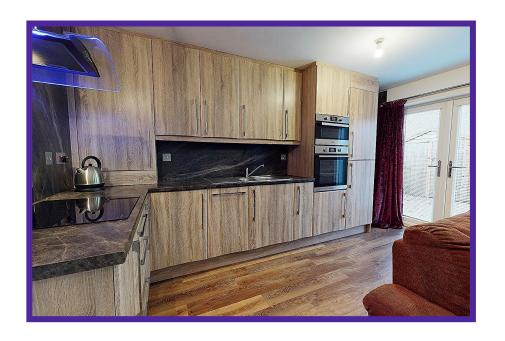

# **Property comprises;**

Open plan lounge, dining, kitchen, bedroom, shower room, garden and allocated parking.

Filled with an abundance of natural daylight the open plan lounge dining and kitchen is a superb contemporary space, complete with a sleek and stylish kitchen offering a superb range of contemporary units, contrasting worktops, integrated oven, hob, fridge freezer and dishwasher. Ample space is provided for lounge and dining furniture with Karndean flooring finishing off this space perfectly.