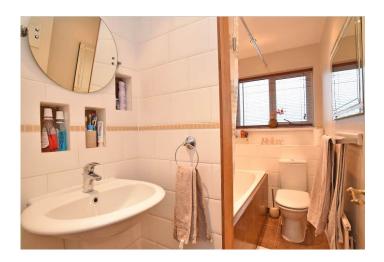

#### **BATHROOM**

Panelled bath with shower over, wall-mounted washbasin and low-flush WC. Part-tiled walls and tiled floor. uPVC double glazed window to the rear. Central heating radiator.