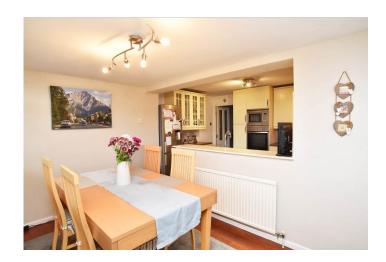

#### **EXTENDED DINING KITCHEN**

Range of wall and base units with working surfaces having tiled splashbacks, inset ceramic sink and inset five-ring gas hob with extractor fan above. Electric oven and microwave. Integrated washing machine and dishwasher. Space for tall fridge/freezer. Central heating radiator. Dining area with space for family dining table. Windows to rear and side and side access door.