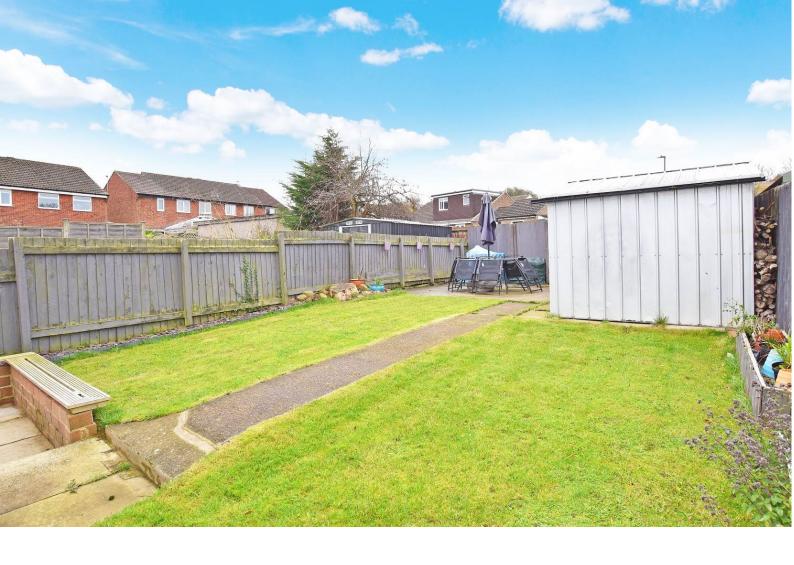

#### **OUTSIDE**

To the front and side there is a block-paved drive providing ample off-street parking. Good-sized garden to the rear with shaped lawn and seating area. Fencing to perimeters and hand gate to rear.