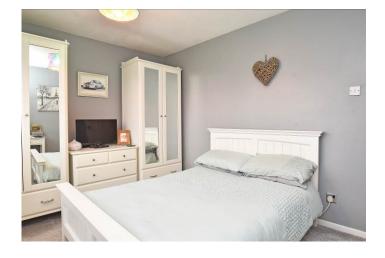

#### **BEDROOM 1**

uPVC double-glazed window to the front. Central heating radiator.

#### BEDROOM 2

Further double bedroom with uPVC double-glazed window to the rear. Central heating radiator.