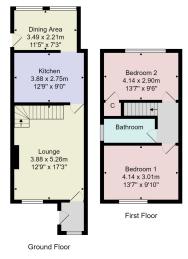

#### **AGENT'S NOTE**

The property has the benefit of a new, recently fitted gas-fired "combi" boiler.

Tenure - Freehold

Council Tax Band - B

Total Area: 76.0 m² ... 818 ft²

All measurements are approximate and for display purposes only.

No liability is accepted by either the agency or 80x Property Solutions Ltd as to the exact measurements of the rooms.

Box Property Solutions Ltd retains the copyright on this plan and allows agents to use it with agreed permission.