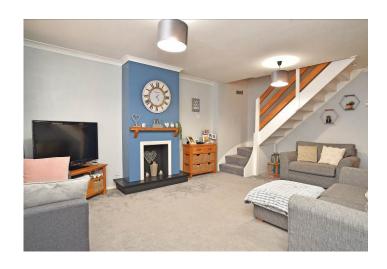

#### LOUNGE

uPVC double-glazed window to front. Feature fireplace and hearth. Under-stairs storage. Stairs to first floor.