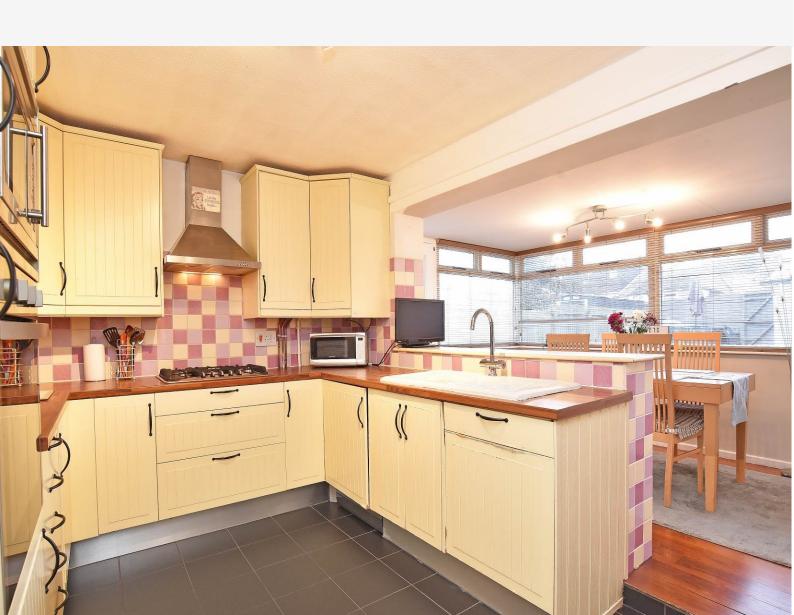

#### **EXTENDED DINING KITCHEN**

Range of wall and base units with working surfaces having tiled splashbacks, inset ceramic sink and inset five-ring gas hob with extractor fan above. Electric oven and microwave. Integrated washing machine and dishwasher. Space for tall fridge/freezer. Central heating radiator. Dining area with space for family dining table. Windows to rear and side and side access door.