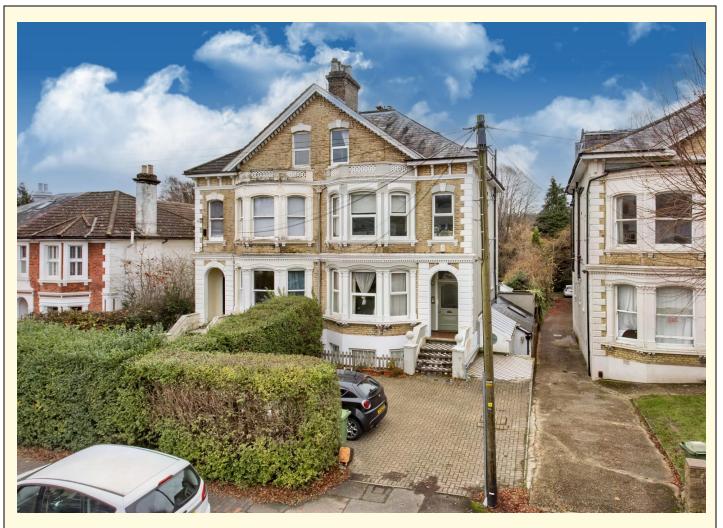

# Upper Grosvenor Road, Tunbridge Wells

#### Garden Flat, 126 Upper Grosvenor Road, Tunbridge Wells, TN1 2EX

Wood & Pilcher are pleased to offer this spacious three bedroom apartment with its beautiful private rear garden which is rare in this area. The accommodation is very flexible having an entrance hall, inner hallway, sitting room with open fireplace, a good sized kitchen/breakfasting room which both offer views onto the private garden, three bedrooms with the master having an en suite bathroom and further family bathroom. The property also benefits from a parking space as well as being offered with no onward chain thereby streamlining the buying process. An early viewing is recommended to take advantage of this unique property.

#### SITUATION:

The property is located on Upper Grosvenor Road in central Tunbridge Wells towards the town end of the road. To this end it enjoys particularly good access to the town's principal retail areas of The Royal Victoria Place and Calverley Road shopping precinct and sits well between the town's two main line railway stations. The property also has good access to Camden Road with a host of independent retailers and restaurants, as well as Mount Pleasant, the old High Street, Chapel Place and the Pantiles where again the majority of independent retailers, restaurants and bars can be found. The property is close to both Grosvenor and Hilbert Park and also Woodbury Park Cemetery - a mortuary garden that is now an attractive urban space. Tunbridge Wells has a particularly strong offering of schools and educational facilities and the property is well placed to take advantage of these.