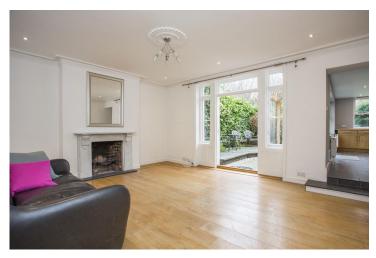

#### SITTING ROOM:

A good sized room with period features offering lovely views over the rear garden with feature fireplace with marble surround. Wooden flooring. Double glazed door to rear with side windows.