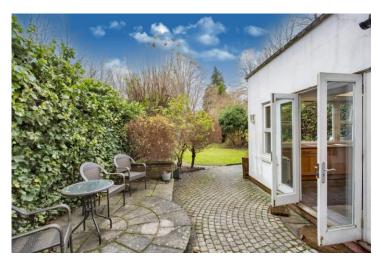

#### **OUTSIDE REAR:**

The property enjoys a beautiful and large private rear garden with fencing and walling to boundaries. A good range of mature trees and shrubs to border. Wooden summerhouse/store, area of lawn, paved patio area and block paved pathways. Gated rear access.