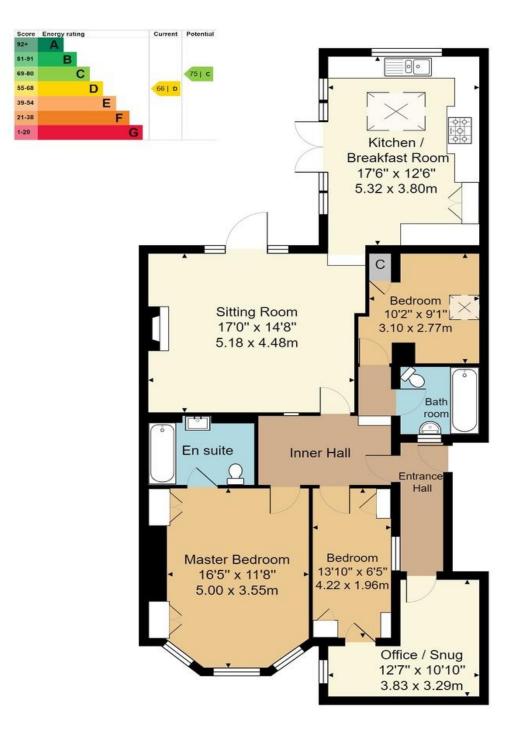

### Approx. Gross Internal Area 1250 ft<sup>2</sup> ... 116.1 m<sup>2</sup>

Whilst every attempt has been made to ensure the accuracy of the floor plan contained here, measurements of doors, windows, rooms and any other items are app responsibility is taken for any error, omission, or mis-statement. This plan is for illustrative purposes only and should be used as such by any prospective purchaser services, systems and appliances shown have not been tested and no guarantee as to their operability or efficiency can be given.