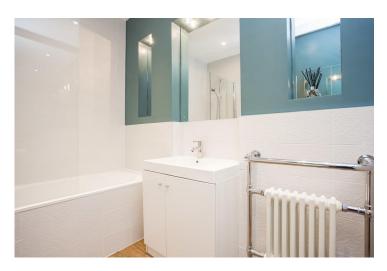

#### EN SUITE:

A white suite comprising panelled bath with shower over, wash hand basin with cupboard underneath, low level wc. Part tiling to walls, heated towel rail and radiator, downlights, tiled flooring.

#### FAMILY BATHROOM:

Panelled bath with shower over, shower rail and curtain, pedestal wash hand basin, low level wc. Double glazed window to front, heated towel rail, extractor fan, part tiling to walls, tiled flooring.