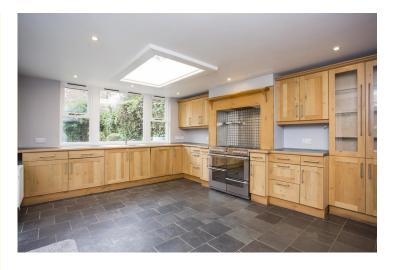

#### **KITCHEN/BREAKFAST ROOM:**

A spacious kitchen/breakfasting room with a large range of wall, base, drawer and display units with a complementary worktop. Inset one and a half bowl sink and drainer. Large range cooker with extractor fan over. Built in dishwasher, also offering washing machine and fridge/freezer. Roof lantern, two radiators. Double glazed door to side with rear windows to side and rear. Tiled floor.