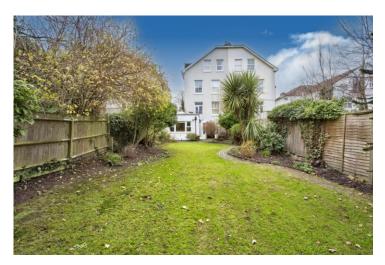

#### **OUTSIDE REAR:**

The property enjoys a beautiful and large private rear garden with fencing and walling to boundaries. A good range of mature trees and shrubs to border. Wooden summerhouse/store, area of lawn, paved patio area and block paved pathways. Gated rear access.