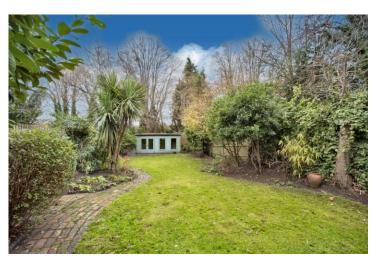

#### **OUTSIDE REAR:**

The property enjoys a beautiful and large private rear garden with fencing and walling to boundaries. A good range of mature trees and shrubs to border. Wooden summerhouse/store, area of lawn, paved patio area and block paved pathways. Gated rear access.