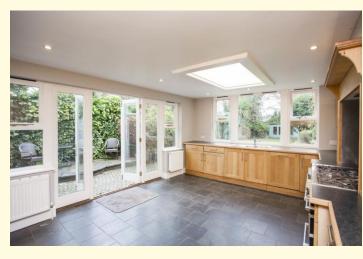

#### **KITCHEN/BREAKFAST ROOM:**

A spacious kitchen/breakfasting room with a large range of wall, base, drawer and display units with a complementary worktop. Inset one and a half bowl sink and drainer. Large range cooker with extractor fan over. Built in dishwasher, also offering washing machine and fridge/freezer. Roof lantern, two radiators. Double glazed door to side with rear windows to side and rear. Tiled floor.