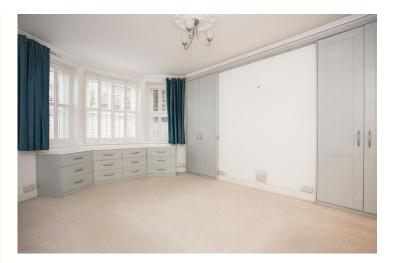

#### MASTER BEDROOM:

A double bedroom with a good range of built in drawer units and wardrobes, double glazed bay window to front with shutters, carpet, radiator.