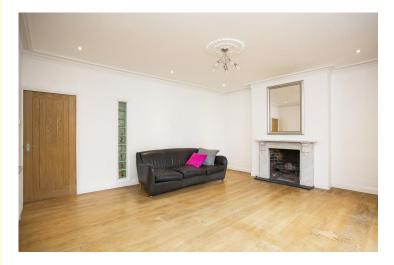

#### SITTING ROOM:

A good sized room with period features offering lovely views over the rear garden with feature fireplace with marble surround. Wooden flooring. Double glazed door to rear with side windows.