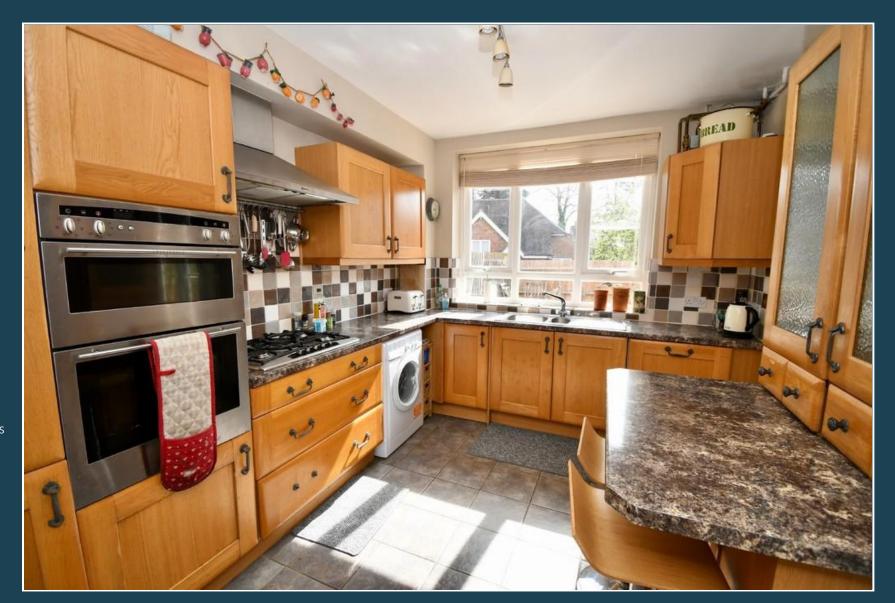

Family Room/Study

◆ Kitchen & Cloak/Utility Room

Three Bedrooms & two Bathrooms

Gas Heating & Double Glazed Windows

Private Front & Rear Garden

A delightful three bedroom Victorian character cottage tastefully extended to provide spacious and adaptable accommodation and benefiting from private gardens and two off road parking spaces. The cottage is ideally situated within easy reach of both Godalming and Farncombe centres as well as two main line stations and the A3.