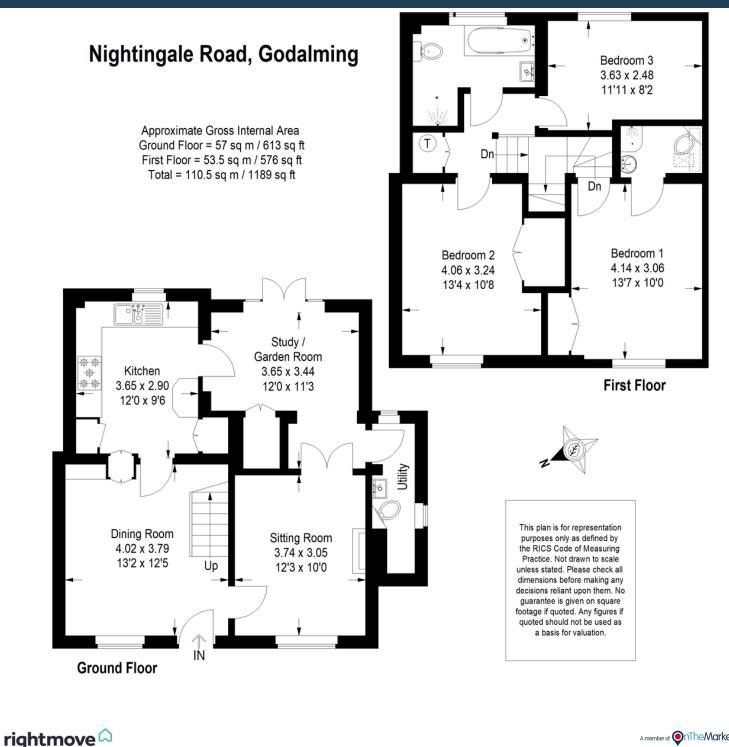

## Cornerstone Cottage 30 Nightingale Road

Godalming Surrey GU7 3AG Guide Price £565,000 Freehold

Short Walk of Main Line Station

Easy Reach of Godalming Town Centre

Two Parking Spaces

Sitting Room

◆ Dining Room

Family Room/Study

◆ Kitchen & Cloak/Utility Room

Three Bedrooms & two Bathrooms

Gas Heating & Double Glazed Windows

Private Front & Rear Garden

A delightful three bedroom Victorian character cottage tastefully extended to provide spacious and adaptable accommodation and benefiting from private gardens and two off road parking spaces. The cottage is ideally situated within easy reach of both Godalming and Farncombe centres as well as two main line stations and the A3.