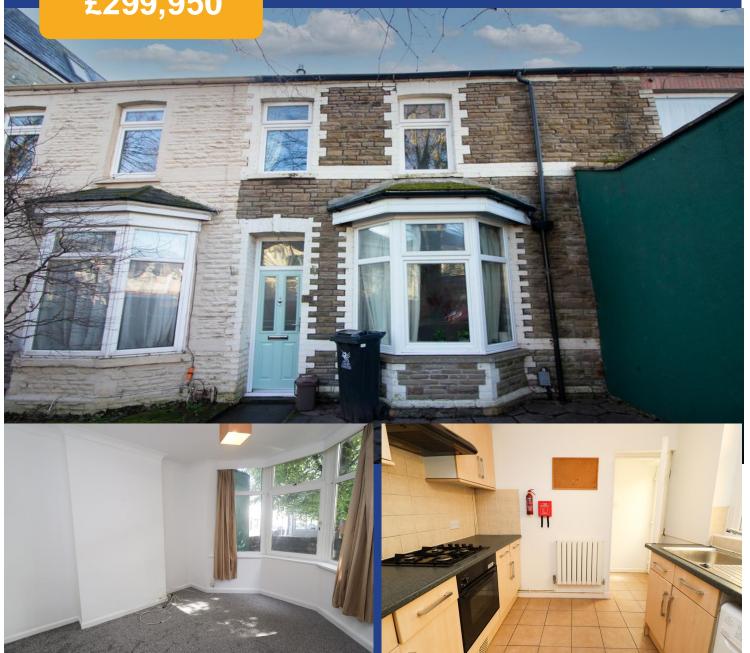

# Severn Grove,

Pontcanna, Cardiff, CF11 9EQ

Offers In Excess Of

Estate Agents and Chartered Surveyors

£299,950

Mid Terraced House

### **Property Description**

\*RARELY AVAILABLE - NO CHAIN\* MGY are delighted to present this three double bedroom, mid-terraced house in the highly sought after area of Pontcanna. Situated within walking distance to Llandaff Fields and the City Centre, and near a variety of cafes, restaurants, bars and shops. The accommodation comprises entrance hallway, two reception rooms, kitchen, bathroom, three double bedrooms and low maintenance rear courtyard. The property further benefits from double glazing throughout and gas central heating. \*Viewing highly recommended\*

#### **RECEPTION ONE**

13' 3" x 11' 0" (4.04m x 3.36m)

Double glazed bay window to front.

Carpet to floor. Pendant light to ceiling.

Power points.TV aerial. Radiator.

Power points.

#### **RECEPTION TWO**

11' 6" x 10' 5" (3.53m x 3.20m)

Carpet to floor. Double glazed window to rear. Radiator. Pendant light fitting.

Storage cupboard. Power points.

#### **KITCHEN**

9' 3" x 9' 1" (2.84m x 2.79m)

Tiled flooring. Window to rear. Range of wall and base units with worktops incorporating 4 ring gas hob with extractor over and electric oven below, stainless steel sink with drainer. Space for white goods. Pendant light fitting. Radiator. Power points. Double glazed door leading to rear courtyard.