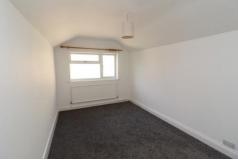

#### **BEDOOM ONE**

14' 7" x 10' 4" (4.45m x 3.17m) Carpet to floor. Two windows to the front. Radiator. Pendant light fitting. Power points.