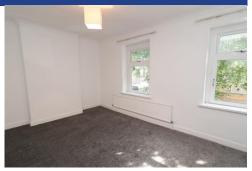

#### **BEDOOM ONE**

14' 7" x 10' 4" (4.45m x 3.17m) Carpet to floor. Two windows to the front. Radiator. Pendant light fitting. Power points.

#### **BEDROOM TWO**

15' 6" x 8' 8" (4.74m x 2.66m) Carpet to floor. Window to rear. Built in storage cupboard. Radiator. Pendant light fitting. Power points.

#### **BEDROOM THREE**

10' 10" x 9' 2" (3.32m x 2.80m) Carpet to floor. Window to rear. Radiator. Pendant light fitting. Power points.