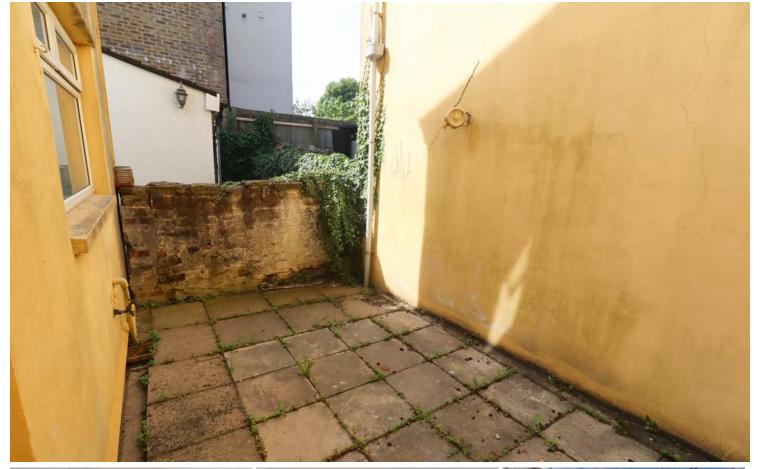

#### **OUTSIDE**

Rear Courtyard - Enclosed patio space. Front - Laid to patio with pathway leading to entrance of house.