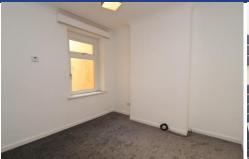

#### **BEDOOM ONE**

14' 7" x 10' 4" (4.45m x 3.17m) Carpet to floor. Two windows to the front. Radiator. Pendant light fitting. Power points.

#### **BEDROOM TWO**

15' 6" x 8' 8" (4.74m x 2.66m) Carpet to floor. Window to rear. Built in storage cupboard. Radiator. Pendant light fitting. Power points.

#### **BEDROOM THREE**

10' 10" x 9' 2" (3.32m x 2.80m) Carpet to floor. Window to rear. Radiator. Pendant light fitting. Power points.