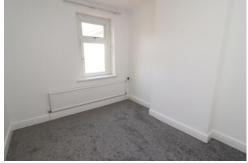

#### **BEDROOM TWO**

15' 6" x 8' 8" (4.74m x 2.66m) Carpet to floor. Window to rear. Built in storage cupboard. Radiator. Pendant light fitting. Power points.

#### **BEDROOM THREE**

10' 10" x 9' 2" (3.32m x 2.80m) Carpet to floor. Window to rear. Radiator. Pendant light fitting. Power points.