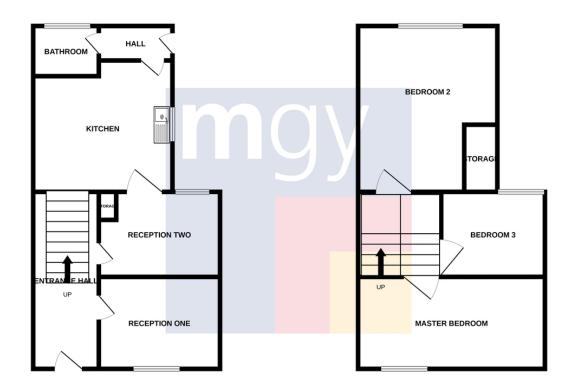

#### **ENTRANCE HALL**

Carpet to floor. Pendant light fitting.
Radiator. Telephone point. Stairs rising to first floor. Doors to all rooms.

#### **RECEPTION ONE**

13' 3" x 11' 0" (4.04m x 3.36m)

Double glazed bay window to front.

Carpet to floor. Pendant light to ceiling.

Power points.TV aerial. Radiator.

Power points.

#### **RECEPTION TWO**

11' 6" x 10' 5" (3.53m x 3.20m)

Carpet to floor. Double glazed window to rear. Radiator. Pendant light fitting.

Storage cupboard. Power points.

#### **KITCHEN**

9' 3" x 9' 1" (2.84m x 2.79m)

Tiled flooring. Window to rear. Range of wall and base units with worktops incorporating 4 ring gas hob with extractor over and electric oven below, stainless steel sink with drainer. Space for white goods. Pendant light fitting. Radiator. Power points. Double glazed door leading to rear courtyard.

#### BATHROOM

8' 10" x 5' 11" (2.70m x 1.81m)
Tiled flooring. Obscure window to rear.
Vanity wash hand basin with mixer tap

over and tiled splashback. Panelled bath with hot and cold tap and drench shower over. Close coupled WC. Radiator. Pendant light fitting.

#### **BEDOOM ONE**

14' 7" x 10' 4" (4.45m x 3.17m) Carpet to floor. Two windows to the front. Radiator. Pendant light fitting. Power points.

#### **BEDROOM TWO**

15' 6" x 8' 8" (4.74m x 2.66m) Carpet to floor. Window to rear. Built in storage cupboard. Radiator. Pendant light fitting. Power points.

#### **BEDROOM THREE**

10' 10" x 9' 2" (3.32m x 2.80m) Carpet to floor. Window to rear. Radiator. Pendant light fitting. Power points.