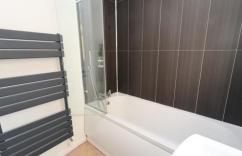

#### BATHROOM

8' 10" x 5' 11" (2.70m x 1.81m)
Tiled flooring. Obscure window to rear.
Vanity wash hand basin with mixer tap

over and tiled splashback. Panelled bath with hot and cold tap and drench shower over. Close coupled WC. Radiator. Pendant light fitting.