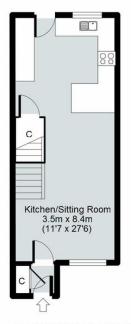

APPROX GROSS INTERNAL FLOOR AREA: 61.22 sq. m / 658.75 sq. ft

This floor plan illustration is only an approximation of measurements, existing structuresand features, and is provided for convenience and visual reference only. While every effort toward accuracywas made, SPS Ltd nor its agents or employees can be held liable about the information presented in this floor plan sketch. The buyer should always confirm measurments using thier own sources prior to puchasing/renting as this floor plan is only approximate. Copyright SPS Ltd Copied plan