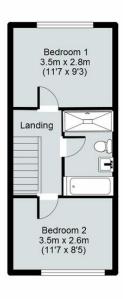

APPROX GROSS INTERNAL FLOOR AREA: 61.22 sq. m / 658.75 sq. ft

This floor plan illustration is only an approximation of measurements, existing structuresand features, and is provided for convenience and visual reference only. While every effort toward accuracywas made, SPS Ltd nor its agents or employees can be held liable about the information presented in this floor plan sketch. The buyer should always confirm measurments using thier own sources prior to puchasing/renting as this floor plan is only approximate. Copyright SPS Ltd Copied plan