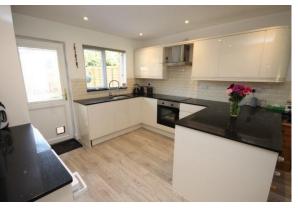

## £1,250 pcm - Available 24th January

A very well presented 2 bedroom terraced property situated in a convenient location with good access to local facilities and Oxford City Centre. Open plan kitchen/living/dining room, oven, fridge and washing machine. Gas c.h. 2 good size bedrooms. Large recently re-fitted bathroom/shower room. Garden with rear pedestrian access.