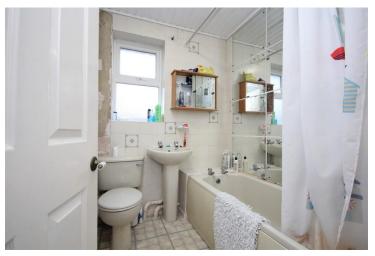

Family Bathroom Comprising Three Piece Suite

Rear Enclosed Garden Laid To Lawn With Circular Paved Patio Area With Mature Trees To The Back Of The Garden

Impressively Sized Tandem Garage

Driveway Parking