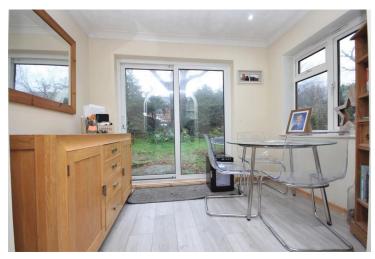

Built In Oven/Hob & Space For Washing Machine, Dishwasher & Fridge/Freezer

Spacious Lounge With Centre Piece Log Burner

Dual Aspect Dining Room With Patio Doors Opening Out Onto The Rear Garden

Two Double Bedrooms With The Main Bedroom Benefitting From A Built In Wardrobe