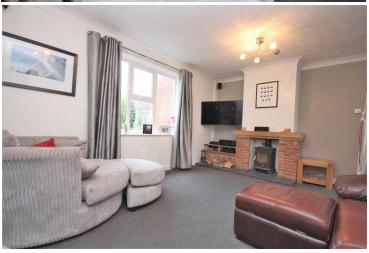

Built In Oven/Hob & Space For Washing Machine, Dishwasher & Fridge/Freezer

Spacious Lounge With Centre Piece Log Burner

Dual Aspect Dining Room With Patio Doors Opening Out Onto The Rear Garden

Two Double Bedrooms With The Main Bedroom Benefitting From A Built In Wardrobe