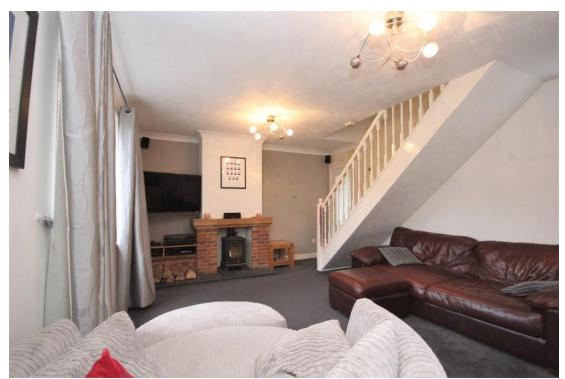

Built In Oven/Hob & Space For Washing Machine, Dishwasher & Fridge/Freezer

Spacious Lounge With Centre Piece Log Burner

Dual Aspect Dining Room With Patio Doors Opening Out Onto The Rear Garden

Two Double Bedrooms With The Main Bedroom Benefitting From A Built In Wardrobe