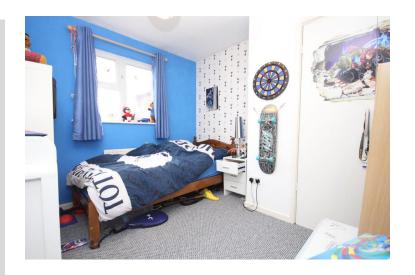

Built In Oven/Hob & Space For Washing Machine, Dishwasher & Fridge/Freezer

Spacious Lounge With Centre Piece Log Burner

Dual Aspect Dining Room With Patio Doors Opening Out Onto The Rear Garden

Two Double Bedrooms With The Main Bedroom Benefitting From A Built In Wardrobe