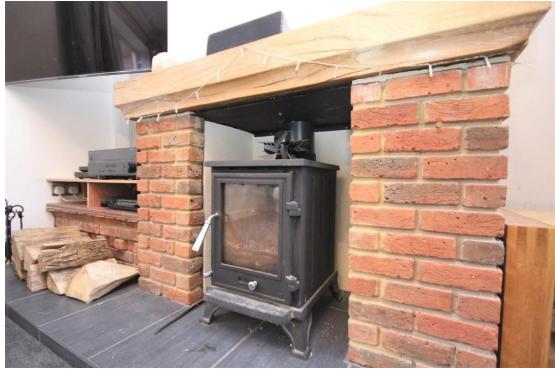

Built In Oven/Hob & Space For Washing Machine, Dishwasher & Fridge/Freezer

Spacious Lounge With Centre Piece Log Burner

Dual Aspect Dining Room With Patio Doors Opening Out Onto The Rear Garden

Two Double Bedrooms With The Main Bedroom Benefitting From A Built In Wardrobe