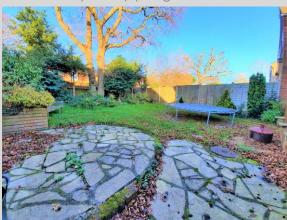

Family Bathroom Comprising Three Piece Suite

Rear Enclosed Garden Laid To Lawn With Circular Paved Patio Area With Mature Trees To The Back Of The Garden

Impressively Sized Tandem Garage

Driveway Parking