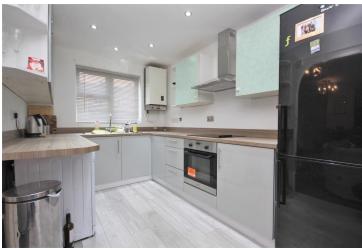

## www.walkerwaterer.co.uk

Well Presented Two Bedroom Semi Detached House

Porch With Two Built In Storage Cupboards & Access Into The Main Front Door

Modern Re-Fitted Kitchen/Breakfast Room Boasting High Gloss Units & Attractive Wood Effect Worktops

Built In Oven/Hob & Space For Washing Machine, Dishwasher & Fridge/Freezer

Spacious Lounge With Centre Piece Log Burner

Dual Aspect Dining Room With Patio Doors Opening Out Onto The Rear Garden

Two Double Bedrooms With The Main Bedroom Benefitting From A Built In Wardrobe