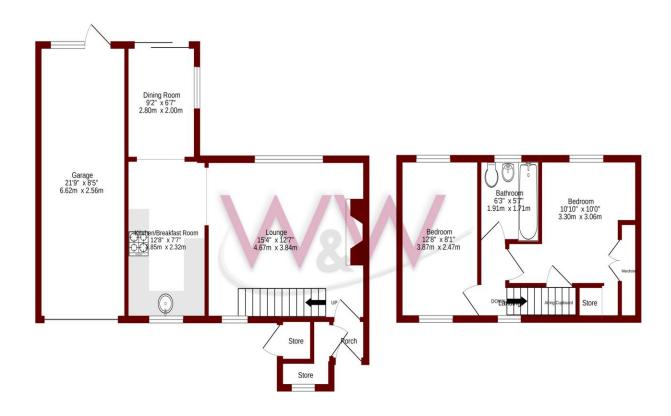

Freehold

Council Tax Band - C

EPC Rating - D

Ground floor 565 sq.ft. (52.5 sq.m.) approx. 1st floor 292 sq.ft. (27.1 sq.m.) approx.

TOTAL FLOOR AREA: 857 sq.ft. (79.6 sq.m.) approx.

Whilst every attempt has been made to ensure the accuracy of the floorplan contained here, measurements of doors, windows, rooms and any other items are approximate and no responsibility is taken for any error, omission or mis-statement. This plan is for illustrative purposes only and should be used as such by any prospective purchaser. The services, systems and appliances shown have not been tested and no guarantee as to their operability or efficiency can be given.