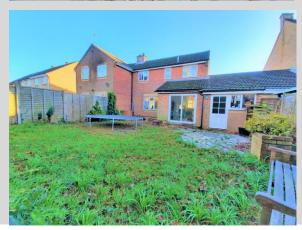

Family Bathroom Comprising Three Piece Suite

Rear Enclosed Garden Laid To Lawn With Circular Paved Patio Area With Mature Trees To The Back Of The Garden

Impressively Sized Tandem Garage

Driveway Parking