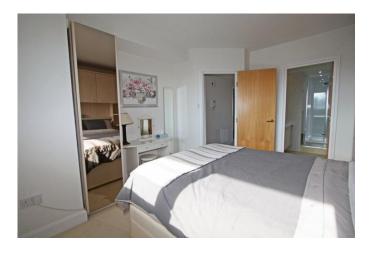

#### Main Bedroom

13' 7" x 10' 4" (4.14m x 3.15m)

This main bedroom is presented to a high standard and enjoys plenty of natural light through the double window. Offering an abundance of wardrobe space with built in wardrobes finished off with light wood and glass doors. Light décor and light carpet finish this generous main bedroom.

#### Main Bedroom En-Suite

11' 1" x 7' 6" (3.4m x 2.3m)

This modern en-suite offers a double shower enclosure with mains shower, white "his and hers" basins with mirrors above, low level wc and heated towel rail. The en-suite benefits from being modern and fully tiled throughout in light and bright colours. The en suite has the added benefit of having a shelving area which is handy for storing towels etc.