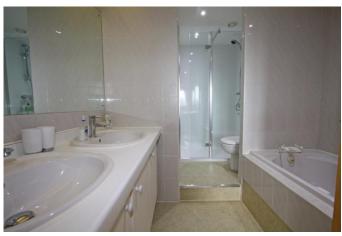

#### **Shower Room**

5' 10" x 4' 11" (1.8m x 1.5m)

Off the hallway you will find the modern and really well-presented part tiled and part painted bathroom housing a low level wc, white pedestal basin, white framed glass panelled shower cubicle with mains shower overhead and down lighters. The bathroom is completed with a beige vinyl flooring under foot.

#### Main Bedroom En-Suite

11' 1" x 7' 6" (3.4m x 2.3m)

This modern en-suite offers a double shower enclosure with mains shower, white "his and hers" basins with mirrors above, low level wc and heated towel rail. The en-suite benefits from being modern and fully tiled throughout in light and bright colours. The en suite has the added benefit of having a shelving area which is handy for storing towels etc.