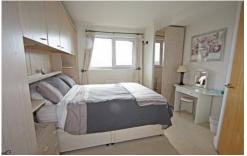

#### Main Bedroom

13' 7" x 10' 4" (4.14m x 3.15m)

This main bedroom is presented to a high standard and enjoys plenty of natural light through the double window. Offering an abundance of wardrobe space with built in wardrobes finished off with light wood and glass doors. Light décor and light carpet finish this generous main bedroom.

#### **Bedroom Two**

9' 5" x 9' 3" (2.87m x 2.82m)

Bedroom 2 offers a good sized double bedroom containing two single beds. Storage needs have been thought of in this rooms design, resulting in fitted wardrobes, incorporating a dressing table in the middle. The room is flooded with natural light from the UPVC double glazed window underfoot you will find light carpet throughout with light décor to the walls.