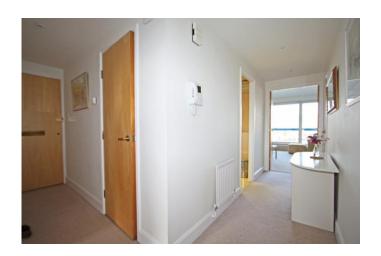

#### **Hallway**

You are welcomed into the apartment with a light and bright "L" shaped hallway which immediately sets the scene for this luxury property. Off the hallway are the doors to both bedrooms, the shower room, kitchen and the living/dining room. You will find down lighters, security entry system, heating controllers and smoke detector within the hallway. The hallway has the additional benefit of a storage and airing cupboard.