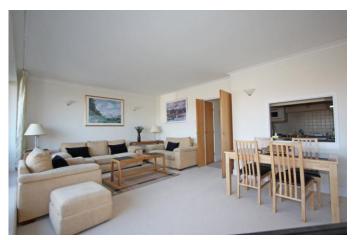

#### **Living/Dining Room**

19' 4" x 13' 4" (5.89m x 4.06m)

With over five and a half metres of patio door to the balcony, this living/dining room enjoys incredible views over Port Solent Marina. Decorated, carpeted and furnished to a high standard in light decor this bright living room is the perfect place to relax and watch the Marina activity. Completed with wall lights, a modern radiator, full length light curtains and patio doors. Take the patio doors to the apartments balcony.