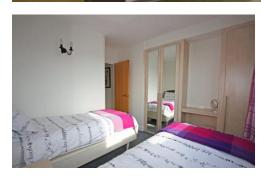

#### **Bedroom Two**

9' 5" x 9' 3" (2.87m x 2.82m)

Bedroom 2 offers a good sized double bedroom containing two single beds. Storage needs have been thought of in this rooms design, resulting in fitted wardrobes, incorporating a dressing table in the middle. The room is flooded with natural light from the UPVC double glazed window underfoot you will find light carpet throughout with light décor to the walls.