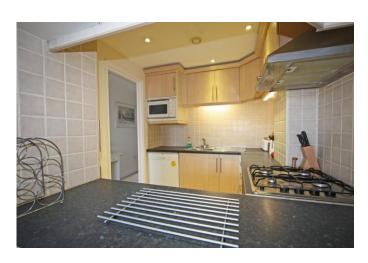

8' 10" x 6' 10" (2.7m x 2.1m)

This modern kitchen offers a comprehensive range of light wood units with under cupboard lighting, complimented by a contrasting dark work top and beige tiled splash back.

Presented with light wood effect flooring underfoot and lit by ceiling modern down lighters, this kitchen hosts a plethora of built in appliances.