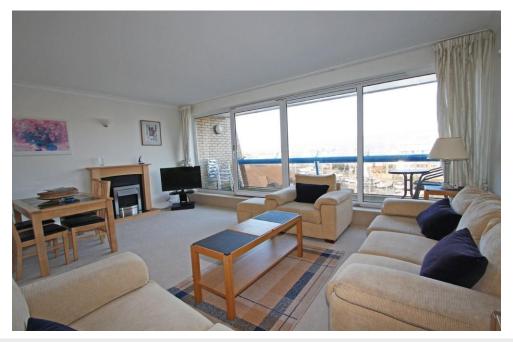

#### **Living/Dining Room**

19' 4" x 13' 4" (5.89m x 4.06m)

With over five and a half metres of patio door to the balcony, this living/dining room enjoys incredible views over Port Solent Marina. Decorated, carpeted and furnished to a high standard in light decor this bright living room is the perfect place to relax and watch the Marina activity. Completed with wall lights, a modern radiator, full length light curtains and patio doors. Take the patio doors to the apartments balcony.

#### **Balcony**

18' 8" x 5' 6" (5.7m x 1.7m)

The north west facing full width balcony overlooks the marina basin and the boardwalk, Port Solent's main shopping and entertainment experience. With outside lighting to extend those warm summer's evenings.