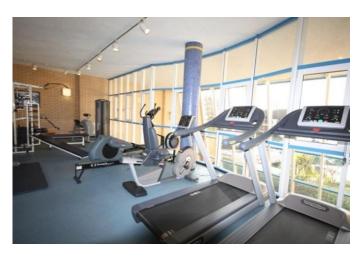

## **Property Features**

- Fully Furnished
- Gas Central Heating
- Modern Throughout
- Large West Facing Balcony
- Gym, Pool, Hot Tub and Sauna

- Close To Bars & Restaurants
- 2 Double Bedrooms
- 4th Floor
- Marina Views

Take the Lift or Stairs to the fourth Floor where the apartment door awaits you. Oyster Quay benefits from a residents Private Gym and Swimming pool which is available for the exclusive use of all residents, the pool is heated and the area benefits from a Jacuzzi and Sauna. There is also a communal garden area which can be booked for private functions, BBQ's etc. This communal area is very picturesque with a bridge over flowing water and two ponds.