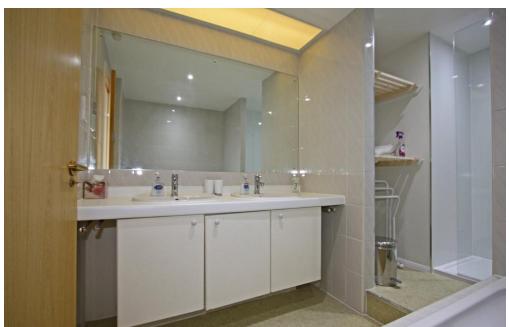

#### Main Bedroom En-Suite

11' 1" x 7' 6" (3.4m x 2.3m)

This modern en-suite offers a double shower enclosure with mains shower, white "his and hers" basins with mirrors above, low level wc and heated towel rail. The en-suite benefits from being modern and fully tiled throughout in light and bright colours. The en suite has the added benefit of having a shelving area which is handy for storing towels etc.