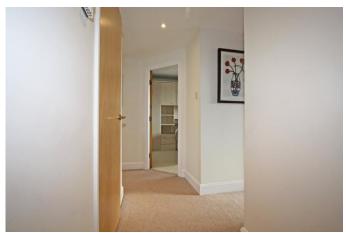

#### **Hallway**

You are welcomed into the apartment with a light and bright "L" shaped hallway which immediately sets the scene for this luxury property. Off the hallway are the doors to both bedrooms, the shower room, kitchen and the living/dining room. You will find down lighters, security entry system, heating controllers and smoke detector within the hallway. The hallway has the additional benefit of a storage and airing cupboard.