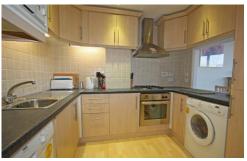

8' 10" x 6' 10" (2.7m x 2.1m)

This modern kitchen offers a comprehensive range of light wood units with under cupboard lighting, complimented by a contrasting dark work top and beige tiled splash back.

Presented with light wood effect flooring underfoot and lit by ceiling modern down lighters, this kitchen hosts a plethora of built in appliances.