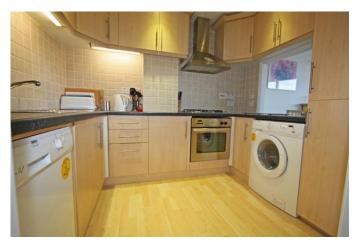

8' 10" x 6' 10" (2.7m x 2.1m)

This modern kitchen offers a comprehensive range of light wood units with under cupboard lighting, complimented by a contrasting dark work top and beige tiled splash back.

Presented with light wood effect flooring underfoot and lit by ceiling modern down lighters, this kitchen hosts a plethora of built in appliances.