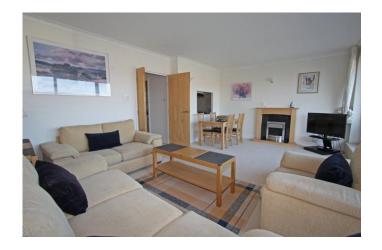

#### **Living/Dining Room**

19' 4" x 13' 4" (5.89m x 4.06m)

With over five and a half metres of patio door to the balcony, this living/dining room enjoys incredible views over Port Solent Marina. Decorated, carpeted and furnished to a high standard in light decor this bright living room is the perfect place to relax and watch the Marina activity. Completed with wall lights, a modern radiator, full length light curtains and patio doors. Take the patio doors to the apartments balcony.