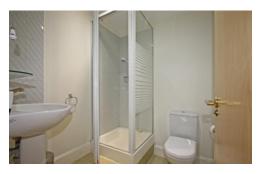

#### **Shower Room**

5' 10" x 4' 11" (1.8m x 1.5m)

Off the hallway you will find the modern and really well-presented part tiled and part painted bathroom housing a low level wc, white pedestal basin, white framed glass panelled shower cubicle with mains shower overhead and down lighters. The bathroom is completed with a beige vinyl flooring under foot.