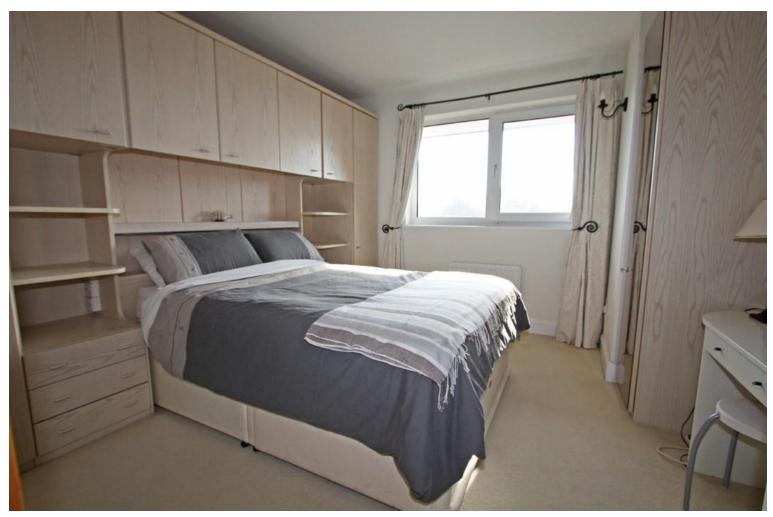

#### Main Bedroom

13' 7" x 10' 4" (4.14m x 3.15m)

This main bedroom is presented to a high standard and enjoys plenty of natural light through the double window. Offering an abundance of wardrobe space with built in wardrobes finished off with light wood and glass doors. Light décor and light carpet finish this generous main bedroom.