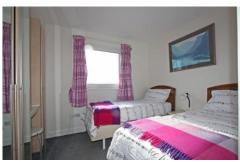

#### **Bedroom Two**

9' 5" x 9' 3" (2.87m x 2.82m)

Bedroom 2 offers a good sized double bedroom containing two single beds. Storage needs have been thought of in this rooms design, resulting in fitted wardrobes, incorporating a dressing table in the middle. The room is flooded with natural light from the UPVC double glazed window underfoot you will find light carpet throughout with light décor to the walls.