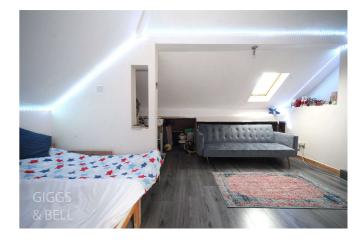

**Bedroom 2** - Roof window to the rear, eaves storage, laminate flooring.

**Bedroom 3** - Window to the side, laminate flooring, eaves storage space.

**Bedroom 4** - Laminate flooring, roof window to the front elevation, eaves storage space.