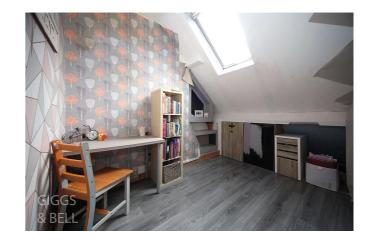

**Bedroom 2** - Roof window to the rear, eaves storage, laminate flooring.

**Bedroom 3** - Window to the side, laminate flooring, eaves storage space.

**Bedroom 4** - Laminate flooring, roof window to the front elevation, eaves storage space.