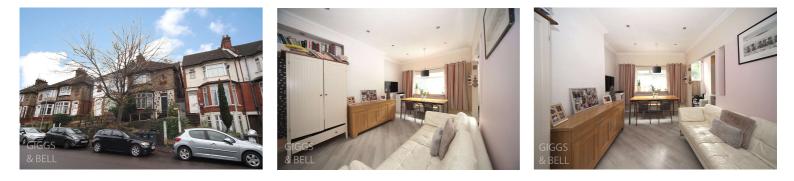

## Landing - Doors leading to

**Living Room** - Window to the rear elevation, laminate style flooring, radiator.

**Kitchen** - Single drainer stainless steel sink unit, cupboards at eye level and low level, space for fridge freezer, laminate flooring, window to the rear elevation, wall mounted boiler which serves central heating and domestic hot water.

**Outside** - Terraced steps to front door.

Rear Garden - Shared and terraced.

Floorplan produced by Woodside Photography Floorplan is for illustration purposes only and all measurements are approximate