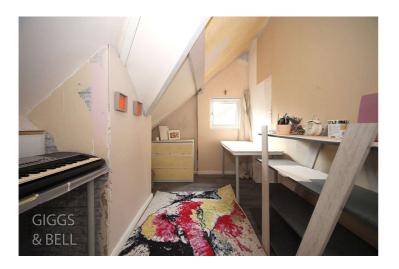

**Bedroom 2** - Roof window to the rear, eaves storage, laminate flooring.

**Bedroom 3** - Window to the side, laminate flooring, eaves storage space.

**Bedroom 4** - Laminate flooring, roof window to the front elevation, eaves storage space.