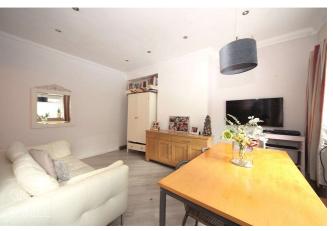

## Landing - Doors leading to

**Living Room** - Window to the rear elevation, laminate style flooring, radiator.

**Kitchen** - Single drainer stainless steel sink unit, cupboards at eye level and low level, space for fridge freezer, laminate flooring, window to the rear elevation, wall mounted boiler which serves central heating and domestic hot water.