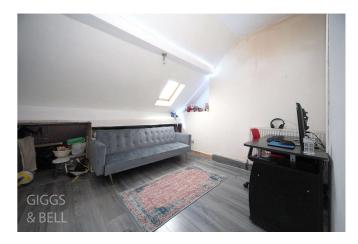

**Bedroom 2** - Roof window to the rear, eaves storage, laminate flooring.

**Bedroom 3** - Window to the side, laminate flooring, eaves storage space.

**Bedroom 4** - Laminate flooring, roof window to the front elevation, eaves storage space.