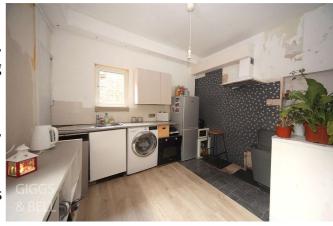

## Landing - Doors leading to

**Living Room** - Window to the rear elevation, laminate style flooring, radiator.

**Kitchen** - Single drainer stainless steel sink unit, cupboards at eye level and low level, space for fridge freezer, laminate flooring, window to the rear elevation, wall mounted boiler which serves central heating and domestic hot water.