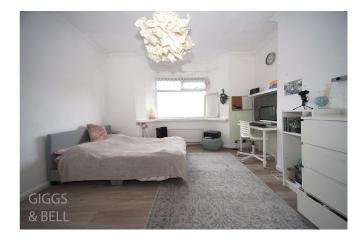

**Bedroom 1** - Window to the front elevation, radiator, laminate flooring.

**Shower Room** - Low flush WC, pedestal wash hand basin, tiled shower cubicle with glass door heated towel rail, tiling to walls.