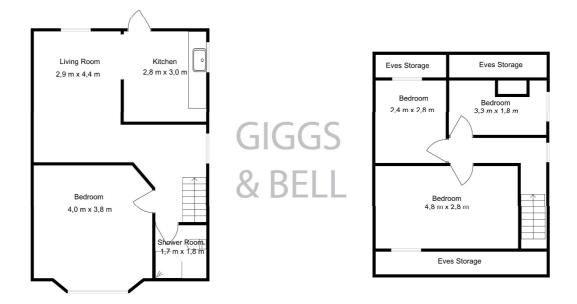

## Landing - Doors leading to

**Living Room** - Window to the rear elevation, laminate style flooring, radiator.

**Kitchen** - Single drainer stainless steel sink unit, cupboards at eye level and low level, space for fridge freezer, laminate flooring, window to the rear elevation, wall mounted boiler which serves central heating and domestic hot water.

**Bedroom 1** - Window to the front elevation, radiator, laminate flooring.

**Shower Room** - Low flush WC, pedestal wash hand basin, tiled shower cubicle with glass door heated towel rail, tiling to walls.

**Bedroom 2** - Roof window to the rear, eaves storage, laminate flooring.

**Bedroom 3** - Window to the side, laminate flooring, eaves storage space.

**Bedroom 4** - Laminate flooring, roof window to the front elevation, eaves storage space.

**Outside** - Terraced steps to front door.

Rear Garden - Shared and terraced.

Floorplan produced by Woodside Photography Floorplan is for illustration purposes only and all measurements are approximate