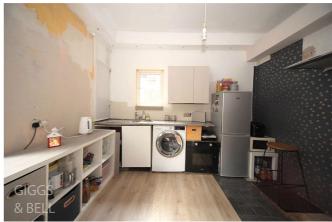

## Landing - Doors leading to

**Living Room** - Window to the rear elevation, laminate style flooring, radiator.

**Kitchen** - Single drainer stainless steel sink unit, cupboards at eye level and low level, space for fridge freezer, laminate flooring, window to the rear elevation, wall mounted boiler which serves central heating and domestic hot water.