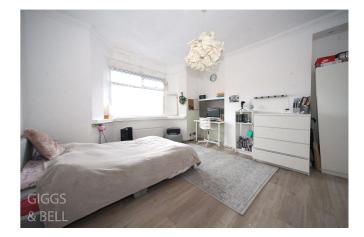

**Bedroom 1** - Window to the front elevation, radiator, laminate flooring.

**Shower Room** - Low flush WC, pedestal wash hand basin, tiled shower cubicle with glass door heated towel rail, tiling to walls.