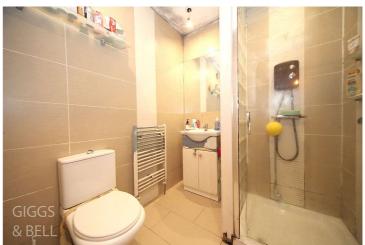

**Bedroom 1** - Window to the front elevation, radiator, laminate flooring.

**Shower Room** - Low flush WC, pedestal wash hand basin, tiled shower cubicle with glass door heated towel rail, tiling to walls.