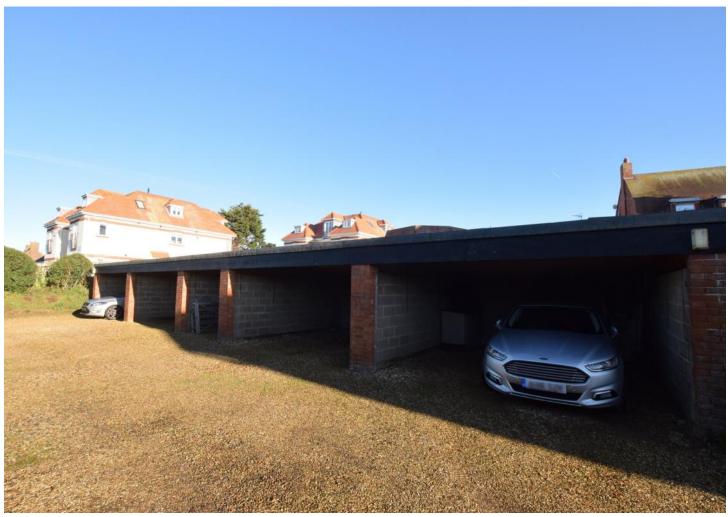

Outside there is a communal grassed area and shed as well as a cart shed for off road parking and extra separate visitor parking.

## KEY FEATURES

- First Floor Apartment
- Two Double Bedrooms
- Bathroom and Separate WC
- Lounge and Separate Dining Room
- Utility Space
- Fantastic Sea Views
- Off Road Parking
- Gas Central Heating
- 1/9 Share of Freehold