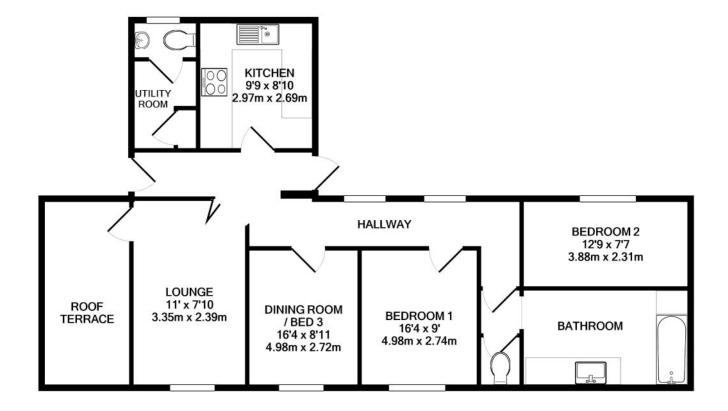

Accommodation briefly consists of a kitchen with eye level Neff cooker, lounge with views overlooking the sea and access to a small roof terrace, sperate dining room, two double bedrooms, family bathroom with separate WC, and finally a utility space. The property is also flexible as the space offered as the dining room could be used as a third double bedroom.

TOTAL APPROX. FLOOR AREA 881 SQ.FT. (81.8 SQ.M.) Whilst every attempt has been made to ensure the accuracy of the floor plan contained here, measurements of doors, windows, rooms and any other items are approximate and no responsibility is taken for any error, omission, or mis-statement. This plan is for illustrative purposes only and should be used as such by any prospective purchaser. The services, systems and appliances shown have not been tested and no guarantee as to their operability or efficiency can be given Made with Metropix ©2022