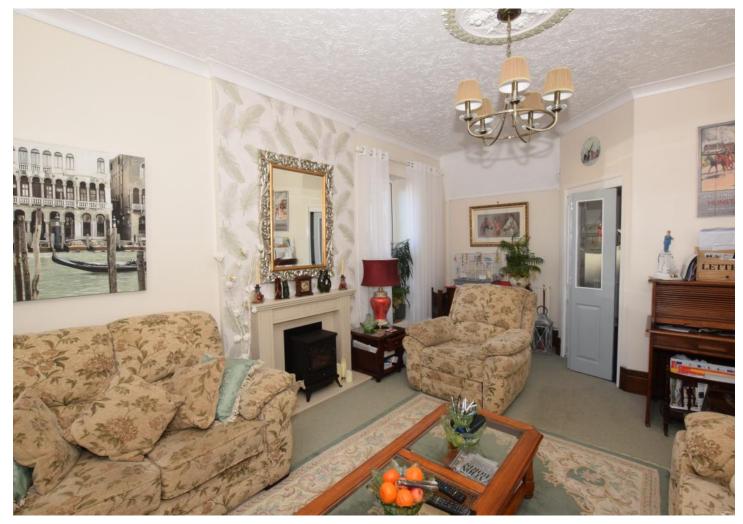

#### 8 MARINE COURT

Set on the Hunstanton sea front with spectacular sea views is this large two/three bedroom first floor apartment. Marine Court was built in the late 19th century and extended in the early 20th century, so offers large rooms and high ceilings creating spacious accommodation yet retaining character.

Accommodation briefly consists of a kitchen with eye level Neff cooker, lounge with views overlooking the sea and access to a small roof terrace, sperate dining room, two double bedrooms, family bathroom with separate WC, and finally a utility space. The property is also flexible as the space offered as the dining room could be used as a third double bedroom.

## KEY FEATURES

- First Floor Apartment
- Two Double Bedrooms
- Bathroom and Separate WC
- Lounge and Separate Dining Room
- Utility Space
- Fantastic Sea Views
- Off Road Parking
- Gas Central Heating
- 1/9 Share of Freehold