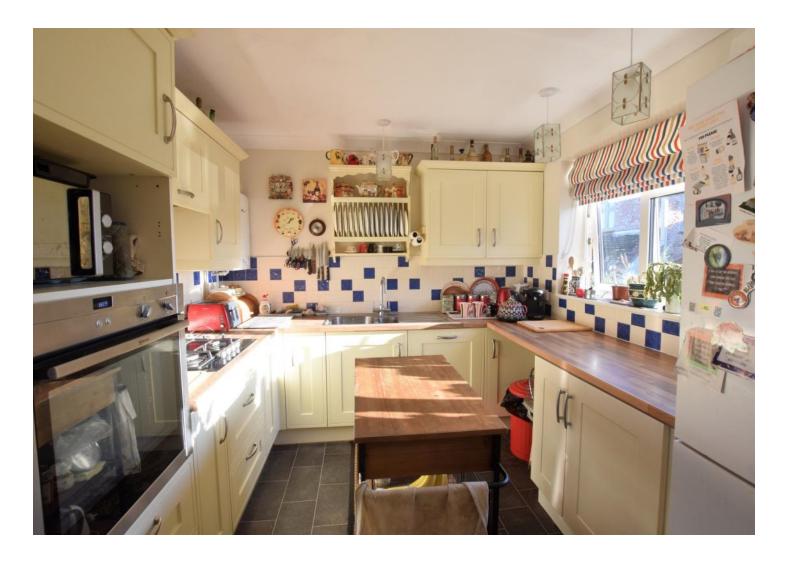

Accommodation briefly consists of a kitchen with eye level Neff cooker, lounge with views overlooking the sea and access to a small roof terrace, sperate dining room, two double bedrooms, family bathroom with separate WC, and finally a utility space. The property is also flexible as the space offered as the dining room could be used as a third double bedroom.