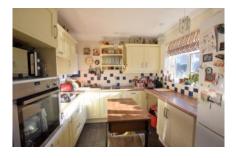

Accommodation briefly consists of a kitchen with eye level Neff cooker, lounge with views overlooking the sea and access to a small roof terrace, sperate dining room, two double bedrooms, family bathroom with separate WC, and finally a utility space. The property is also flexible as the space offered as the dining room could be used as a third double bedroom.