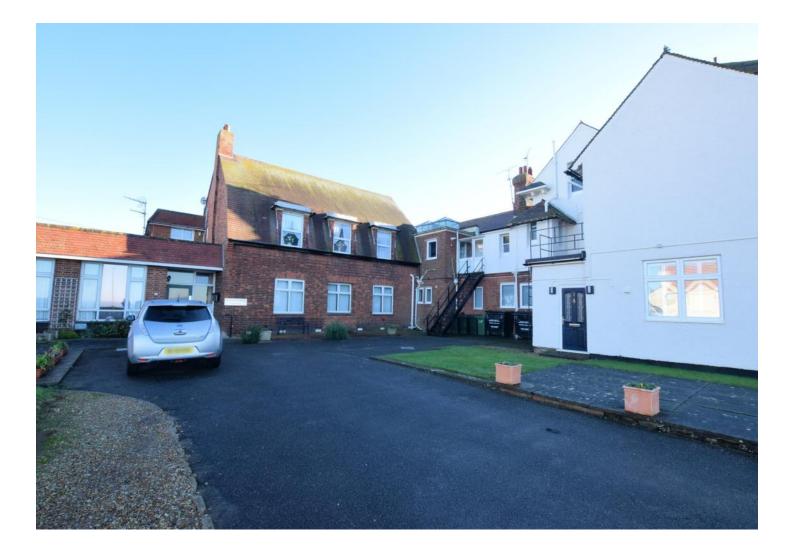

Outside there is a communal grassed area and shed as well as a cart shed for off road parking and extra separate visitor parking.