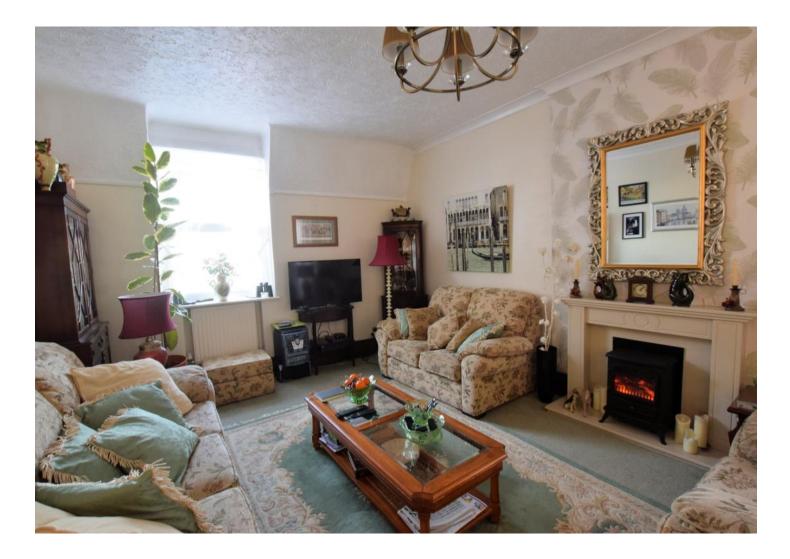

#### 8 MARINE COURT

Set on the Hunstanton sea front with spectacular sea views is this large two/three bedroom first floor apartment. Marine Court was built in the late 19th century and extended in the early 20th century, so offers large rooms and high ceilings creating spacious accommodation yet retaining character.

Accommodation briefly consists of a kitchen with eye level Neff cooker, lounge with views overlooking the sea and access to a small roof terrace, sperate dining room, two double bedrooms, family bathroom with separate WC, and finally a utility space. The property is also flexible as the space offered as the dining room could be used as a third double bedroom.

## KEY FEATURES

- First Floor Apartment
- Two Double Bedrooms
- Bathroom and Separate WC
- Lounge and Separate Dining Room
- Utility Space
- Fantastic Sea Views
- Off Road Parking
- Gas Central Heating
- 1/9 Share of Freehold