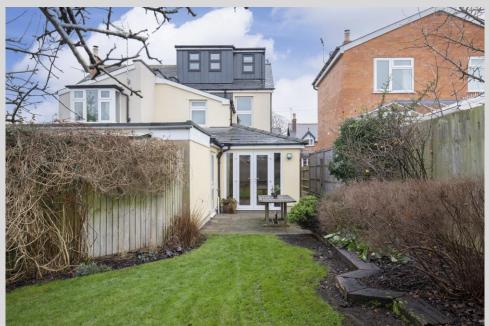

## Copt Elm Road, Charlton Kings, Cheltenham GL53 8AL

This well presented, three / four bedroom Victorian home can be found in the sought after location of Charlton Kings. The accommodation comprises of:- porch and entrance hallway, living-room with a log burner and bay window, dining room with feature fireplace, downstairs WC and an open plan kitchen / diner with patio doors leading to a private rear garden and modern utility room.

The first floor includes two double bedrooms and four-piece family bathroom. The loft has been converted and extended to create a good sized bedroom with it's own bathroom and WC. Furthermore, the basement has been recently renovated to a high standard which would make an ideal guest bedroom or home office. The property further benefits from off road parking, gas-fired central heating, double glazing and is also close by to schools and amenities.