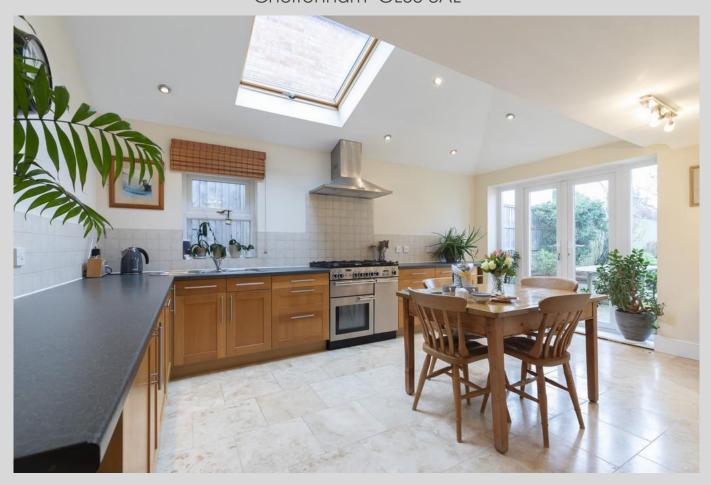

## Copt Elm Road, Charlton Kings, Cheltenham GL53 8AL

This well presented, three / four bedroom Victorian home can be found in the sought after location of Charlton Kings. The accommodation comprises of:- porch and entrance hallway, living-room with a log burner and bay window, dining room with feature fireplace, downstairs WC and an open plan kitchen / diner with patio doors leading to a private rear garden and modern utility room.