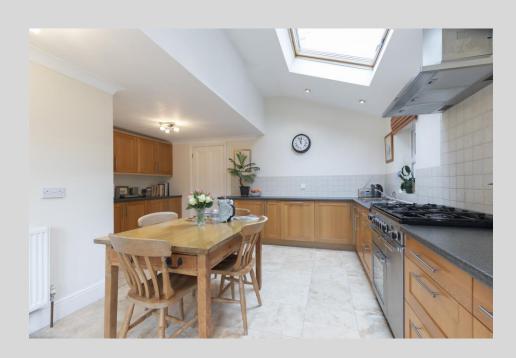

## Copt Elm Road, Charlton Kings, Cheltenham GL53 8AL

This well presented, three / four bedroom Victorian home can be found in the sought after location of Charlton Kings. The accommodation comprises of:- porch and entrance hallway, living-room with a log burner and bay window, dining room with feature fireplace, downstairs WC and an open plan kitchen / diner with patio doors leading to a private rear garden and modern utility room.