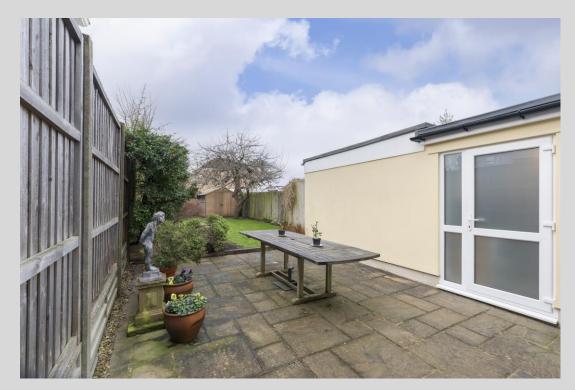

## Copt Elm Road, Charlton Kings, Cheltenham GL53 8AL

This well presented, three / four bedroom Victorian home can be found in the sought after location of Charlton Kings. The accommodation comprises of:- porch and entrance hallway, living-room with a log burner and bay window, dining room with feature fireplace, downstairs WC and an open plan kitchen / diner with patio doors leading to a private rear garden and modern utility room.

The first floor includes two double bedrooms and four-piece family bathroom. The loft has been converted and extended to create a good sized bedroom with it's own bathroom and WC. Furthermore, the basement has been recently renovated to a high standard which would make an ideal guest bedroom or home office. The property further benefits from off road parking, gas-fired central heating, double glazing and is also close by to schools and amenities.