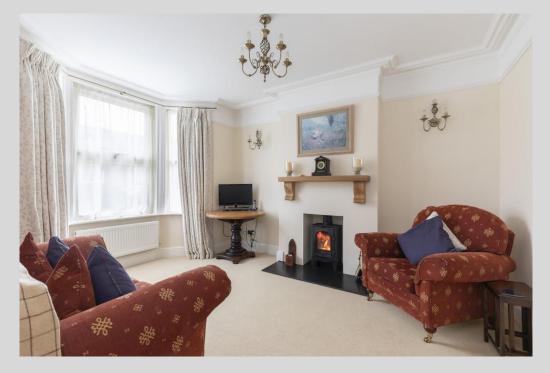

## Copt Elm Road, Charlton Kings, Cheltenham GL53 8AL

This well presented, three / four bedroom Victorian home can be found in the sought after location of Charlton Kings. The accommodation comprises of:- porch and entrance hallway, living-room with a log burner and bay window, dining room with feature fireplace, downstairs WC and an open plan kitchen / diner with patio doors leading to a private rear garden and modern utility room.