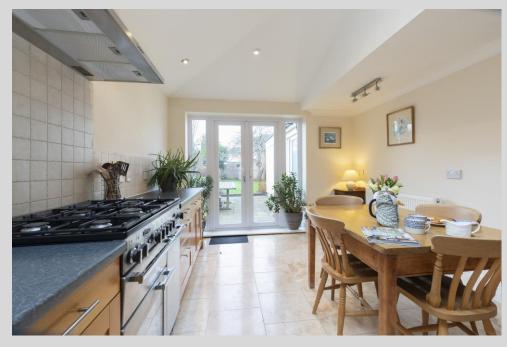

## Copt Elm Road, Charlton Kings, Cheltenham GL53 8AL

This well presented, three / four bedroom Victorian home can be found in the sought after location of Charlton Kings. The accommodation comprises of:- porch and entrance hallway, living-room with a log burner and bay window, dining room with feature fireplace, downstairs WC and an open plan kitchen / diner with patio doors leading to a private rear garden and modern utility room.