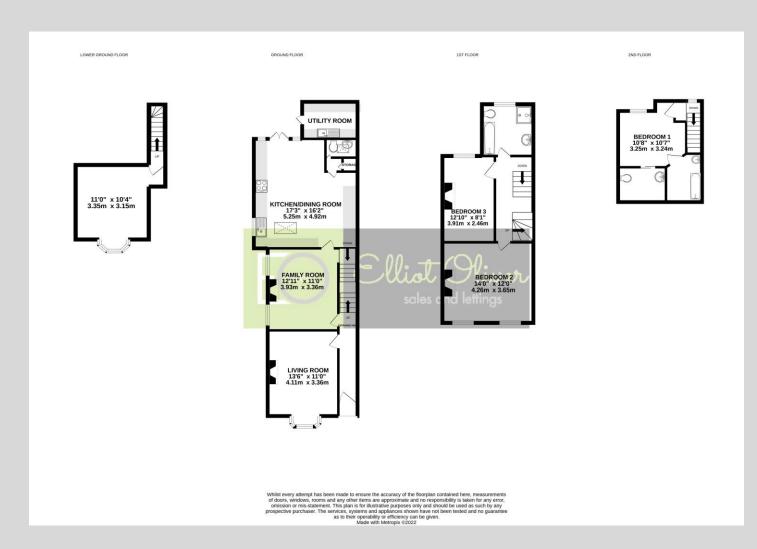

## Copt Elm Road, Charlton Kings, Cheltenham GL53 8AL

This well presented, three / four bedroom Victorian home can be found in the sought after location of Charlton Kings. The accommodation comprises of:- porch and entrance hallway, living-room with a log burner and bay window, dining room with feature fireplace, downstairs WC and an open plan kitchen / diner with patio doors leading to a private rear garden and modern utility room.

The first floor includes two double bedrooms and four-piece family bathroom. The loft has been converted and extended to create a good sized bedroom with it's own bathroom and WC. Furthermore, the basement has been recently renovated to a high standard which would make an ideal guest bedroom or home office. The property further benefits from off road parking, gas-fired central heating, double glazing and is also close by to schools and amenities.