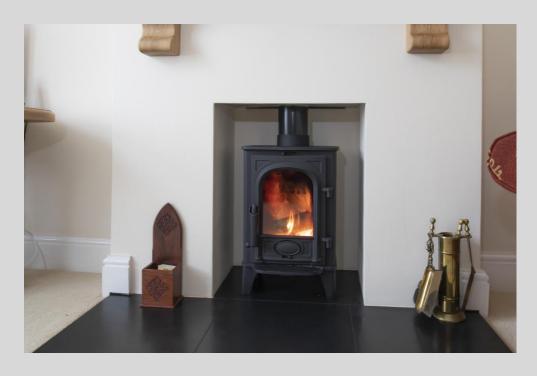

## Copt Elm Road, Charlton Kings, Cheltenham GL53 8AL

This well presented, three / four bedroom Victorian home can be found in the sought after location of Charlton Kings. The accommodation comprises of:- porch and entrance hallway, living-room with a log burner and bay window, dining room with feature fireplace, downstairs WC and an open plan kitchen / diner with patio doors leading to a private rear garden and modern utility room.