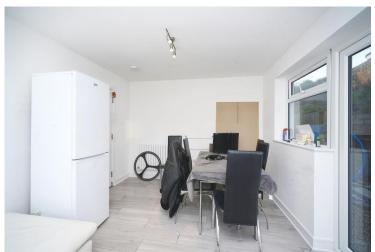

#### **GROUND FLOOR**

**ENTRANCE HALL** 

KITCHEN 15' 5" x 9' 2" (4.7m x 2.79m)

LIVING ROOM 15' 5" x 10' 2" (4.7m x 3.1m)

BEDROOM 5 10' 2" x 8' 2" (3.1m x 2.49m)

BEDROOM 6 9' 2" x 8' 6" (2.79m x 2.59m)

SHOWER ROOM