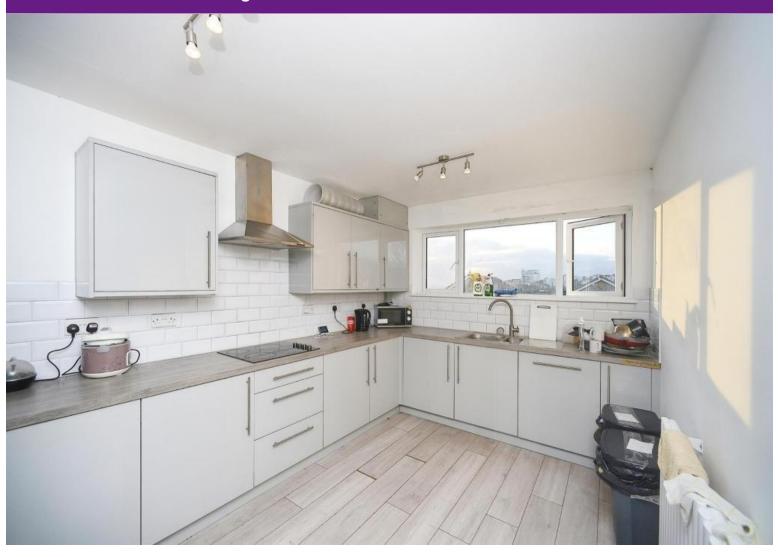

#### **GROUND FLOOR**

**ENTRANCE HALL** 

KITCHEN 15' 5" x 9' 2" (4.7m x 2.79m)

LIVING ROOM 15' 5" x 10' 2" (4.7m x 3.1m)

BEDROOM 5 10' 2" x 8' 2" (3.1m x 2.49m)

BEDROOM 6 9' 2" x 8' 6" (2.79m x 2.59m)

SHOWER ROOM