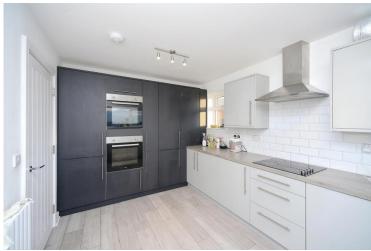

#### **GROUND FLOOR**

**ENTRANCE HALL** 

KITCHEN 15' 5" x 9' 2" (4.7m x 2.79m)

LIVING ROOM 15' 5" x 10' 2" (4.7m x 3.1m)

BEDROOM 5 10' 2" x 8' 2" (3.1m x 2.49m)

BEDROOM 6 9' 2" x 8' 6" (2.79m x 2.59m)

SHOWER ROOM