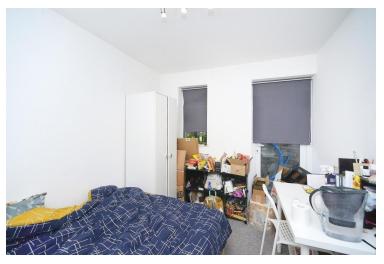

#### **GROUND FLOOR**

**ENTRANCE HALL** 

KITCHEN 15' 5" x 9' 2" (4.7m x 2.79m)

LIVING ROOM 15' 5" x 10' 2" (4.7m x 3.1m)

BEDROOM 5 10' 2" x 8' 2" (3.1m x 2.49m)

BEDROOM 6 9' 2" x 8' 6" (2.79m x 2.59m)

SHOWER ROOM