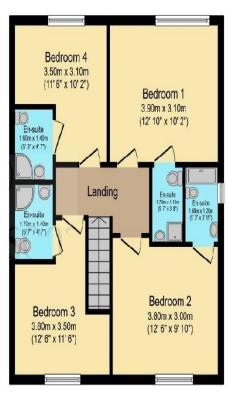

**Ground Floor** 

First Floor

Total floor area 118.5 sq.m. (1,275 sq.ft.) approx

Activate Windows

This floorplan is for illustrative purposes only and is not drawn to seale. Measurements, floor-arces, openings and orientations are approximate. They should not be relied upon for any purpose and do not form any part of an agreement. No liability is taken for any error or mis-statement. All parties must rely on their own inspections.

#### **FIRST FLOOR**

BEDROOM 4 11' 6" x 10' 2" (3.51m x 3.1m) ENSUITE

BEDROOM 3 12' 6" x 11' 6" (3.81m x 3.51m) ENSUITE

BEDROOM 1 12' 10" x 10' 2" (3.91m x 3.1m) ENSUITE

BEDROOM 2 12' 6" x 9' 10" (3.81m x 3m) ENSUITE