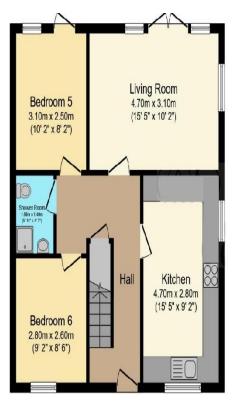

**Ground Floor** 

First Floor

Total floor area 118.5 sq.m. (1,275 sq.ft.) approx

Activate Windows

This floorplan is for illustrative purposes only and is not drawn to seale. Measurements, floor-arces, openings and orientations are approximate. They should not be relied upon for any purpose and do not form any part of an agreement. No liability is taken for any error or mis-statement. All parties must rely on their own inspections.

#### **GROUND FLOOR**

**ENTRANCE HALL** 

KITCHEN 15' 5" x 9' 2" (4.7m x 2.79m)

LIVING ROOM 15' 5" x 10' 2" (4.7m x 3.1m)

BEDROOM 5 10' 2" x 8' 2" (3.1m x 2.49m)

BEDROOM 6 9' 2" x 8' 6" (2.79m x 2.59m)

SHOWER ROOM

#### **OUTSIDE**

REAR GARDEN