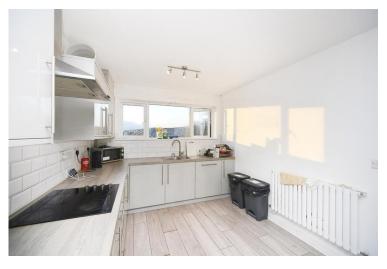

#### **GROUND FLOOR**

**ENTRANCE HALL** 

KITCHEN 15' 5" x 9' 2" (4.7m x 2.79m)

LIVING ROOM 15' 5" x 10' 2" (4.7m x 3.1m)

BEDROOM 5 10' 2" x 8' 2" (3.1m x 2.49m)

BEDROOM 6 9' 2" x 8' 6" (2.79m x 2.59m)

SHOWER ROOM