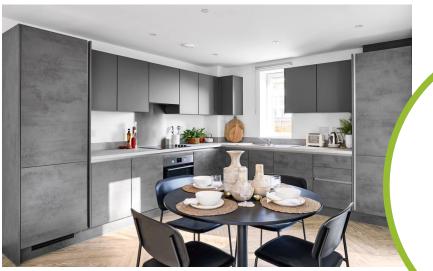

This property includes beautiful Nordic Oak flooring with warm Dove Grey carpets in bedrooms, high quality German kitchens, sleek Catalonian 3-piece bathroom suite and integrated Electrolux washer/dryer, induction hob, oven and dishwasher.