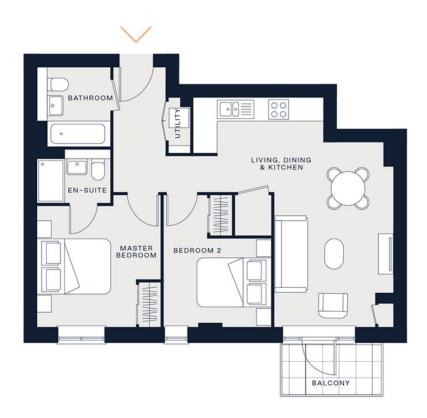

# Fenn Wright.

Chelmsford office, 20 Duke Street 01245 491 111

Flat 51 The Barge House, 214 Wharf Road, One Canalside, Chelmsford,

2 bedrooms1 reception room2 bathrooms

To Let Furnished £1,290 pcm

Brand New Canalside Apartments | Short Walk to City Centre & Train Station | Close to Central Park | Residents' Lounge with Free Tea/Coffee | WiFi Connected Work Zones | Car Parking Available to Rent | Pet Friendly | Free Broadband | On-Site Team

This home comes with a private outdoor space, in the form of a wrap around terrace with an excellent view. Two of the three bedrooms include a built-in wardrobe with floor to ceiling mirror. Free super-fast 150MB broadband comes as standard. And on top of this, your home will be well insulated with double glazed windows and well sound-proofed with high quality soundproofing materials used to separate homes.