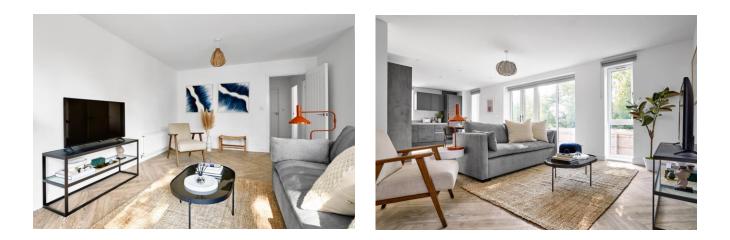

This home comes with a private outdoor space, in the form of a wrap around terrace with an excellent view. Two of the three bedrooms include a built-in wardrobe with floor to ceiling mirror. Free super-fast 150MB broadband comes as standard. And on top of this, your home will be well insulated with double glazed windows and well sound-proofed with high quality soundproofing materials used to separate homes.