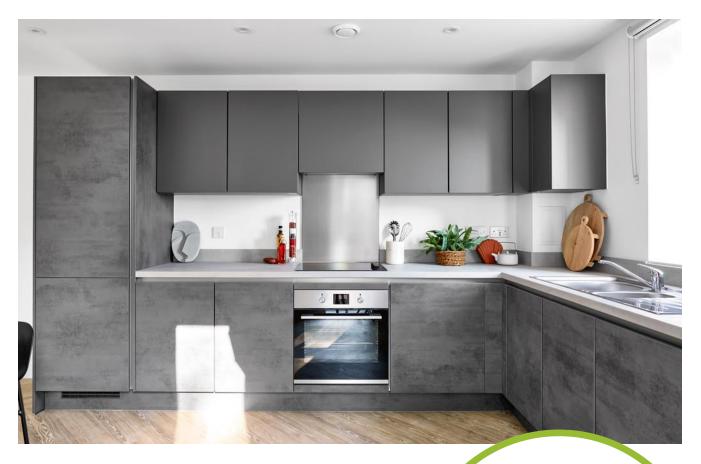

This property includes beautiful Nordic Oak flooring with warm Dove Grey carpets in bedrooms, high quality German kitchens, sleek Catalonian 3-piece bathroom suite and integrated Electrolux washer/dryer, induction hob, oven and dishwasher.