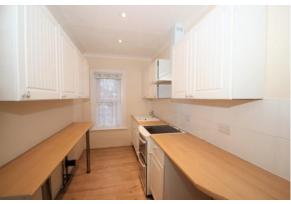

# KITCHEN/BREAKFAST ROOM

12' 3" x 6' 0" (3.75m x 1.84m) Galley kitchen, with wood effect flooring. Electric oven, extractor. Space for washing machine and fridge freezer. Combination of low and kitchen units. Window to front of the property.