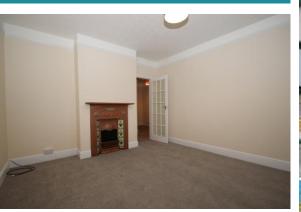

# LOUNGE/ DINER

13' 6" x 11' 4" (4.13m x 3.47m) Triple Window to front of property. Curtains and net curtains. TV aerial point, Radiator and feature decorative fireplace