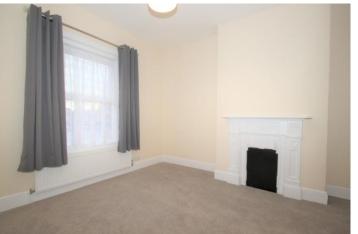

# LOUNGE/ DINER

13' 6" x 11' 4" (4.13m x 3.47m) Triple Window to front of property. Curtains and net curtains. TV aerial point, Radiator and feature decorative fireplace

#### **BEDROOM ONE**

10' 9" x 9' 1" (3.298m x 2.77m) Spacious double bedroom with feature decorative fireplace. Window to rear of the property. Curtains and net curtains provided.