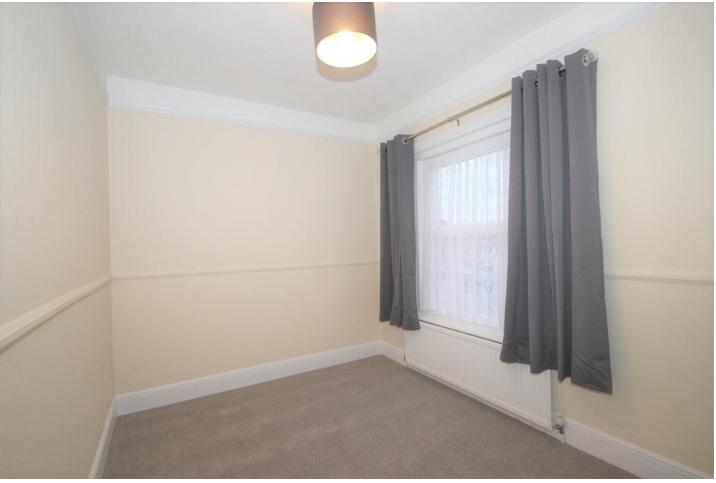

#### **BEDROOM ONE**

10' 9" x 9' 1" (3.298m x 2.77m) Spacious double bedroom with feature decorative fireplace. Window to rear of the property. Curtains and net curtains provided.

# **BEDROOM TWO**

 $7'11" \times 11'8" (2.428m \times 3.58m)$  Window to rear of the property.