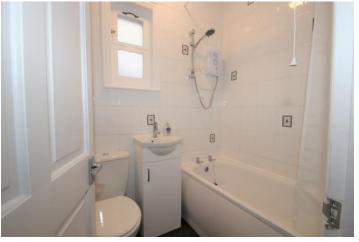

# **BATHROOM**

New toilet and Sink with storage. Bath with Electric shower over. New flooring. Heated towel rail.

EPC - C

Gas central heating