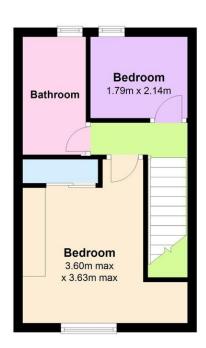

## School Lane | | Kenilworth | CV8 2GT

An attractive cottage located on School Lane, Kenilworth. Close to Kenilworths Old Town, Abbey Fields and access to Warwick University. Benefitting part double glazing and gas central heating the cottage comprises a sitting room with open fire and grate, fitted kitchen with cooker, hob and fridge freezer. There is also an outside store that houses the washing machine. On the first floor is a double bedroom and an occassional bedroom/study. The fully tiled bathroom has an electric shower. Outside the foregarden has a picket fence whilst the rear garden is paved. Available NOW Unfurnished.

## £895pcm Unfurnished

- Two Bedrooms(One Double & One Single)
- Fully Tiled Bathroom With Shower
- Sitting Room with Feature Fireplace
- EPC Rating D
- Gas Central Heating with Combi Boiler

Total area: approx. 45.7 sq. metres