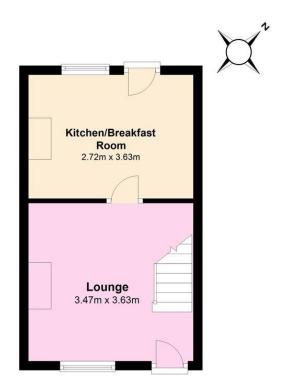

## School Lane | | Kenilworth | CV8 2GT

An attractive cottage located on School Lane, Kenilworth. Close to Kenilworths Old Town, Abbey Fields and access to Warwick University. Benefitting part double glazing and gas central heating the cottage comprises a sitting room with open fire and grate, fitted kitchen with cooker, hob and fridge freezer. There is also an outside store that houses the washing machine. On the first floor is a double bedroom and an occassional bedroom/study. The fully tiled bathroom has an electric shower. Outside the foregarden has a picket fence whilst the rear garden is paved. Available NOW Unfurnished.

## £895pcm Unfurnished

- Two Bedrooms(One Double & One Single)
- Fully Tiled Bathroom With Shower
- Sitting Room with Feature Fireplace
- EPC Rating D
- Gas Central Heating with Combi Boiler

Total area: approx. 45.7 sq. metres