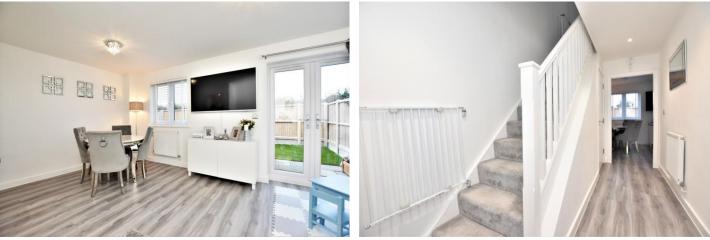

# LOUNGE/DINER

14' 09" x 17' 01" (4.5m x 5.21m) La mina te flooring, 2x double radia tors, double glazed uPVC windows to rear and side, double glazed glass panelled uPVC double doors leading to rear garden, TV point.

## FIRST FLOOR LANDING

Carpet flooring, double glazed uPVC window to front, double radiator built in storage cupboard, stairs to Second floor, doors to: