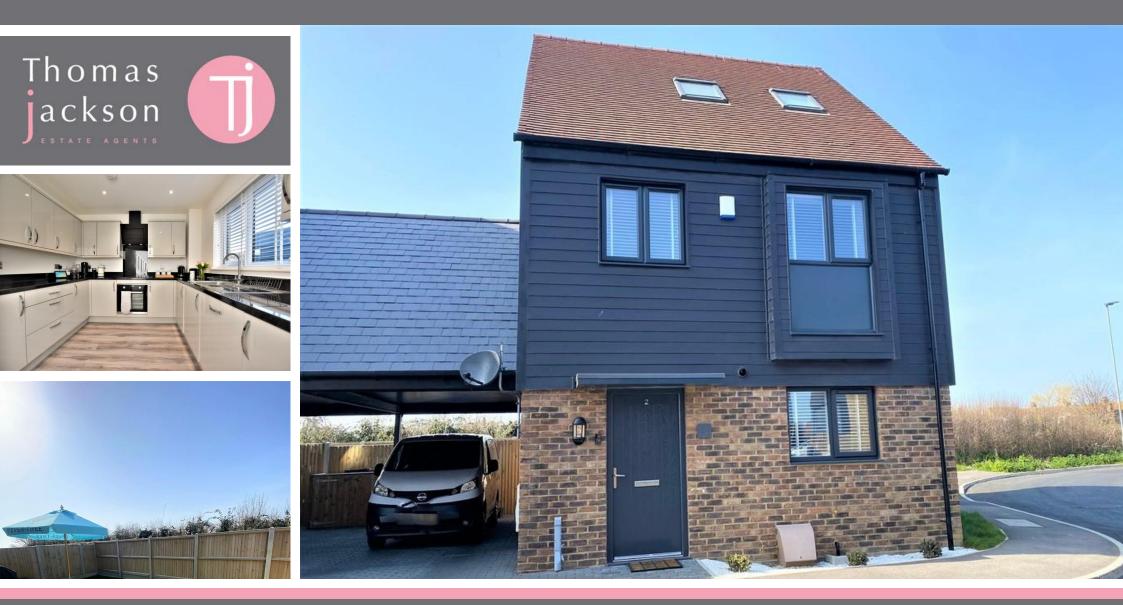

- STUNNING FAMILY HOME
- QUIET CUL-DE-SAC
- THREE BEDROOMS
- ARRANGED OVER THREE FLOORS
- OFF STREET PARKING
- MODERN FITTED KITCHEN
- EN-SUITE SHOWER

2 Roman Way, Margate, CT9 5FP

Offers In Region Of £385,000

# STUNNING FAMILY HOME! Situated in a quiet cul-de-sac location inside the village of Garlinge is this beautiful three bedroom detached modern home located within close proximity to local bus routes an amenities. Upon entering on the ground floor the property boasts a large living space with double doors leading out to the secluded west facing rear garden, a fully integrated kitchen with a classy high gloss grey finish and a handy downstairs W.C. Going up the stairs you will find a family bathroom and two double bedrooms. On the top floor you will find the master suite which boasts a large double bedroom, en-suite shower room and potential for a walk in wardrobe. Externally the property benefits from a private car port for two cars and an electric wall mounted charging port.

# MAIN DESCRIPTION

STUNNING FAMILY HOME! Situated in a guiet cul-de-saclocation inside the village of Garlinge is this beautiful three bedroom detached modem home located within dose proximity to local bus routes an amenities. Upon entering on the ground floor the property boasts a large living space with double doors leading out to the seduded west facing rear garden, a fully integrated kitchen with a dassy high gloss grey finish and a handy downstairs W.C. Going up the stairs you will find a family bathroom and two double bedrooms. On the top floor you will find the master suite which boasts a large double bedroom, en-suite shower room and potential for a walk-in wardrobe. Externally the property benefits from a private car port for two cars and an electric wall mounted charging port. If you are looking for a bright and airy modem family home in a sought-after location, then this property needs to be at the top of your viewing list. Internal viewing comes highly recommended.

#### **KITCHEN**

10' 01" x 9' 05" (3.07m x 2.87m) La mina te flooring, double glazed uPVC window to front, base and eye level cupboards, rolled top work surface, 1 and 1/2 stainless steel sink with mixer tap, integrated oven, fitted four ring œra mic hob with overhead extra ctor unit, cupboard housing combination ideal boiler, integrated dishwasher, integrated washing machine, integrated fridge freezer.