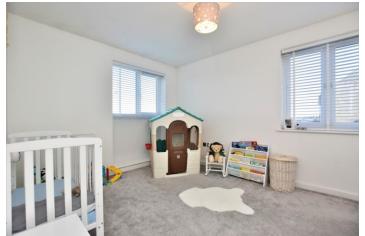

#### BEDROOM 2

10' 03" x 12' 08" (3.12m x 3.86m) Carpet flooring, double glazed uPVC windows to side and rear, built in wardrobe, double radiator.

#### **BEDROOM 3**

10' 03" x 10' 07" (3.12m x 3.23m) Carpet flooring, double glazed uPVC window to front, built in wardrobe, double radiator.