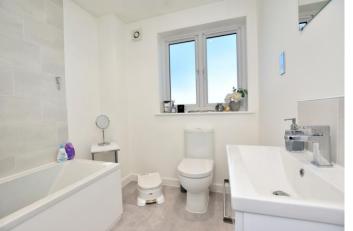

#### W.C

Laminate flooring, wall mounted hand basin with mixer tap, low level WC, double glazed frosted uPVC window to side.

## BATHROOM

Vinyl flooring, double glazed uPVC window to rear, white suite comprising panelled bath with mains shower attachment, glass shower screen and tiled splash back, inset basin with mixer tap and base storage, low level WC, chrome heated towel rail, extractor fan.