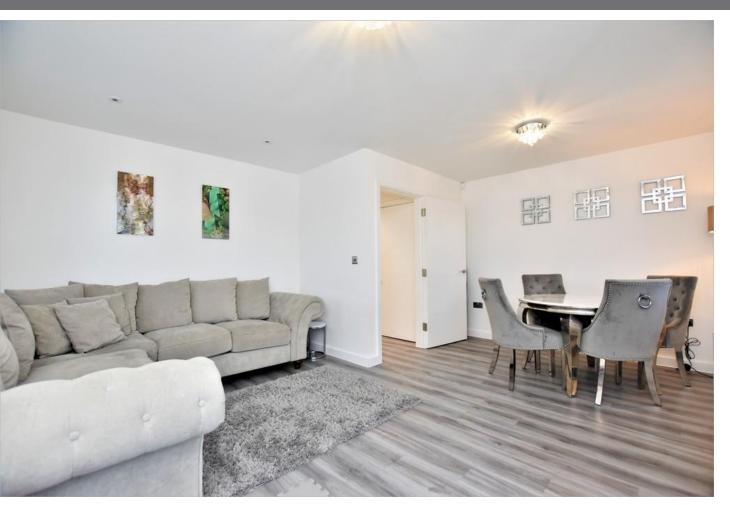

# LOUNGE/DINER

14' 09" x 17' 01" (4.5m x 5.21m) La mina te flooring, 2x double radia tors, double glazed uPVC windows to rear and side, double glazed glass panelled uPVC double doors leading to rear garden, TV point.