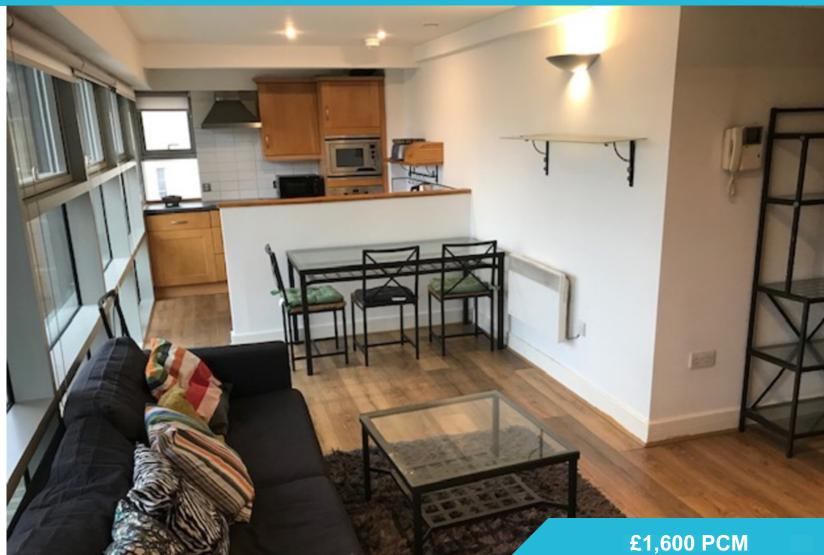

A spacious two bedroom and two bathroom apartment located within the highly sought after Broderick Court, a central development overlooking Millennium Square.

The property has an open plan kitchen living area with floor to ceiling windows running the length of the apartment. Accessed via French door the balcony offering great, South facing views over Millennium Square.