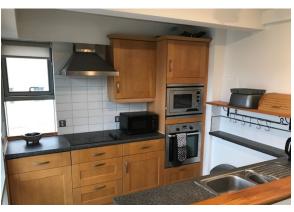

A spacious two bedroom and two bathroom apartment located within the highly sought after Broderick Court, a central development overlooking Millennium Square.

The property has an open plan kitchen living area with floor to ceiling windows running the length of the apartment. Accessed via French door the balcony offering great, South facing views over Millennium Square.