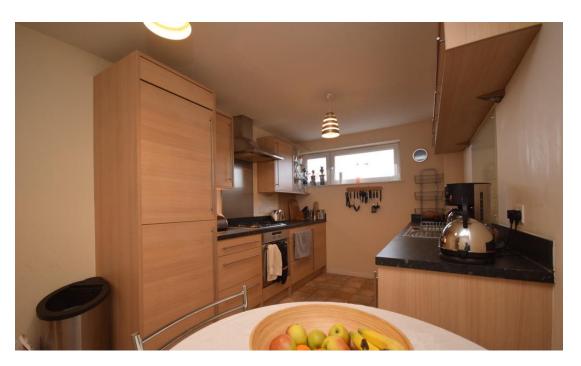

# Property Summary

Next Home are delighted to bring to the market this 2 bedroom 1st floor apartment to the market.

The property is accessed via a secure door entry system and comprises: Entrance hall with storage, spacious lounge with space for a variety of free standing furniture, fitted kitchen, 2 double bedrooms and a bathroom.

### KITCHEN

17' 6" x 7' 9" (5.33m x 2.36m)