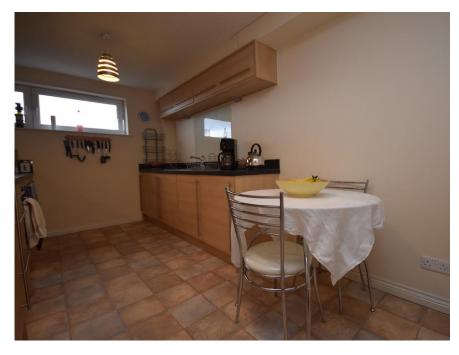

# Property Summary

Next Home are delighted to bring to the market this 2 bedroom 1st floor apartment to the market.

The property is accessed via a secure door entry system and comprises: Entrance hall with storage, spacious lounge with space for a variety of free standing furniture, fitted kitchen, 2 double bedrooms and a bathroom.

### KITCHEN

17' 6" x 7' 9" (5.33m x 2.36m)