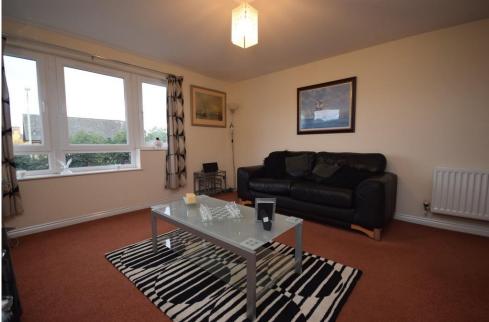

# Property Summary

Next Home are delighted to bring to the market this 2 bedroom 1st floor apartment to the market.

The property is accessed via a secure door entry system and comprises: Entrance hall with storage, spacious lounge with space for a variety of free standing furniture, fitted kitchen, 2 double bedrooms and a bathroom.

### LOUNGE

17' 6" x 12' 3" (5.33m x 3.73m)