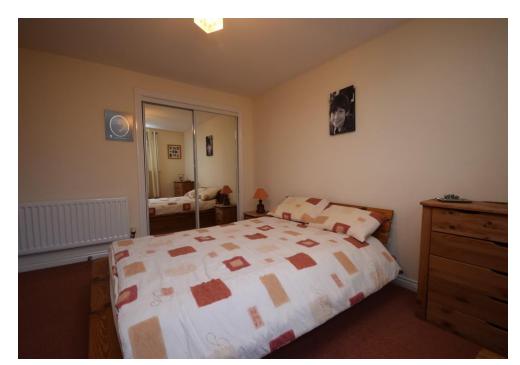

### **BEDROOM**

11'9" x 10' 3" (3.58m x 3.12m)

### BEDROOM

10'4" x 8' 7" (3.15m x 2.62m)