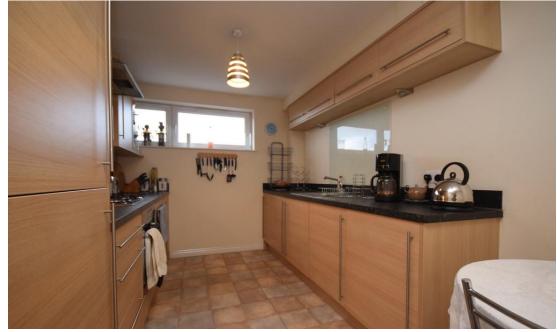

# Property Summary

Next Home are delighted to bring to the market this 2 bedroom 1st floor apartment to the market.

The property is accessed via a secure door entry system and comprises: Entrance hall with storage, spacious lounge with space for a variety of free standing furniture, fitted kitchen, 2 double bedrooms and a bathroom.

### KITCHEN

17' 6" x 7' 9" (5.33m x 2.36m)