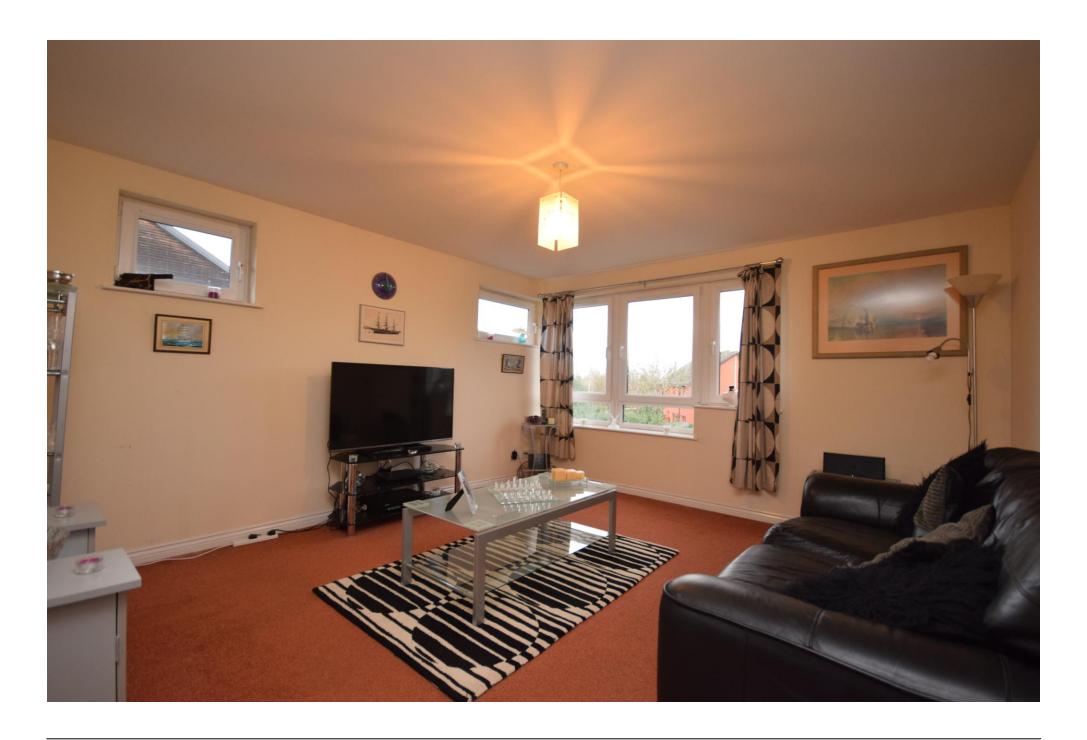

# Property Summary

Next Home are delighted to bring to the market this 2 bedroom 1st floor apartment to the market.

The property is accessed via a secure door entry system and comprises: Entrance hall with storage, spacious lounge with space for a variety of free standing furniture, fitted kitchen, 2 double bedrooms and a bathroom.

### LOUNGE

17' 6" x 12' 3" (5.33m x 3.73m)