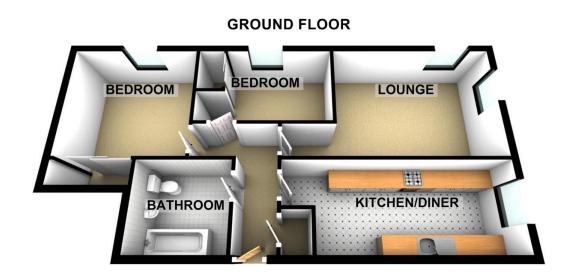

# Floorplans

### Property Room sizes

### HALL

### LOUNGE

17' 6" x 12' 3" (5.33m x 3.73m)

### KITCHEN

17' 6" x 7' 9" (5.33m x 2.36m)

### **BEDROOM**

11'9" x 10' 3" (3.58m x 3.12m)

### BEDROOM

10'4" x 8' 7" (3.15m x 2.62m)

### **BATHROOM**

7' 3" x 6' 1" (2.21m x 1.85m)

PLEASE NOTE: These particulars whilst believed to be accurate are set out as a general outline only for guidance and do not constitute any part of an offer or contract intending, purchasers should not rely on them as statements or representations of fact, but must satisfy themselves by inspection or otherwise as to their accuracy. No person in this firm's employment has the authority to make or give representation or warranty in respect of the property. All roomsizes are approximate and for general guidance only. They cannot be relied upon for fitting carpets, fumiture etc.