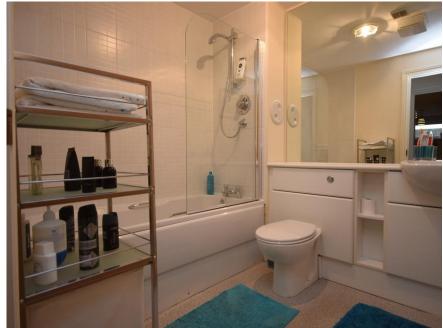

# Property Summary

Next Home are delighted to bring to the market this 2 bedroom 1st floor apartment to the market.

The property is accessed via a secure door entry system and comprises: Entrance hall with storage, spacious lounge with space for a variety of free standing furniture, fitted kitchen, 2 double bedrooms and a bathroom.

### **BATHROOM**

7' 3" x 6' 1" (2.21m x 1.85m)

PLEASE NOTE: These particulars whilst believed to be accurate are set out as a general outline only for guidance and do not constitute any part of an offer or contract intending, purchasers should not rely on them as statements or representations of fact, but must satisfy themselves by inspection or otherwise as to their accuracy. No person in this firm's employment has the authority to make or give representation or warranty in respect of the property. All roomsizes are approximate and for general guidance only. They cannot be relied upon for fitting carpets, fumiture etc.