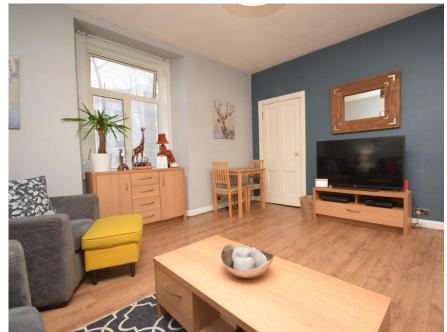

## Property Summary

Next Home are delighted to bring this well presented 2-bedroom 1st floor apartment situated in the city of Perth.

The accommodation is tastefully decorated with spacious rooms through-out comprising a hallway that gives access to all accommodation on offer including spacious lounge that can fit a variety of free-standing furniture, a convenient and modern kitchen, 2 double bedrooms and a shower room.

### LOUNGE/DINER

14'5" x 14'5" (4.39m x 4.39m)