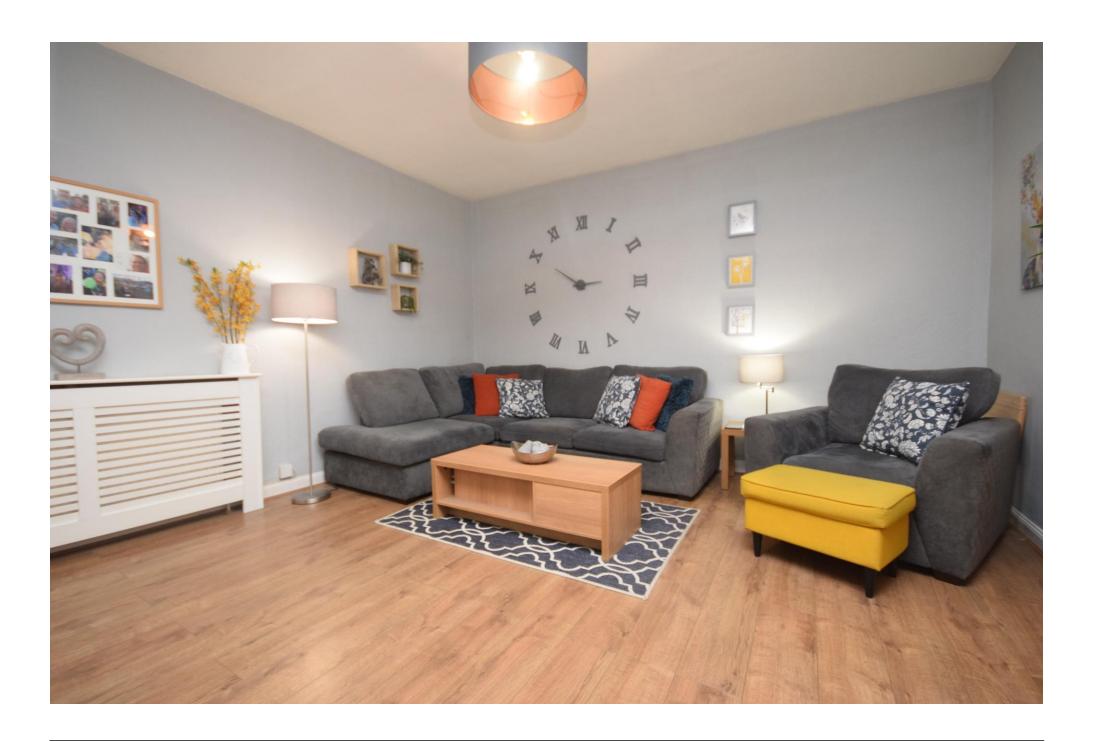

## Property Summary

Next Home are delighted to bring this well presented 2-bedroom 1st floor apartment situated in the city of Perth.

The accommodation is tastefully decorated with spacious rooms through-out comprising a hallway that gives access to all accommodation on offer including spacious lounge that can fit a variety of free-standing furniture, a convenient and modern kitchen, 2 double bedrooms and a shower room.

### LOUNGE/DINER

14'5" x 14'5" (4.39m x 4.39m)