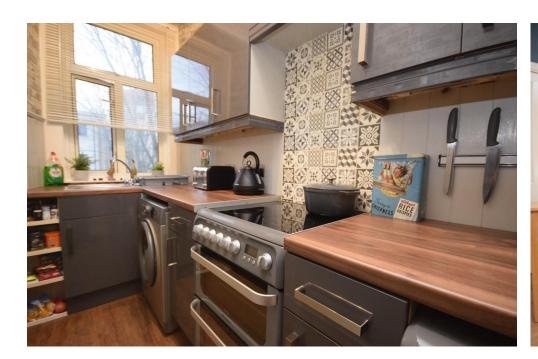

## Property Summary

Next Home are delighted to bring this well presented 2-bedroom 1st floor apartment situated in the city of Perth.

The accommodation is tastefully decorated with spacious rooms through-out comprising a hallway that gives access to all accommodation on offer including spacious lounge that can fit a variety of free-standing furniture, a convenient and modern kitchen, 2 double bedrooms and a shower room.

### KITCHEN

10' 2" x 5' (3.1m x 1.52m)