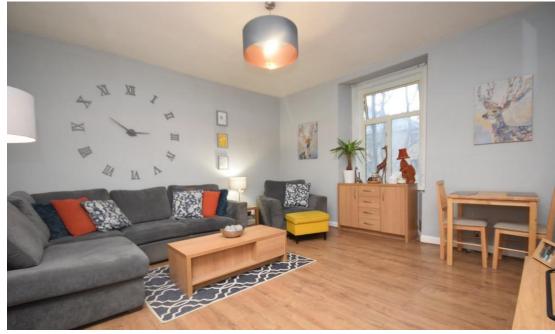

## Property Summary

Next Home are delighted to bring this well presented 2-bedroom 1st floor apartment situated in the city of Perth.

The accommodation is tastefully decorated with spacious rooms through-out comprising a hallway that gives access to all accommodation on offer including spacious lounge that can fit a variety of free-standing furniture, a convenient and modern kitchen, 2 double bedrooms and a shower room.

### LOUNGE/DINER

14'5" x 14'5" (4.39m x 4.39m)