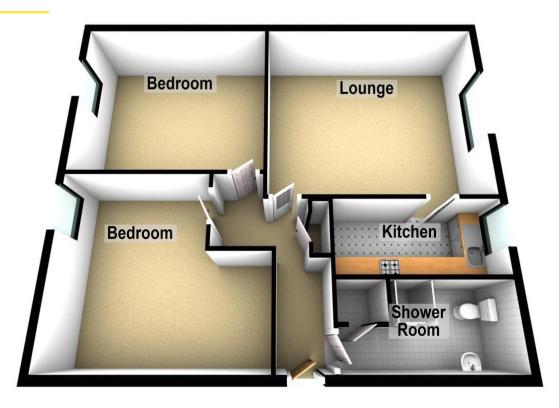

### Floorplans

### Property Room sizes

### **HALLWAY**

### LOUNGE/DINER

14'5" x 14'5" (4.39m x 4.39m)

### KITCHEN

10' 2" x 5' (3.1m x 1.52m)

### **BEDROOM**

13' x 12' 7" (3.96m x 3.84m)

### **BEDROOM**

12'9" x 12'3" (3.89m x 3.73m)

### SHOWER ROOM

9'4"x5'2" (2.84m x 1.57m)

PLEASE NOTE: These particulars whilst believed to be accurate are set out as a general outline only for guidance and do not constitute any part of an offer or contract intending, purchasers should not rely on them as statements or representations of fact, but must satisfy themselves by inspection or otherwise as to their accuracy. No person in this firm's employment has the authority to make or give representation or warranty in respect of the property. All room sizes are approximate and for general guidance only. They cannot be relied upon for fitting carpets, fumiture etc.