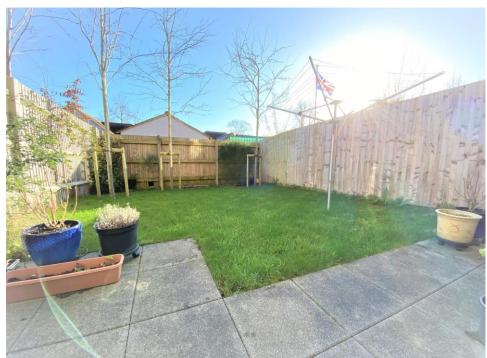

The versatile accommodation which is arranged over three floors comprises a spacious kitchen/dining/living room with double glazed bi-folding doors to the private rear garden. The kitchen is beautifully appointed and benefits from integrated appliances and Quatz worktop surfaces. The living room features Amtico flooring and a large storage cupboard. There is also a cloakroom on the ground floor. On the first floor there are two large double bedrooms and a beautifully appointed family bathroom. The impressive top floor is home to the principal bedroom with vaulted ceiling, dressing room with fitted wardrobes, a beautifully appointed ensuite shower room and a private balcony.

The property has a block paved driveway providing off street parking as well as a separate designated parking bay. Internal viewings are highly recommended via the vendor's sole agent.

Conveniently located within easy reach of Woking's mainline station with links to London Waterloo within approx 30 mins. The area is excellent for schools and leisure facilities which include a theatre and multi-screen cinema. Ideally situated between Woking and Guildford being 4 miles distance both with a selection of shops bars and restaurants.