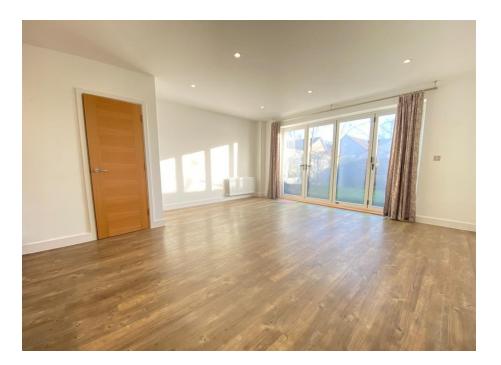

The versatile accommodation which is arranged over three floors comprises a spacious kitchen/dining/living room with double glazed bi-folding doors to the private rear garden. The kitchen is beautifully appointed and benefits from integrated appliances and Quatz worktop surfaces. The living room features Amtico flooring and a large storage cupboard. There is also a cloakroom on the ground floor. On the first floor there are two large double bedrooms and a beautifully appointed family bathroom. The impressive top floor is home to the principal bedroom with vaulted ceiling, dressing room with fitted wardrobes, a beautifully appointed ensuite shower room and a private balcony.