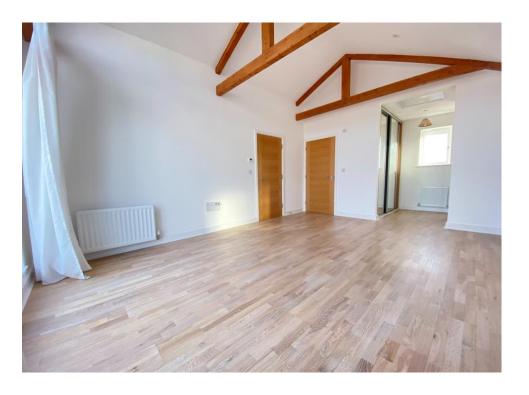

The versatile accommodation which is arranged over three floors comprises a spacious kitchen/dining/living room with double glazed bi-folding doors to the private rear garden. The kitchen is beautifully appointed and benefits from integrated appliances and Quatz worktop surfaces. The living room features Amtico flooring and a large storage cupboard. There is also a cloakroom on the ground floor. On the first floor there are two large double bedrooms and a beautifully appointed family bathroom. The impressive top floor is home to the principal bedroom with vaulted ceiling, dressing room with fitted wardrobes, a beautifully appointed ensuite shower room and a private balcony.