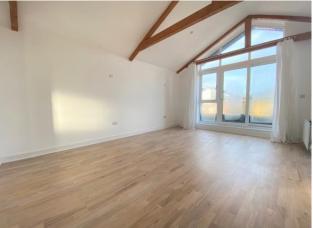

The versatile accommodation which is arranged over three floors comprises a spacious kitchen/dining/living room with double glazed bi-folding doors to the private rear garden. The kitchen is beautifully appointed and benefits from integrated appliances and Quatz worktop surfaces. The living room features Amtico flooring and a large storage cupboard. There is also a cloakroom on the ground floor. On the first floor there are two large double bedrooms and a beautifully appointed family bathroom. The impressive top floor is home to the principal bedroom with vaulted ceiling, dressing room with fitted wardrobes, a beautifully appointed ensuite shower room and a private balcony.