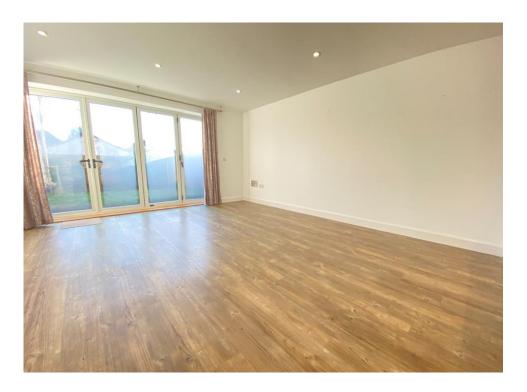

The versatile accommodation which is arranged over three floors comprises a spacious kitchen/dining/living room with double glazed bi-folding doors to the private rear garden. The kitchen is beautifully appointed and benefits from integrated appliances and Quatz worktop surfaces. The living room features Amtico flooring and a large storage cupboard. There is also a cloakroom on the ground floor. On the first floor there are two large double bedrooms and a beautifully appointed family bathroom. The impressive top floor is home to the principal bedroom with vaulted ceiling, dressing room with fitted wardrobes, a beautifully appointed ensuite shower room and a private balcony.