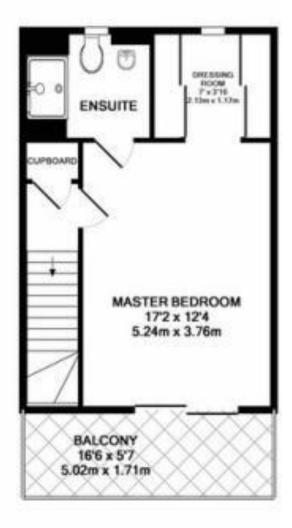

GROUND FLOOR APPROX. FLOOR AREA 491 SQ.FT. (45.6 SQ.M.)

1ST FLOOR APPROX, FLOOR AREA 477 SQ.FT. (44.3 SQ.M.)

ZND FLOOR APPROX. FLOOR AREA 377 SQ.FT. (35.0 SQ.M.)

TOTAL APPROX. FLOOR AREA 1344 SQ.FT. (124.9 SQ.M.)

The versatile accommodation which is arranged over three floors comprises a spacious kitchen/dining/living room with double glazed bi-folding doors to the private rear garden. The kitchen is beautifully appointed and benefits from integrated appliances and Quatz worktop surfaces. The living room features Amtico flooring and a large storage cupboard. There is also a cloakroom on the ground floor. On the first floor there are two large double bedrooms and a beautifully appointed family bathroom. The impressive top floor is home to the principal bedroom with vaulted ceiling, dressing room with fitted wardrobes, a beautifully appointed ensuite shower room and a private balcony.