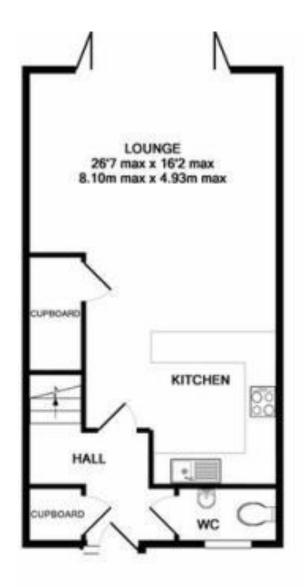

GROUND FLOOR APPROX. FLOOR AREA 491 SQ.FT. (45.6 SQ.M.)

1ST FLOOR APPROX, FLOOR AREA 477 SQ.FT. (44.3 SQ.M.)

ZND FLOOR APPROX. FLOOR AREA 377 SQ.FT. (35.0 SQ.M.)

TOTAL APPROX. FLOOR AREA 1344 SQ.FT. (124.9 SQ.M.)

The versatile accommodation which is arranged over three floors comprises a spacious kitchen/dining/living room with double glazed bi-folding doors to the private rear garden. The kitchen is beautifully appointed and benefits from integrated appliances and Quatz worktop surfaces. The living room features Amtico flooring and a large storage cupboard. There is also a cloakroom on the ground floor. On the first floor there are two large double bedrooms and a beautifully appointed family bathroom. The impressive top floor is home to the principal bedroom with vaulted ceiling, dressing room with fitted wardrobes, a beautifully appointed ensuite shower room and a private balcony.