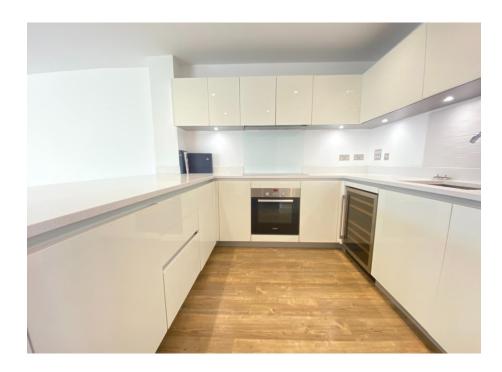

The versatile accommodation which is arranged over three floors comprises a spacious kitchen/dining/living room with double glazed bi-folding doors to the private rear garden. The kitchen is beautifully appointed and benefits from integrated appliances and Quatz worktop surfaces. The living room features Amtico flooring and a large storage cupboard. There is also a cloakroom on the ground floor. On the first floor there are two large double bedrooms and a beautifully appointed family bathroom. The impressive top floor is home to the principal bedroom with vaulted ceiling, dressing room with fitted wardrobes, a beautifully appointed ensuite shower room and a private balcony.