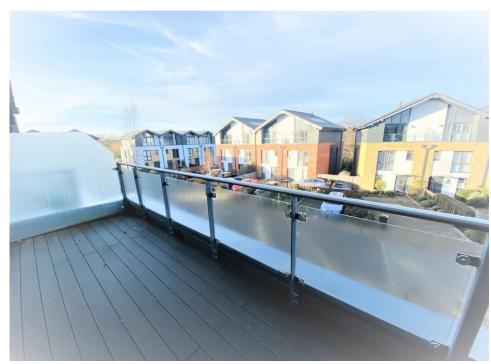

The versatile accommodation which is arranged over three floors comprises a spacious kitchen/dining/living room with double glazed bi-folding doors to the private rear garden. The kitchen is beautifully appointed and benefits from integrated appliances and Quatz worktop surfaces. The living room features Amtico flooring and a large storage cupboard. There is also a cloakroom on the ground floor. On the first floor there are two large double bedrooms and a beautifully appointed family bathroom. The impressive top floor is home to the principal bedroom with vaulted ceiling, dressing room with fitted wardrobes, a beautifully appointed ensuite shower room and a private balcony.