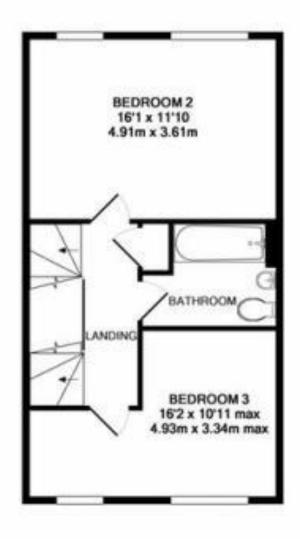

GROUND FLOOR APPROX. FLOOR AREA 491 SQ.FT. (45.6 SQ.M.)

1ST FLOOR APPROX, FLOOR AREA 477 SQ.FT. (44.3 SQ.M.)

ZND FLOOR APPROX. FLOOR AREA 377 SQ.FT. (35.0 SQ.M.)

TOTAL APPROX. FLOOR AREA 1344 SQ.FT. (124.9 SQ.M.)

The versatile accommodation which is arranged over three floors comprises a spacious kitchen/dining/living room with double glazed bi-folding doors to the private rear garden. The kitchen is beautifully appointed and benefits from integrated appliances and Quatz worktop surfaces. The living room features Amtico flooring and a large storage cupboard. There is also a cloakroom on the ground floor. On the first floor there are two large double bedrooms and a beautifully appointed family bathroom. The impressive top floor is home to the principal bedroom with vaulted ceiling, dressing room with fitted wardrobes, a beautifully appointed ensuite shower room and a private balcony.