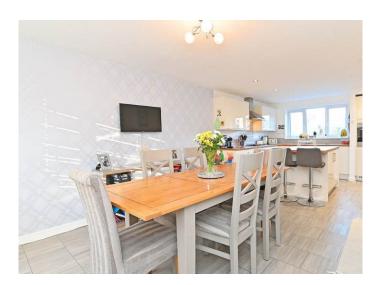

#### **DINING KITCHEN**

With a spacious dining area and windows to front and rear. The kitchen comprises a range of modern fitted units with worktop, island and breakfast bar. Integrated appliances including a gas hob, oven, fridge/freezer and dishwasher.