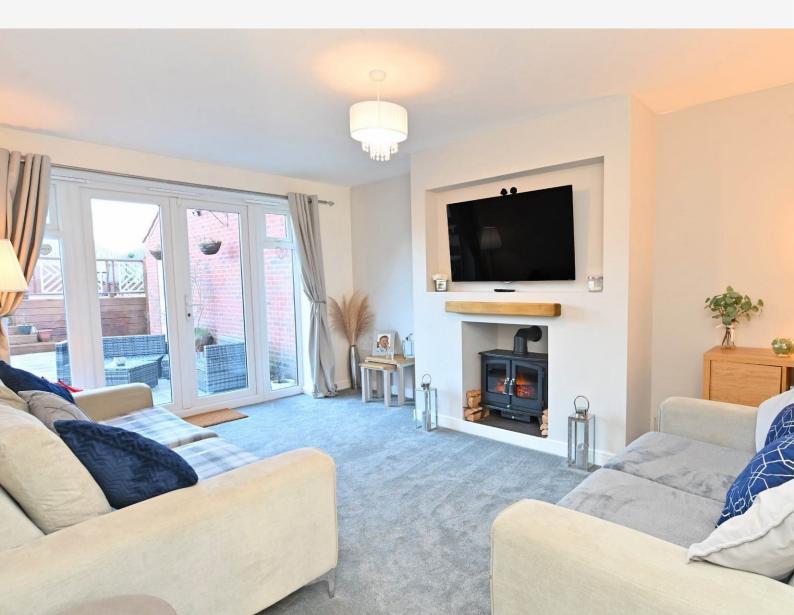

# SITTING ROOM

A spacious reception room with windows and glazed doors overlooking the rear garden. Fireplace with electric fire.