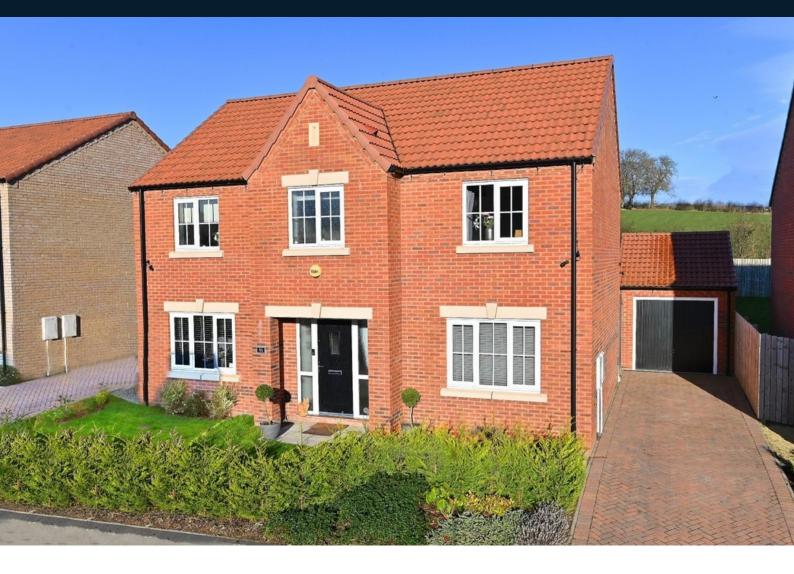

# 46 Malham Drive, Harrogate, North Yorkshire, HG3 2YR

A very well presented and spacious four bedroom detached property with a good-sized garden and garage occupying a delightful position on this popular new development overlooking the surrounding countryside.

The property is appointed to a very high standard and is sold with seven years remaining of the NHBC guarantee. The accommodation comprises a large hallway which leads to the dining kitchen, sitting room and ground floor study. There is also a cloakroom and utility room. Upstairs there are four good size bedrooms including a master bedroom with ensuite shower room and a house bathroom. A drive provides ample parking and leads to the single garage and to the rear of the property there is a good-sized lawned garden with raised sitting areas which enjoy the sun at all times of the day.

The property is situated on this well-regarded modern development on the North western outskirts of Harrogate, well served by local shops and services and within easy walking distance of well-regarded primary schools.

#### OUTSIDE

The rear there is an attractive lawned garden with an open aspect to the rear with raised decked and paved sitting areas. A drive provides parking and leads to a single garage with light and power.