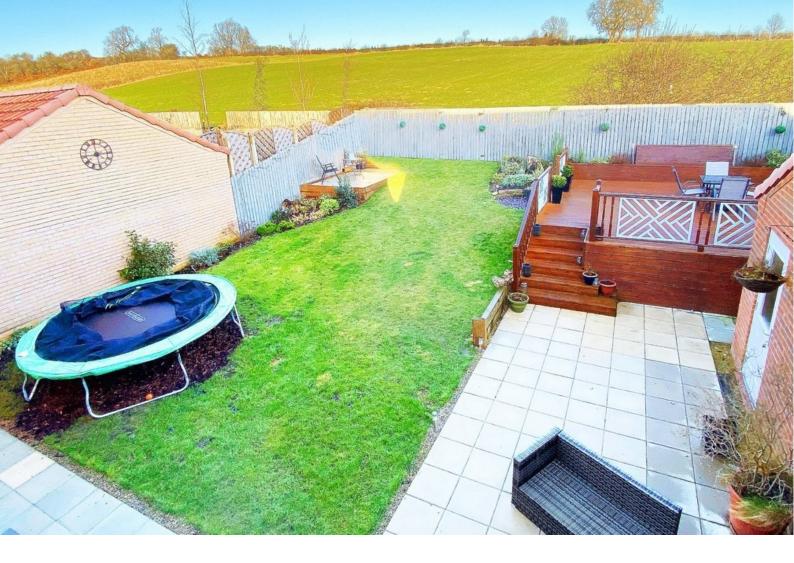

#### OUTSIDE

The rear there is an attractive lawned garden with an open aspect to the rear with raised decked and paved sitting areas. A drive provides parking and leads to a single garage with light and power.