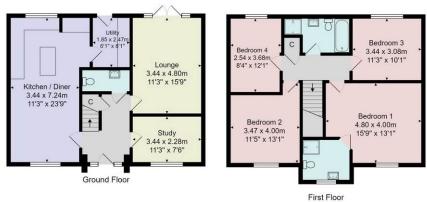

Tenure - Freehold

Council Tax Band - F

Total Area: 140.8 m<sup>2</sup> ... 1515 ft<sup>2</sup> All measurements are approximate and for display purposes only. No liability is accepted by either the agency or Box Property Solutions Ltd as to the exact measurements of the rooms. Box Property Solutions Ltd retains the copyright on this plan and allows agents to use it with agreed permission.