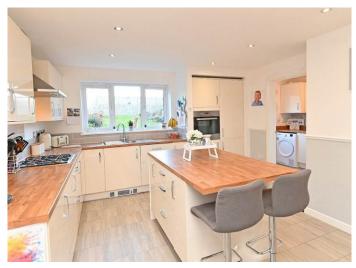

#### **DINING KITCHEN**

With a spacious dining area and windows to front and rear. The kitchen comprises a range of modern fitted units with worktop, island and breakfast bar. Integrated appliances including a gas hob, oven, fridge/freezer and dishwasher.