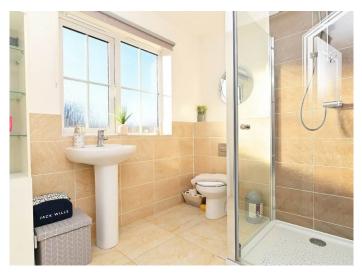

#### BATHROOM

A modern white suite with WC, basin, shower and bath. Tiled walls and floor and window to rear.

## ENSUITE

A modern white suite with WC, basin and shower. Tiled walls and floor and window to front.