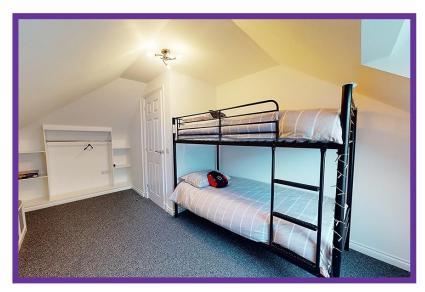

The second bedroom is also a great sized bedroom and is flooded with natural lighting via the large side facing window. The room boasts stunning, high gloss wood flooring and ample built-in storage cupboards.

Decorated in luscious, neutral tones bedroom 3 is a great sized double complete with a large Velux window and a handy built-in storage solution.

A further double bedroom which is currently utilized as a home office, however, would be a fantastic dressing room, or additional bedroom.