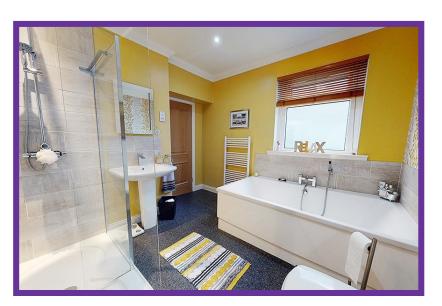

The family bathroom has been cleverly designed and planned and boasts access to the hallway & also the master bedroom. The room boasts a stunning 4-piece suite comprising; double bathtub with waterfall taps, large shower enclosure with dual rainfall shower heads, W.C & wash hand basin.