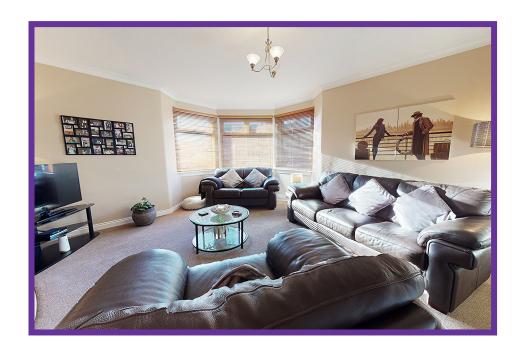

Perfectly positioned on the front corner of the property and commanding breath-taking views over surrounding Bathgate, the formal lounge is an absolute delight. Decorated to an exacting standard the room offers plush carpeting, luxurious décor and an eye-catching, feature fireplace – which creates a magnificent focal point for the room.