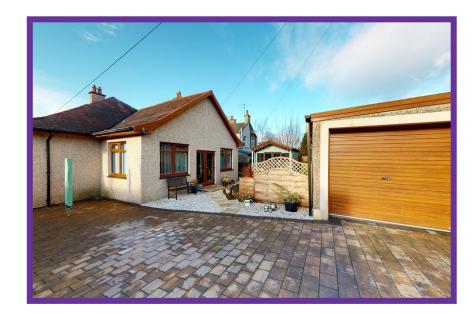

Décor is modern tones and there is rear facing window.

Completing the accommodation on the first floor the shower room offers a gorgeous, corner shower enclosure and striking Vinyl flooring.

Externally the property is accompanied by gorgeous, low maintenance wrap around gardens. The rear has been designed with family time & entertaining at the forefront. It offers a detached garage, summer house and custom-built decking area – characterised by mature plants and feature lighting this is the ideal spot for relaxing during those long summer evenings.