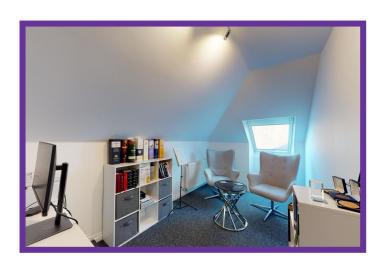

Decorated in luscious, neutral tones bedroom 3 is a great sized double complete with a large Velux window and a handy built-in storage solution.

A further double bedroom which is currently utilized as a home office, however, would be a fantastic dressing room, or additional bedroom.