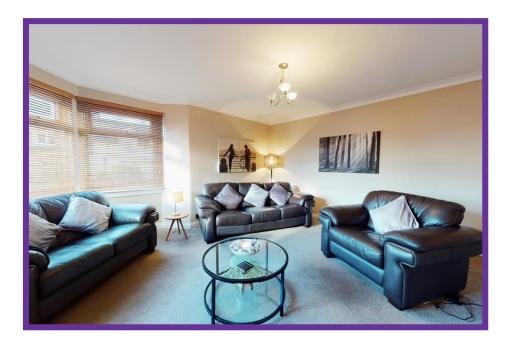

Perfectly positioned on the front corner of the property and commanding breath-taking views over surrounding Bathgate, the formal lounge is an absolute delight. Decorated to an exacting standard the room offers plush carpeting, luxurious décor and an eye-catching, feature fireplace – which creates a magnificent focal point for the room.