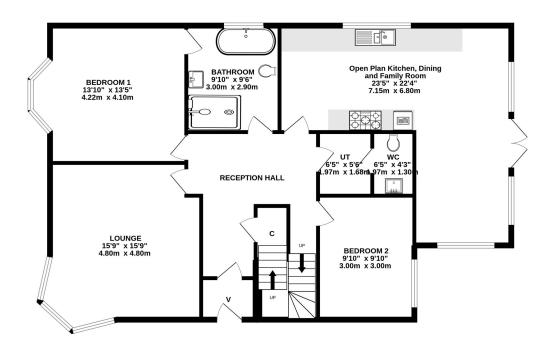

## Floor Plan

GROUND FLOOR 1ST FLOOR

Niall McCabe & Property Connections are thrilled to welcome to the market this extremely unique & seldom available 4 bedroom detached period villa. Offering spacious room sizes and fabulous ceiling height, yet ultra-modern décor and chic finishes, this imposing family home certainly has it all. Located on one of Bathgate's most highly regarded streets, this property is ideally located and has all the town has to offer right on its doorstep.