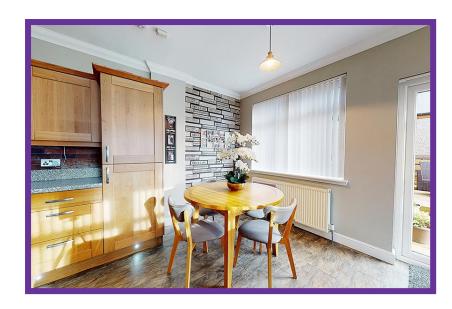

Tucked perfectly round the corner you come across the dining/family space. The ideal spot for entertaining family & friends, the room offers patio doors which spill out onto the fully private rear garden.