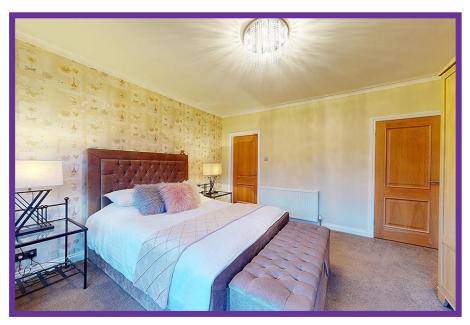

The second bedroom is also a great sized bedroom and is flooded with natural lighting via the large side facing window. The room boasts stunning, high gloss wood flooring and ample built-in storage cupboards.

Decorated in luscious, neutral tones bedroom 3 is a great sized double complete with a large Velux window and a handy built-in storage solution.

A further double bedroom which is currently utilized as a home office, however, would be a fantastic dressing room, or additional bedroom.