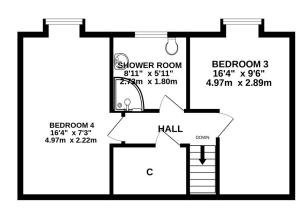

## Floor Plan

GROUND FLOOR 1ST FLOOR

Niall McCabe & Property Connections are thrilled to welcome to the market this extremely unique & seldom available 4 bedroom detached period villa. Offering spacious room sizes and fabulous ceiling height, yet ultra-modern décor and chic finishes, this imposing family home certainly has it all. Located on one of Bathgate's most highly regarded streets, this property is ideally located and has all the town has to offer right on its doorstep.