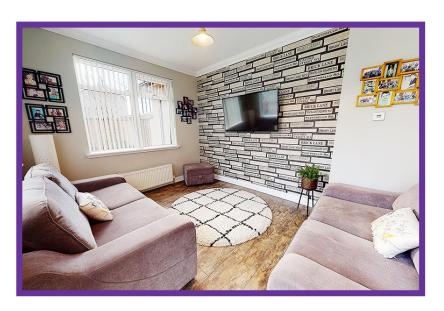

Tucked perfectly round the corner you come across the dining/family space. The ideal spot for entertaining family & friends, the room offers patio doors which spill out onto the fully private rear garden.