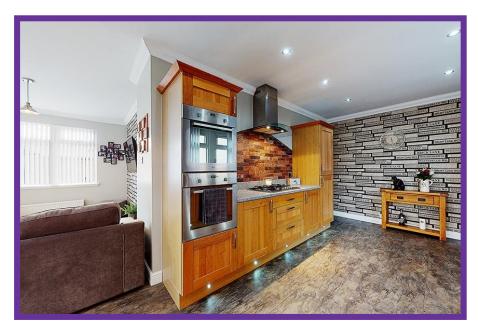

Easily accessed via the central hallway, the kitchen/family space certainly has been cleverly designed as the heart of the home. The kitchen area offers a gorgeous, custom designed workspace complete with contrasting worktop and splashback and a host of integrated appliances.