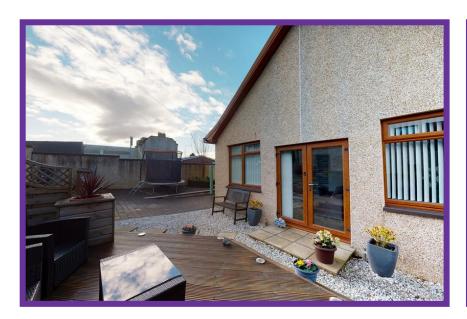

Décor is modern tones and there is rear facing window.

Completing the accommodation on the first floor the shower room offers a gorgeous, corner shower enclosure and striking Vinyl flooring.

Externally the property is accompanied by gorgeous, low maintenance wrap around gardens. The rear has been designed with family time & entertaining at the forefront. It offers a detached garage, summer house and custom-built decking area – characterised by mature plants and feature lighting this is the ideal spot for relaxing during those long summer evenings.