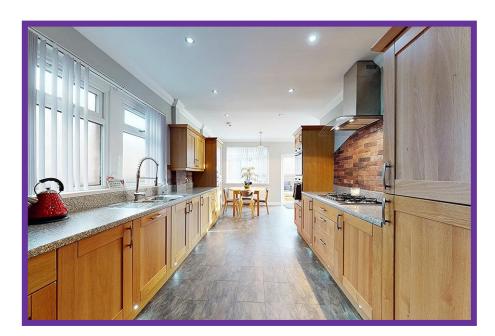

Easily accessed via the central hallway, the kitchen/family space certainly has been cleverly designed as the heart of the home. The kitchen area offers a gorgeous, custom designed workspace complete with contrasting worktop and splashback and a host of integrated appliances.