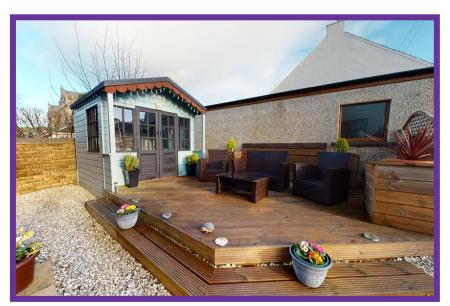

Décor is modern tones and there is rear facing window.

Completing the accommodation on the first floor the shower room offers a gorgeous, corner shower enclosure and striking Vinyl flooring.

Externally the property is accompanied by gorgeous, low maintenance wrap around gardens. The rear has been designed with family time & entertaining at the forefront. It offers a detached garage, summer house and custom-built decking area – characterised by mature plants and feature lighting this is the ideal spot for relaxing during those long summer evenings.