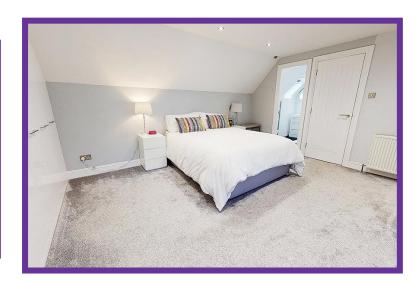

Stairway to upper level is carpeted.

Bedroom one is a superb size boasting bespoke fitted wardrobes, sophisticated décor, plush carpet flooring and en-suite which comprises of a double shower enclosure with waterfall shower, W.C, vanity unit with wash hand basin and feature panelling.

Bedroom two is a fabulous size with full width fitted wardrobes, antique old English style feature wall panels, beautiful décor and plush carpet flooring.

Striking shower room comprises of a glazed enclosure with electric shower, W.C and wash hand basin.