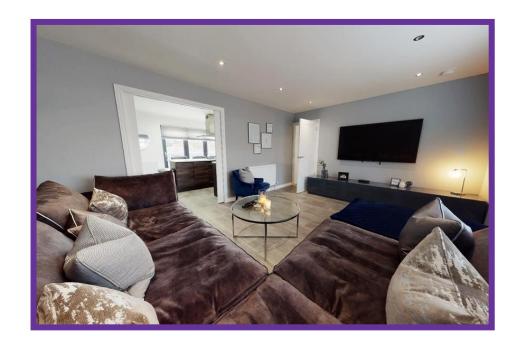

## **Property comprises;**

Reception hall, lounge, open plan kitchen, dining and family room, three bedrooms, en-suite, two further bathrooms, garage, driveway and south facing garden.

Commanding views over the front aspect, the lounge is a spacious and luscious room which offers excellent proportions for various furniture formations, sliding doors give access to the stunning open plan kitchen, dining and family area.