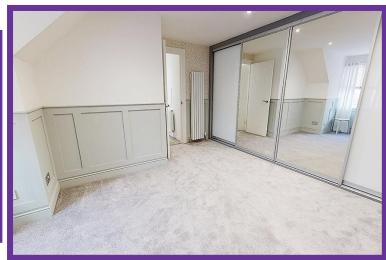

Stairway to upper level is carpeted.

Bedroom one is a superb size boasting bespoke fitted wardrobes, sophisticated décor, plush carpet flooring and en-suite which comprises of a double shower enclosure with waterfall shower, W.C, vanity unit with wash hand basin and feature panelling.

Bedroom two is a fabulous size with full width fitted wardrobes, antique old English style feature wall panels, beautiful décor and plush carpet flooring.

Striking shower room comprises of a glazed enclosure with electric shower, W.C and wash hand basin.