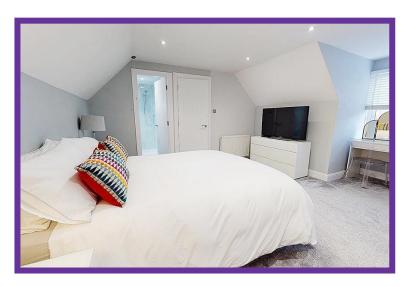

Stairway to upper level is carpeted.

Bedroom one is a superb size boasting bespoke fitted wardrobes, sophisticated décor, plush carpet flooring and en-suite which comprises of a double shower enclosure with waterfall shower, W.C, vanity unit with wash hand basin and feature panelling.

Bedroom two is a fabulous size with full width fitted wardrobes, antique old English style feature wall panels, beautiful décor and plush carpet flooring.

Striking shower room comprises of a glazed enclosure with electric shower, W.C and wash hand basin.