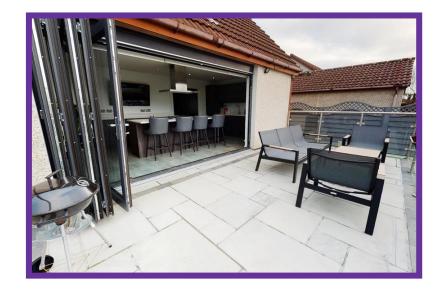

Spanning the width of the property with sunny views over the south facing garden, the stunning open plan kitchen, dining and family area is the true hub of this fabulous family home. Complete with a superb selection of base and wall mounted units, central island/ breakfast bar, integrated oven, oven/microwave, dishwasher, fridge freezer, five burner gas hob and sleek Karndean flooring. Bifold doors lead to the expansive patio thus creating a degree of connectivity and providing an amazing social space for family and friends.

## **External**

Perfectly positioned with a preferred southerly aspect, the rear garden is complete with a beautiful paviour patio with striking glazed railing, extensive lawn area, raised beds and the remainder is finished with decorative stone chips.