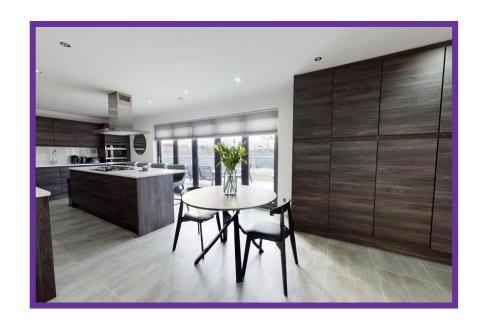

Spanning the width of the property with sunny views over the south facing garden, the stunning open plan kitchen, dining and family area is the true hub of this fabulous family home. Complete with a superb selection of base and wall mounted units, central island/ breakfast bar, integrated oven, oven/microwave, dishwasher, fridge freezer, five burner gas hob and sleek Karndean flooring. Bifold doors lead to the expansive patio thus creating a degree of connectivity and providing an amazing social space for family and friends.