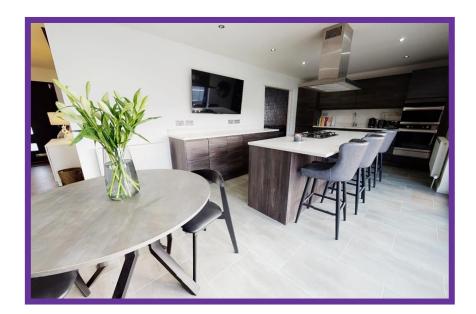

Spanning the width of the property with sunny views over the south facing garden, the stunning open plan kitchen, dining and family area is the true hub of this fabulous family home. Complete with a superb selection of base and wall mounted units, central island/ breakfast bar, integrated oven, oven/microwave, dishwasher, fridge freezer, five burner gas hob and sleek Karndean flooring. Bifold doors lead to the expansive patio thus creating a degree of connectivity and providing an amazing social space for family and friends.