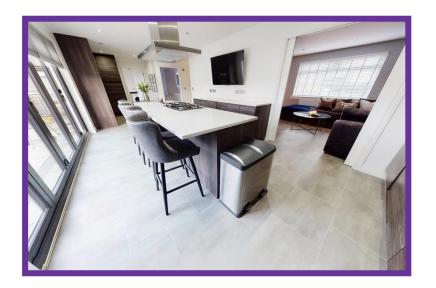

Spanning the width of the property with sunny views over the south facing garden, the stunning open plan kitchen, dining and family area is the true hub of this fabulous family home. Complete with a superb selection of base and wall mounted units, central island/ breakfast bar, integrated oven, oven/microwave, dishwasher, fridge freezer, five burner gas hob and sleek Karndean flooring. Bifold doors lead to the expansive patio thus creating a degree of connectivity and providing an amazing social space for family and friends.