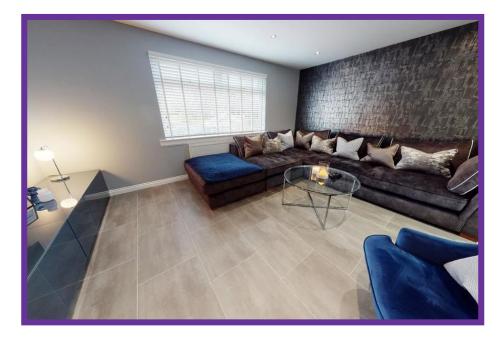

## **Property comprises;**

Reception hall, lounge, open plan kitchen, dining and family room, three bedrooms, en-suite, two further bathrooms, garage, driveway and south facing garden.

Commanding views over the front aspect, the lounge is a spacious and luscious room which offers excellent proportions for various furniture formations, sliding doors give access to the stunning open plan kitchen, dining and family area.