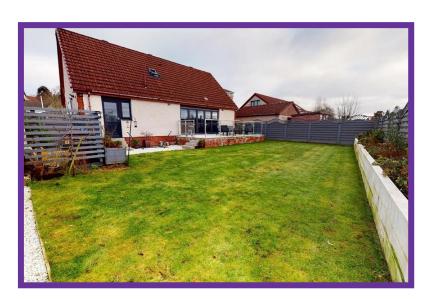

## **External**

Perfectly positioned with a preferred southerly aspect, the rear garden is complete with a beautiful paviour patio with striking glazed railing, extensive lawn area, raised beds and the remainder is finished with decorative stone chips.

There is a large Monoblock driveway to the front which can accommodate several cars and a detached single garage to the side of the property.

Whilst the above particulars are believed to be correct, they are not warranted and do not form part of any contract.