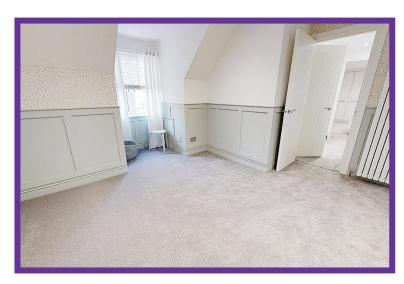

Stairway to upper level is carpeted.

Bedroom one is a superb size boasting bespoke fitted wardrobes, sophisticated décor, plush carpet flooring and en-suite which comprises of a double shower enclosure with waterfall shower, W.C, vanity unit with wash hand basin and feature panelling.

Bedroom two is a fabulous size with full width fitted wardrobes, antique old English style feature wall panels, beautiful décor and plush carpet flooring.

Striking shower room comprises of a glazed enclosure with electric shower, W.C and wash hand basin.