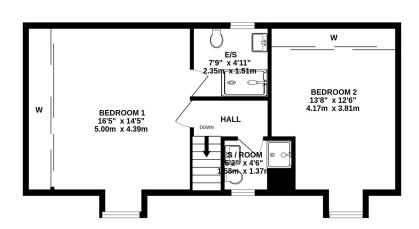

## **Property Connections**

**Estate Agent** 

01506 650 550

GROUND FLOOR 1ST FLOOR

Whilst every attempt has been made to ensure the accuracy of the floorplan contained here, measurements of doors, windows, rooms and any other items are approximate and no responsibility is taken for any error, omission or mis-statement. This plan is for illustrative purposes only and should be used as such by any prospective purchaser. The services, systems and appliances shown have not been tested and no guarantee as to their operability or efficiency can be given.

Stairway to upper level is carpeted.

Bedroom one is a superb size boasting bespoke fitted wardrobes, sophisticated décor, plush carpet flooring and en-suite which comprises of a double shower enclosure with waterfall shower, W.C, vanity unit with wash hand basin and feature panelling.

Bedroom two is a fabulous size with full width fitted wardrobes, antique old English style feature wall panels, beautiful décor and plush carpet flooring.

Striking shower room comprises of a glazed enclosure with electric shower, W.C and wash hand basin.