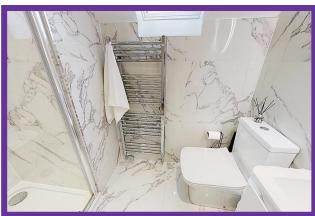

Bedroom two is a fabulous size with full width fitted wardrobes, antique old English style feature wall panels, beautiful décor and plush carpet flooring.

Striking shower room comprises of a glazed enclosure with electric shower, W.C and wash hand basin.

Bedroom three is double is size located on the ground floor and looks over the front aspect.

Stunning family bathroom is located on the ground level off the hallway and boasts a stylish three piece suite which includes a bath, sleek vanity units, double wash hand basin, W.C. and contemporary wall panels complete this room perfectly.