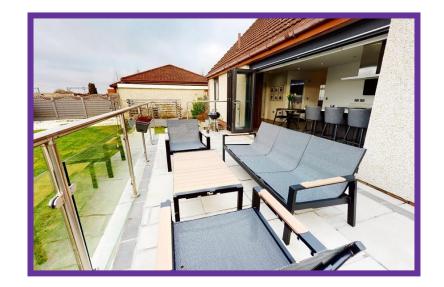

## **External**

Perfectly positioned with a preferred southerly aspect, the rear garden is complete with a beautiful paviour patio with striking glazed railing, extensive lawn area, raised beds and the remainder is finished with decorative stone chips.