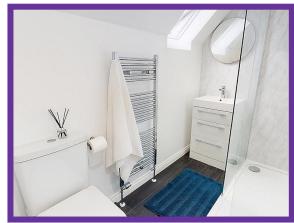

Bedroom two is a fabulous size with full width fitted wardrobes, antique old English style feature wall panels, beautiful décor and plush carpet flooring.

Striking shower room comprises of a glazed enclosure with electric shower, W.C and wash hand basin.