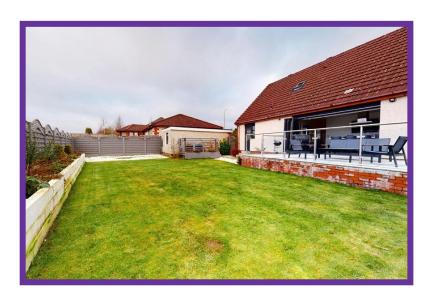

## **External**

Perfectly positioned with a preferred southerly aspect, the rear garden is complete with a beautiful paviour patio with striking glazed railing, extensive lawn area, raised beds and the remainder is finished with decorative stone chips.

There is a large Monoblock driveway to the front which can accommodate several cars and a detached single garage to the side of the property.

Whilst the above particulars are believed to be correct, they are not warranted and do not form part of any contract.