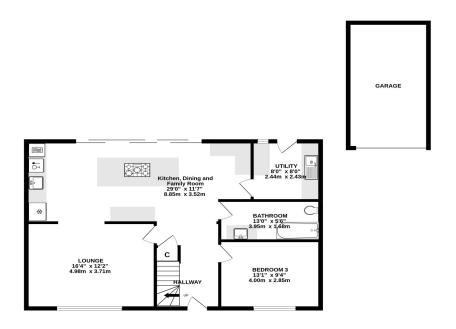

## **Property Connections**

**Estate Agent** 

01506 650 550

GROUND FLOOR 1ST FLOOR

Whilst every attempt has been made to ensure the accuracy of the floorplan contained here, measurements of doors, windows, rooms and any other items are approximate and no responsibility is taken for any error, omission or mis-statement. This plan is for illustrative purposes only and should be used as such by any prospective purchaser. The services, systems and appliances shown have not been tested and no guarantee as to their operability or efficiency can be given.

## **Property comprises;**

Reception hall, lounge, open plan kitchen, dining and family room, three bedrooms, en-suite, two further bathrooms, garage, driveway and south facing garden.

Commanding views over the front aspect, the lounge is a spacious and luscious room which offers excellent proportions for various furniture formations, sliding doors give access to the stunning open plan kitchen, dining and family area.

Spanning the width of the property with sunny views over the south facing garden, the stunning open plan kitchen, dining and family area is the true hub of this fabulous family home. Complete with a superb selection of base and wall mounted units, central island/ breakfast bar, integrated oven, oven/microwave, dishwasher, fridge freezer, five burner gas hob and sleek Karndean flooring. Bifold doors lead to the expansive patio thus creating a degree of connectivity and providing an amazing social space for family and friends.

Bedroom three is double is size located on the ground floor and looks over the front aspect.

Stunning family bathroom is located on the ground level off the hallway and boasts a stylish three piece suite which includes a bath, sleek vanity units, double wash hand basin, W.C. and contemporary wall panels complete this room perfectly.

Utility room is perfectly located on the ground floor off the kitchen with access given to the rear garden.