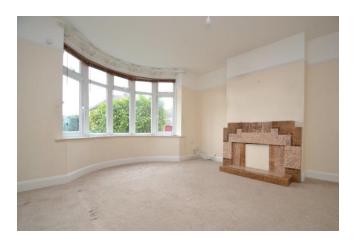

The reception hall has stairs to the first floor, understairs cupboard and doors off. The sitting room has a bay window to the front, fireplace and surround. The dining room is located to the rear with patio doors to the garden. The kitchen has a range of base and eye-level units, work tops, sink, electric oven, hob, extractor hood and space for washing machine and tumble dryer. There is a door leading to the cloakroom with WC.

#### Sitting room

14' 6" into bay x 13' (4.42m x 3.96m)