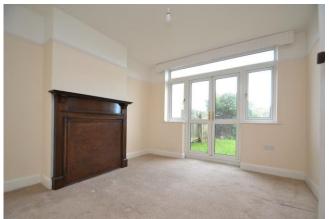

The reception hall has stairs to the first floor, understairs cupboard and doors off. The sitting room has a bay window to the front, fireplace and surround. The dining room is located to the rear with patio doors to the garden. The kitchen has a range of base and eye-level units, work tops, sink, electric oven, hob, extractor hood and space for washing machine and tumble dryer. There is a door leading to the cloakroom with WC.

#### **Dining room**

11' 11" x 10' 11" (3.63m x 3.33m)