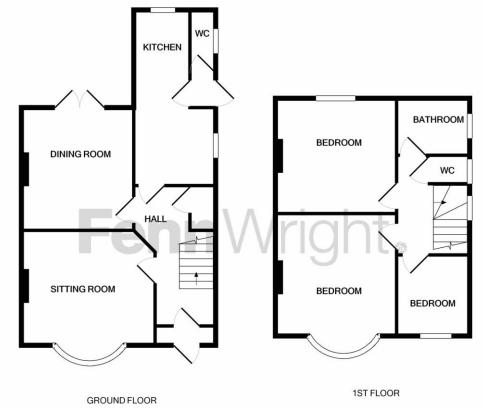

#### General information

Located on the Rivers Development to the southeast of Ipswich is this double-bay fronted three bedroom semi-detached house. The property is offered for sale with no onward chain and has two reception rooms, double glazing, gas central heating (not tested), parking and storage garage.

The reception hall has stairs to the first floor, understairs cupboard and doors off. The sitting room has a bay window to the front, fireplace and surround. The dining room is located to the rear with patio doors to the garden. The kitchen has a range of base and eye-level units, work tops, sink, electric oven, hob, extractor hood and space for washing machine and tumble dryer. There is a door leading to the cloakroom with WC.

The landing has window to the side and doors to all bedrooms, the family bathroom and WC. The main bedroom has a bay window to the front and a fireplace. Bedroom two is located to the rear and also has a fireplace. The bathroom comprises a window to the side, bath with shower over and a basin. There is a separate WC with window to the side.

#### Reception hall

#### Sitting room

14' 6" into bay x 13' (4.42m x 3.96m)

#### **Dining room**

11' 11" x 10' 11" (3.63m x 3.33m)

#### Kitchen

17' max x 7' 11" max (5.18m x 2.41m)

#### Cloakroom

#### Landing

#### Bedroom one

14' 6" into bay x 11' 9" (4.42m x 3.58m)

#### Bedroom two

11' 11" x 11' 9" (3.63m x 3.58m)

#### **Bedroom three**

7' 10" x 7' 2" (2.39m x 2.18m)

#### Bathroom

7' x 5' 6" (2.13m x 1.68m)

#### Separate WC

4' 2" x 2' 9" (1.27m x 0.84m)