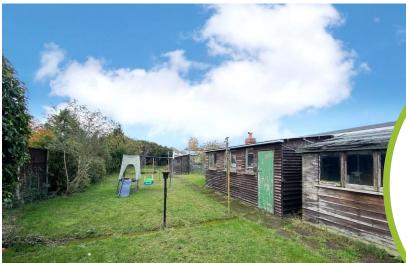

#### Outside

To the front of the property there is hard standing providing parking for several cars and access to the storage garage. There is side access to the rear garden.

The rear garden is a small patio area and the remainder laid to lawn.