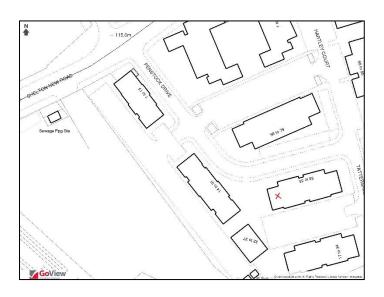

en tested by the agents.

### **COUNCIL TAX**

An enquiry with the Local Authority, Stoke-On-Trent City Council

Band B: £ 1,397.67 p.a. 22/23

Note: A single occupier qualifies for a 25% discount, make enquiries with the Local Authority.

### **EPC RATING**

Asset Rating 74 – Category C

### **TENURE**

The property is available to let by way of a Shorthold Tenancy Agreement for a minimum of 6 months. Rent is paid monthly in advance by way of standing order and the tenant is to provide a rent deposit equal to one month's rent, which will be refunded to the tenant at the end of the agreement provided all terms and conditions within the Shorthold Tenancy Agreement have been observed.



## 48 PENSTOCK DRIVE, CLIFFE VALE, STOKE-ON-TRENT, ST4 7GF

### **ORDNANCE SURVEY**

### **STREET MAP**





### **TOWN MAP**



### **OFFICE**

37 Marsh Parade
Newcastle
Staffordshire
ST5 1BT
01782 715725
enquiries@rorymack.co.uk
www.rorymack.co.uk

Agents Note: Whilst every care has been taken to prepare these particulars, they are for guidance purposes only. All measurements are approximate and are for general guidance purposes only and whilst every care has been taken to ensure their accuracy, they should not be relied upon and potential buyers/tenants are advised to recheck the measurements