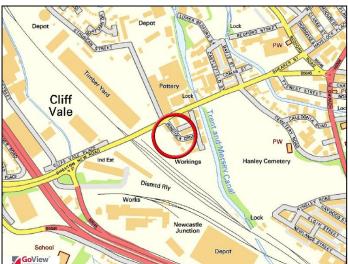

tested by the agents.

### **COUNCIL TAX**

An enquiry with the Local Authority, Stoke-On-Trent City Council

Band B: £ 1,397.67 p.a. 22/23

Note: A single occupier qualifies for a 25% discount, make enquiries with the Local Authority.

### **EPC RATING**

Asset Rating 74 – Category C

### **TENURE**

The property is available to let by way of a Shorthold Tenancy Agreement for a minimum of 6 months. Rent is paid monthly in advance by way of standing order and the tenant is to provide a rent deposit equal to one month's rent, which will be refunded to the tenant at the end of the agreement provided all terms and conditions within the Shorthold Tenancy Agreement have been observed.



## 48 PENSTOCK DRIVE, CLIFFE VALE, STOKE-ON-TRENT, ST4 7GF

### **ORDNANCE SURVEY**

### **STREET MAP**





### **TOWN MAP**



### **OFFICE**

37 Marsh Parade
Newcastle
Staffordshire
ST5 1BT
01782 715725
enquiries@rorymack.co.uk
www.rorymack.co.uk

Agents Note: Whilst every care has been taken to prepare these particulars, they are for guidance purposes only. All measurements are approximate and are for general guidance purposes only and whilst every care has been taken to ensure their accuracy, they should not be relied upon and potential buyers/tenants are advised to recheck the measurements