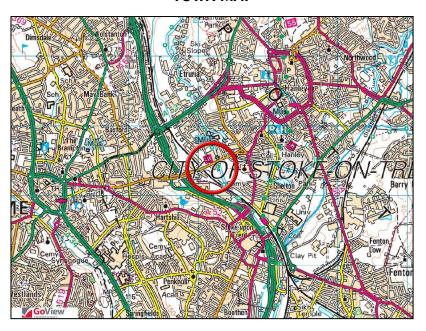

s.

### **COUNCIL TAX**

An enquiry with the Local Authority, Stoke-On-Trent City Council

Band B: £ 1,397.67 p.a. 22/23

Note: A single occupier qualifies for a 25% discount, make enquiries with the Local Authority.

### **EPC RATING**

Asset Rating 74 – Category C

### **TENURE**

The property is available to let by way of a Shorthold Tenancy Agreement for a minimum of 6 months. Rent is paid monthly in advance by way of standing order and the tenant is to provide a rent deposit equal to one month's rent, which will be refunded to the tenant at the end of the agreement provided all terms and conditions within the Shorthold Tenancy Agreement have been observed.



## 48 PENSTOCK DRIVE, CLIFFE VALE, STOKE-ON-TRENT, ST4 7GF

### **ORDNANCE SURVEY**

### **STREET MAP**





### **TOWN MAP**



### **OFFICE**

37 Marsh Parade
Newcastle
Staffordshire
ST5 1BT
01782 715725
enquiries@rorymack.co.uk
www.rorymack.co.uk

Agents Note: Whilst every care has been taken to prepare these particulars, they are for guidance purposes only. All measurements are approximate and are for general guidance purposes only and whilst every care has been taken to ensure their accuracy, they should not be relied upon and potential buyers/tenants are advised to recheck the measurements