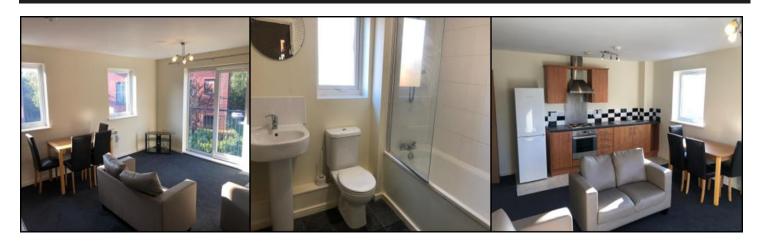

### **GENERAL DESCRIPTION**

A stylish two bedroom part-furnished first floor apartment available in a prime location, perfect for commuters and local businesses. Situated on the first floor this modern apartment comprises an open plan living area with a Juliet balcony incorporating a modern fitted kitchen, bathroom and two spacious bedrooms. The property is heated by electric storage heaters, benefits from uPVC double glazing and allocated parking for one vehicle.

### **ACCOMMODATION**

| Hallway:       | -              | Χ | -     |
|----------------|----------------|---|-------|
| Lounge/Kitchen | 1 <i>7</i> ' 9 | Χ | 13' 8 |
| Bedroom 1      | 10' 4          | Χ | 9' 10 |
| Bedroom 2      | 10' 2          | Χ | 8' 4  |
| Bathroom       | 7' 3           | Χ | 6' 3  |